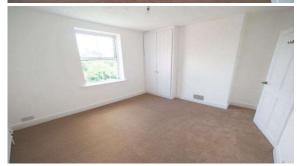

Hatch to loft space. Double glazed window to side. **LANDING:** 

**BEDROOM ONE:** 3.66m x 3.66m (12' x 12') Radiator, three built in double wardrobes. Double

glazed window to front.

3.66m x 3.05m (12' x 10') Radiator, built in wardrobes. Double glazed window **BEDROOM TWO:** 

to rear.

2.47m x 2.29m (8'2 x 7'6) Radiator. Double glazed window to rear. BEDROOM THREE:

**BEDROOM FOUR:** 2.58m x 1.83m (8'6 x 6') Radiator. Double glazed window to front.

**1.69m** x **1.58m** (5'6 x 5'2) White suite comprising low level W.C, pedestal wash **SHOWER ROOM:** 