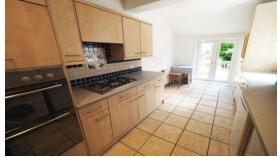

**DINING ROOM: 4.12m** x **3.66m** (13'6 x 12') Radiator, feature fireplace. Double glazed bay

window to front.

KITCHEN/

5.96m x 2.44m (19'6 x 8') Range of Birch effect base and eye level units, laminate **BREAKFAST** ROOM: worktops, ceramic tiled floor, space for fridge/freezer, built in electric double

oven and electric hob, space for dishwasher, space for breakfast table, radiator. Stainless steel single bowl single drainer sink unit with chrome taps. Two

double glazed windows to side. Double glazed French doors to rear.