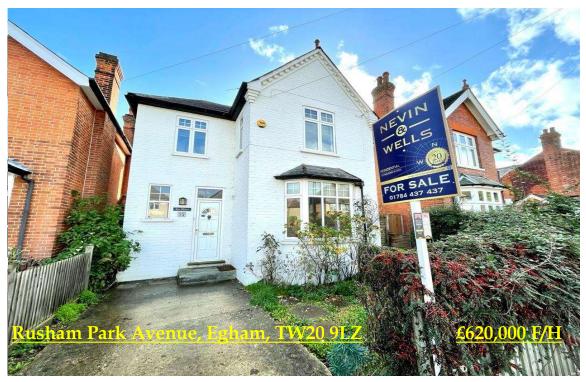

# RESIDENTIAL

ESTABLISHED IN 2002

An Edwardian four bedroom detached property, situated minutes from station and new Magna Square development, with **NO ONWARD CHAIN**. This spacious home offers extended accommodation including, two reception rooms with feature fireplaces, kitchen/breakfast room, large hall and cloakroom. There is a single car driveway and the plot is 105ft (32m) long. Access to local schools, Orbit Sports Centre and Recreation Park.

## Rusham Park Avenue, Egham, Surrey, TW20 9LZ

Double glazed front door into:

**ENTRANCE HALL:** 3.05m x 2.58m (10' x 8'6) Radiator, storage cupboard, stairs to first floor. Double

glazed window to front. Door into: