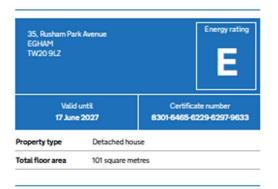

# **EPC**

#### Rules on letting this property

Properties can be rented if they have an energy rating from A to E.

If the property is rated F or G, it cannot be let, unless an exemption has been registered. You can read guidance for landlords on the regulations and exemptions.

#### Energy efficiency rating for this property

This property's current energy rating is E. It has the potential to be B.

See how to improve this property's energy performance.

The graph shows this property's current and potential energy efficiency.

Properties are given a rating from A (most efficient) to G (least efficient).

Properties are also given a score. The higher the number the lower your fuel bills are likely to be.

For properties in England and Wales:

- the average energy rating is D
- . the average energy score is 60