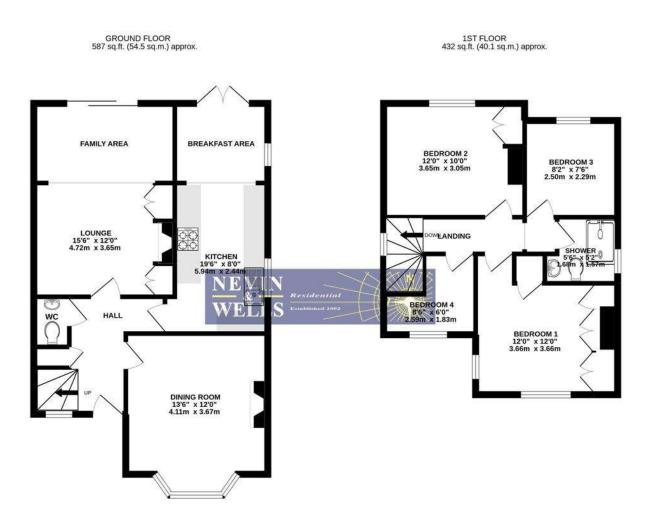

## Rusham Park Avenue, Egham, Surrey, TW20 9LZ

Double glazed front door into:

**ENTRANCE HALL:** 3.05m x 2.58m (10' x 8'6) Radiator, storage cupboard, stairs to first floor. Double

glazed window to front. Door into:

**CLOAKROOM:** In white with low level W.C, wash hand basin and extractor fan.

4.73m x 3.66m (15'6 x 12') Radiator, storage cupboards, feature cast iron **LOUNGE:** 

fireplace. Double glazed sliding patio door into rear garden.

**DINING ROOM: 4.12m** x **3.66m** (13'6 x 12') Radiator, feature fireplace. Double glazed bay

window to front.

KITCHEN/

5.96m x 2.44m (19'6 x 8') Range of Birch effect base and eye level units, laminate **BREAKFAST** ROOM: worktops, ceramic tiled floor, space for fridge/freezer, built in electric double

oven and electric hob, space for dishwasher, space for breakfast table, radiator. Stainless steel single bowl single drainer sink unit with chrome taps. Two

double glazed windows to side. Double glazed French doors to rear.

Hatch to loft space. Double glazed window to side. **LANDING:** 

**BEDROOM ONE:** 3.66m x 3.66m (12' x 12') Radiator, three built in double wardrobes. Double

glazed window to front.

3.66m x 3.05m (12' x 10') Radiator, built in wardrobes. Double glazed window **BEDROOM TWO:** 

to rear.

2.47m x 2.29m (8'2 x 7'6) Radiator. Double glazed window to rear. BEDROOM THREE:

**BEDROOM FOUR:** 2.58m x 1.83m (8'6 x 6') Radiator. Double glazed window to front.

**1.69m** x **1.58m** (5'6 x 5'2) White suite comprising low level W.C, pedestal wash **SHOWER ROOM:** 

hand basin, shower area housing chrome mixer shower, fully tiled walls.

Frosted double glazed window to side.

**OUTSIDE** 

PLOT: 105ft x 25ft (32m x 7.62m) A mature and secluded plot with various shrubs,

# Rusham Park Avenue, Egham, Surrey, TW20 9LZ FLOORPLAN

#### TOTAL FLOOR AREA: 1018 sq.ft. (94.6 sq.m.) approx.

Whist every attempt has been made to ensure the accuracy of the floorplan contained here, measurements of doors, windows, rooms and any other tens are approximate and no responsibility is taken for any error, ornisoson or mid-alterment. This plan is for floorbank purposes only and should be used as such by any prospective purchaser. The service on the properties of efficiency can be given.