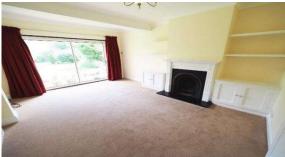

**CLOAKROOM:** In white with low level W.C, wash hand basin and extractor fan.

4.73m x 3.66m (15'6 x 12') Radiator, storage cupboards, feature cast iron **LOUNGE:** 

fireplace. Double glazed sliding patio door into rear garden.