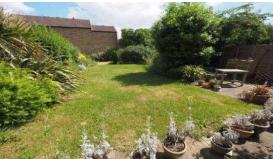

hand basin, shower area housing chrome mixer shower, fully tiled walls.

Frosted double glazed window to side.

**OUTSIDE** 

PLOT: 105ft x 25ft (32m x 7.62m) A mature and secluded plot with various shrubs,

patio, outside tap, side access gate.

**DRIVEWAY:** Private driveway for one car.

**VIEWINGS:** By appointment with Nevin & Wells Residential 01784 437437.

For more pictures, visit our website www.nevinandwells.co.uk