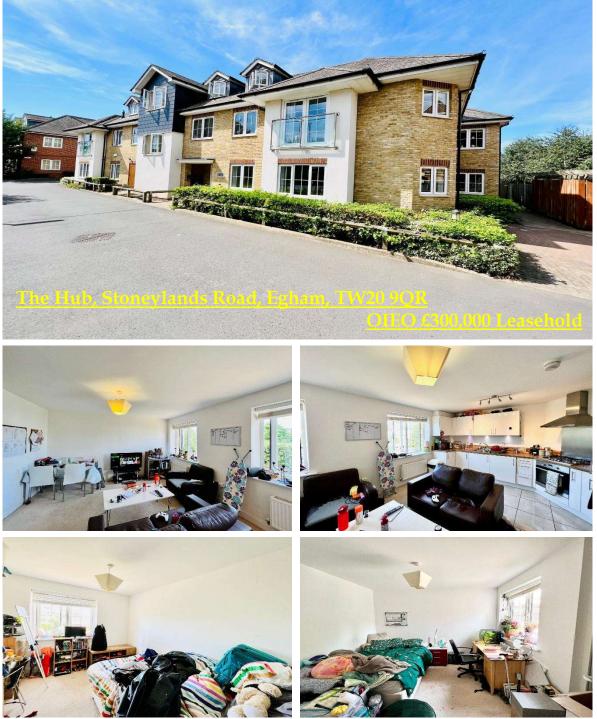

## 

RESIDENTIAL

ESTABLISHED IN 2002

Available to purchase as an ongoing investment is this two double bedroom first floor apartment currently achieving a rent of £1.350pcm until August 2023. This apartment offers en-suite facilities, open plan kitchen/living, parking and communal gardens. Situated within a two minute walk of Egham mainline station and the newly built Magna Square High Street development, this property offers an excellent rental for years to come. **NO ONWARD CHAIN. ZERO STAMP DUTY FOR FIRST TIME BUYERS.** 

## Stoneylands Road, Egham, Surrey, TW20 9QR