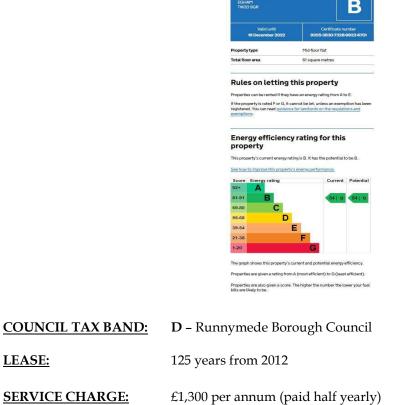

## **FLOORPLAN**

GROUND FLOOR 645 sq.ft. (59.9 sq.m.) approx.

**GROUND RENT:** 

LEASE:

£275 per annum