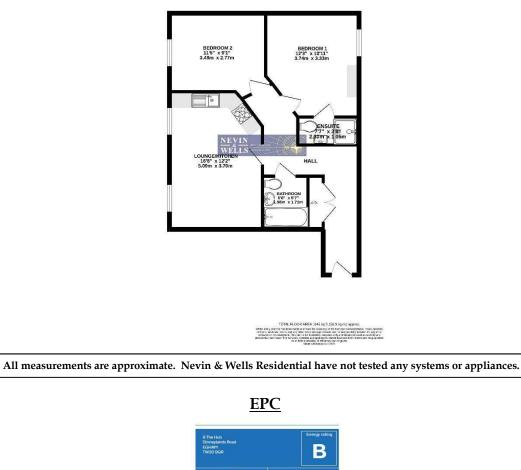

## **FLOORPLAN**

GROUND FLOOR 645 sq.ft. (59.9 sq.m.) approx.

**GROUND RENT:** 

LEASE:

£275 per annum