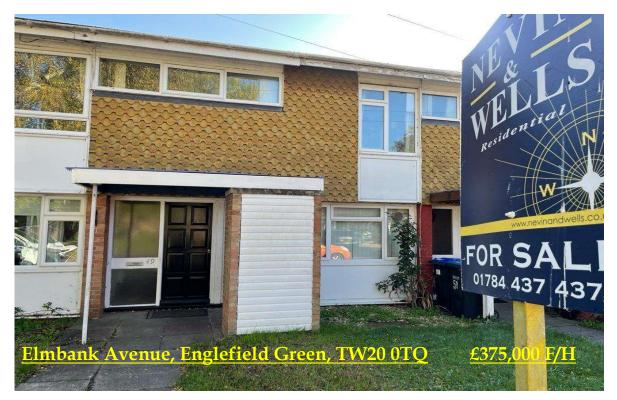

## RESIDENTIAL

ESTABLISHED IN 2002

A four bedroom terraced house which has been extended to offer versatile accommodation. There are two shower rooms, three receptions, gas central heating and the huge benefit of NO ONWARD CHAIN. There are excellent schools nearby and Windsor Great Park is on your doorstep, as well as local shops. **Zero stamp duty for FIRST TIME BUYERS up to £425,000.** 

## Elmbank Avenue, Englefield Green, Surrey, TW20 0TQ