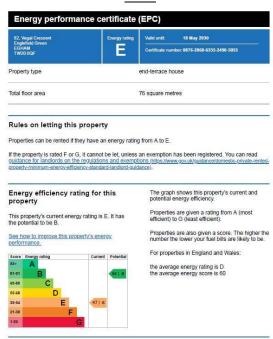

en. This property boasts a large living room with dining area, a generous sized kitchen with door to the garden, two double bedrooms and an upstairs main bathroom. There are pretty gardens to the front and to the rear along with a shared drive which leads to an off street parking space. At the end of the rear garden there is a spacious cabin with power and light, ideal for working from home, gym or play room. There is also an additional storage shed to the side. Available with NO ONWARD CHAIN. Zero stamp duty for FIRST TIME BUYERS up to £425,000.







# Vegal Crescent, Egham, Surrey, TW20 0WF

## **FLOOR PLAN**





Total Area: 77.100 m²

All measurements are approximate. Nevin & Wells Residential have not tested any systems or appliances.

Total Area: 77.100 m<sup>2</sup>

### **EPC**



**COUNCIL TAX BAND:** D - Runnymede Borough Council