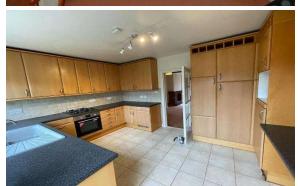

# RESIDENTIAL

ESTABLISHED IN 2002

Surprisingly spacious two bedroom house located in Englefield Green. This property boasts a large living room with dining area, a generous sized kitchen with door to the garden, two double bedrooms and an upstairs main bathroom. There are pretty gardens to the front and to the rear along with a shared drive which leads to an off street parking space. At the end of the rear garden there is a spacious cabin with power and light, ideal for working from home, gym or play room. There is also an additional storage shed to the side. Available with NO ONWARD CHAIN. Zero stamp duty for FIRST TIME BUYERS up to £425,000.