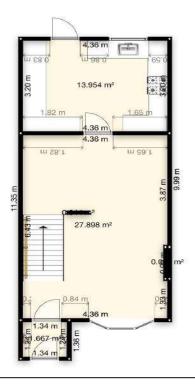

## **FLOOR PLAN**

Total Area: 77.100 m²

All measurements are approximate. Nevin & Wells Residential have not tested any systems or appliances.

Total Area: 77.100 m<sup>2</sup>