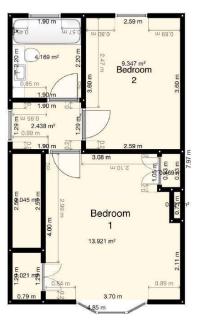

## **FLOOR PLAN**

Total Area: 77.100 m²

All measurements are approximate. Nevin & Wells Residential have not tested any systems or appliances.

Total Area: 77.100 m<sup>2</sup>