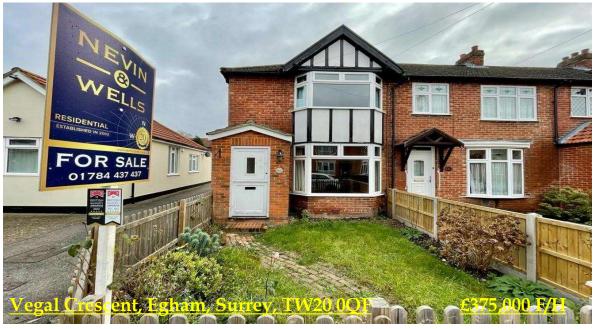

# RESIDENTIAL

ESTABLISHED IN 2002

Surprisingly spacious two bedroom house located in Englefield Green. This property boasts a large living room with dining area, a generous sized kitchen with door to the garden, two double bedrooms and an upstairs main bathroom. There are pretty gardens to the front and to the rear along with a shared drive which leads to an off street parking space. At the end of the rear garden there is a spacious cabin with power and light, ideal for working from home, gym or play room. There is also an additional storage shed to the side. Available with NO ONWARD CHAIN. Zero stamp duty for FIRST TIME BUYERS up to £425,000.

# Vegal Crescent, Egham, Surrey, TW20 0WF