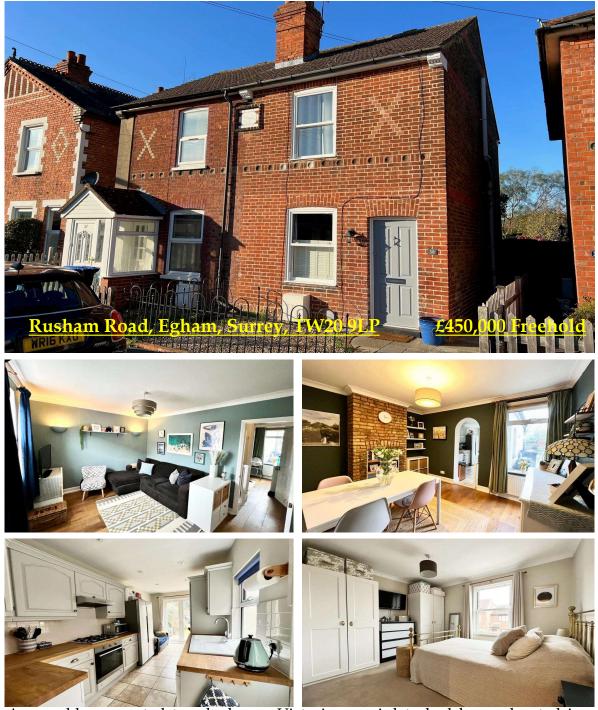

## 

RESIDENTIAL

ESTABLISHED IN 2002

A superbly presented two bedroom Victorian semi-detached home, located in a popular residential road, just a few minutes' walk from Egham High Street and mainline station. The ground floor accommodation offers lounge, separate dining area, fully fitted kitchen/breakfast room with patio doors out to the garden, whilst on the first floor there is a family bathrooms in addition to the bedrooms. Outside there is a patio and lawn area with shrub borders, also access via side gate. **COMPLETE CHAIN ABOVE !** 

## Rusham Road, Egham, Surrey, TW20 9LP

COUNCIL TAX BAND: