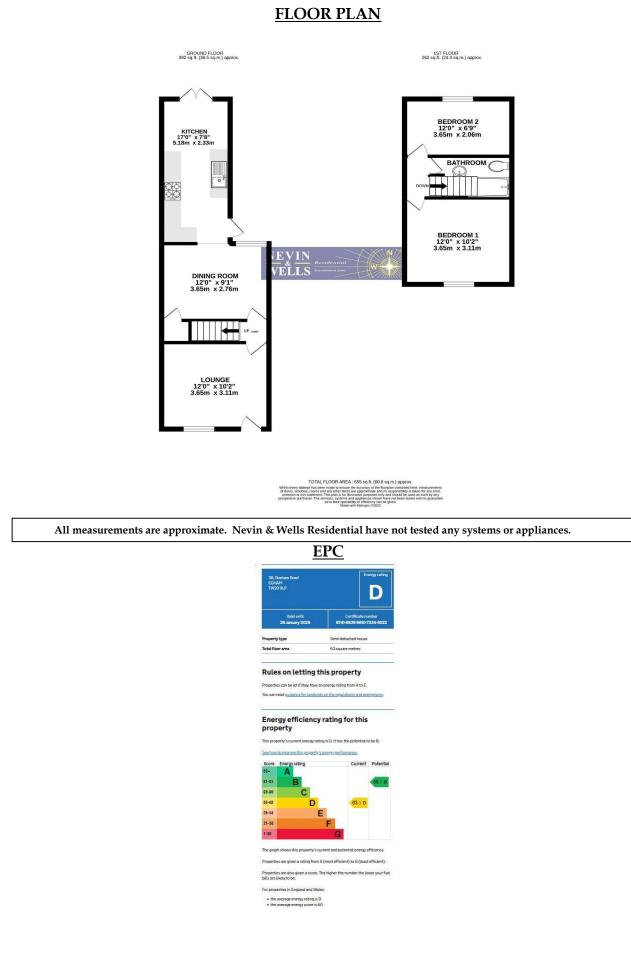

## 

RESIDENTIAL

ESTABLISHED IN 2002

A superbly presented two bedroom Victorian semi-detached home, located in a popular residential road, just a few minutes' walk from Egham High Street and mainline station. The ground floor accommodation offers lounge, separate dining area, fully fitted kitchen/breakfast room with patio doors out to the garden, whilst on the first floor there is a family bathrooms in addition to the bedrooms. Outside there is a patio and lawn area with shrub borders, also access via side gate. **COMPLETE CHAIN ABOVE !** 