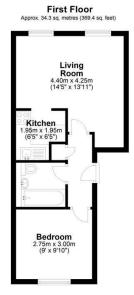

tted carpet and front

access double glazed windows and opening to:

FITTED KITCHEN: 1.95m x 1.95m (6'5 x 6'5) Comprising eye and base level units

with rolled edge work surfaces, stainless steel drainer unit with

mixer tap, extractor fan, part tiled walls and vinyl flooring.

**DOUBLE BEDROOM:** 3.00m x 2.75m (9'10 x 9') Radiator, fitted carpet and rear aspect

double glazed window.

**BATHROOM:** White three piece suite comprising panel enclosed bath with

electric power shower over, pedestal wash hand basin, low level W.C, part tiled walls, extractor fan, radiator and vinyl flooring.

**PARKING:** Allocated parking for one vehicle.

**LEASE:** 156 year lease upon completion.

**GROUND RENT:** £50 per annum.

SERVICE/

MAINTENANCE £75 per calendar month

**CHARGES**:

## **FLOORPLAN**



Total area: approx. 34.3 sq. metres (369.4 sq. feet)

## **EPC**



All measurements are approximate. Nevin & Wells Residential have not tested any systems or appliances.