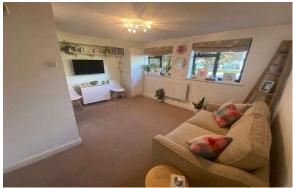

## Claremont Road, Staines upon Thames, Middlesex, TW18 3AS

Main door to:

**ENTRANCE** 

**HALLWAY:** Radiator, storage cupboard, fitted carpet and doors to all rooms.

LOUNGE: 4.40m x 4.25m (14'5 x 13'11) Radiator, fitted carpet and front