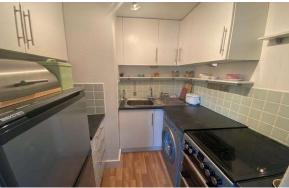

access double glazed windows and opening to:

FITTED KITCHEN: 1.95m x 1.95m (6'5 x 6'5) Comprising eye and base level units

with rolled edge work surfaces, stainless steel drainer unit with

mixer tap, extractor fan, part tiled walls and vinyl flooring.