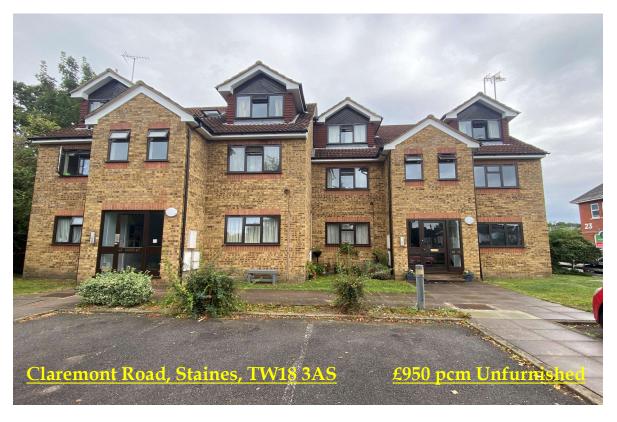

## RESIDENTIAL

ESTABLISHED IN 2002

A very well presented first floor apartment, located in a no through road, situated within a short walk of Staines Upon Thames High Street, the River Thames and Two Rivers shopping complex. The accommodation comprises entrance hall, lounge, modern fitted kitchen, double bedroom and modern bathroom. This flat also offer gas central heating, double glazing and allocated parking.

## Claremont Road, Staines upon Thames, Middlesex, TW18 3AS

Main door to:

**ENTRANCE** 

**HALLWAY:** Radiator, storage cupboard, fitted carpet and doors to all rooms.

LOUNGE: 4.40m x 4.25m (14'5 x 13'11) Radiator, fitted carpet and front