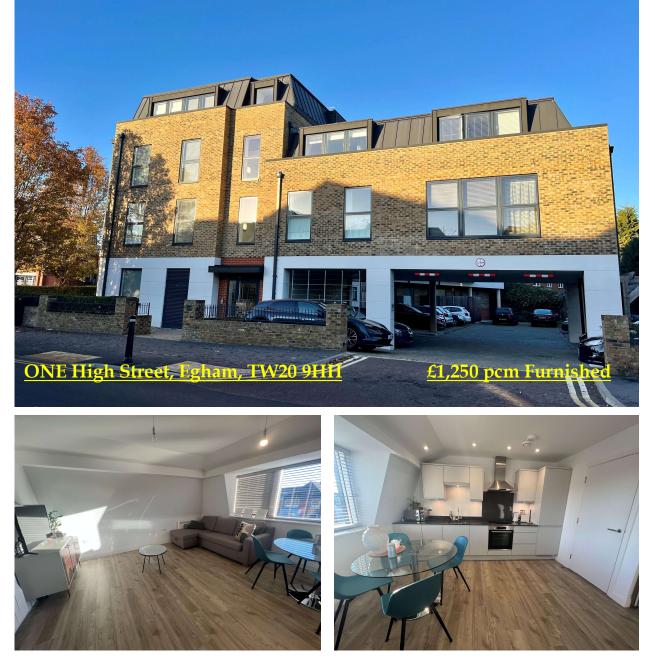

# 

RESIDENTIAL

ESTABLISHED IN 2002

A stunning apartment located in Central Egham just yards from High Street amenities, Magna Square and Egham mainline train station. Benefits include entrance hallway, open plan living/kitchen area, double bedroom, luxury shower room, fitted wardrobes, audio entrance system and secure gated allocated parking. Available December 2022.

## **ONE High Street, Egham, Surrey, TW20 9HH**