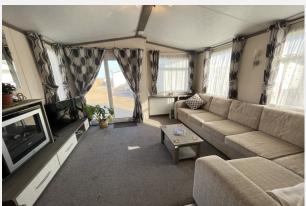

## Property Description

A well presented two bedroom 2013 model caravan, situated only 3 rows back from the sea front promenade. Benefitting, open plan living area and kitchen, main bedroom with en-suite cloakroom, bedroom two and shower room. Further benefits, LPG gas central heating via radiator, uPvc double glazed windows an doors and off road parking.

#### Main accommodation

Kitchen/Living Area Feet: 18' 6" x 11' 8" | Meters: 5.64 x 3.56

Hal

Bedroom 2 Feet: 10' 1" x 6' 3" | Meters: 3.07 x 1.91

Shower Room

Bedroom 1 Feet: 10' 8" x 8' 3" | Meters: 3.25 x 2.51