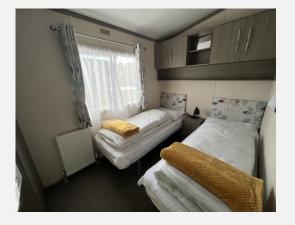

#### Main accommodation

Kitchen/Living Area Feet: 18' 6" x 11' 8" | Meters: 5.64 x 3.56

Hal

Bedroom 2 Feet: 10' 1" x 6' 3" | Meters: 3.07 x 1.91

Shower Room

Bedroom 1 Feet: 10' 8" x 8' 3" | Meters: 3.25 x 2.51