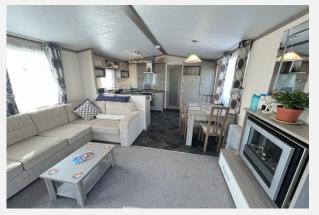

## Property Description

A well presented two bedroom 2013 model caravan, situated only 3 rows back from the sea front promenade. Benefitting, open plan living area and kitchen, main bedroom with en-suite cloakroom, bedroom two and shower room. Further benefits, LPG gas central heating via radiator, uPvc double glazed windows an doors and off road parking.

#### Main accommodation

Kitchen/Living Area Feet: 18' 6" x 11' 8" | Meters: 5.64 x 3.56

Hal

Bedroom 2 Feet: 10' 1" x 6' 3" | Meters: 3.07 x 1.91

Shower Room

Bedroom 1 Feet: 10' 8" x 8' 3" | Meters: 3.25 x 2.51