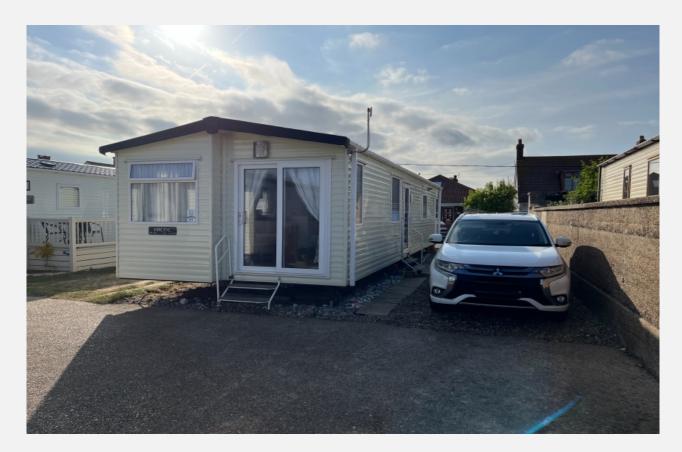

# Suffolk Sands, Felixstowe £39,950

2 Bedroom(s) 2 Bathroom(s) 1 Reception(s)

## Property Description

A well presented two bedroom 2013 model caravan, situated only 3 rows back from the sea front promenade. Benefitting, open plan living area and kitchen, main bedroom with en-suite cloakroom, bedroom two and shower room. Further benefits, LPG gas central heating via radiator, uPvc double glazed windows an doors and off road parking.

#### Also...

OFF ROAD PARKING
LPG CENTRAL HEATING VIA RADIATOR