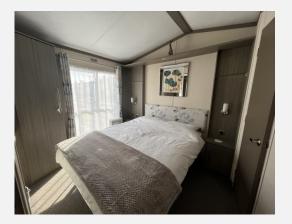

#### Main accommodation

Kitchen/Living Area Feet: 18' 6" x 11' 8" | Meters: 5.64 x 3.56

Hal

Bedroom 2 Feet: 10' 1" x 6' 3" | Meters: 3.07 x 1.91

Shower Room

Bedroom 1 Feet: 10' 8" x 8' 3" | Meters: 3.25 x 2.51