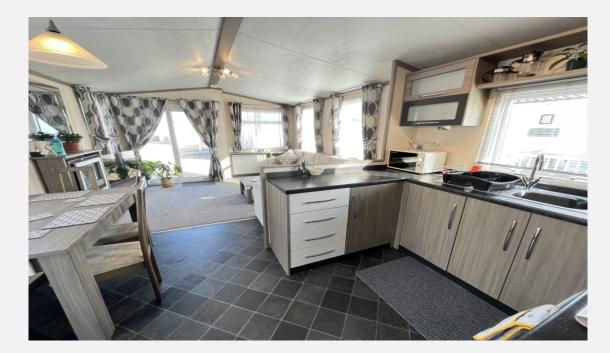

## Property Description

A well presented two bedroom 2013 model caravan, situated only 3 rows back from the sea front promenade. Benefitting, open plan living area and kitchen, main bedroom with en-suite cloakroom, bedroom two and shower room. Further benefits, LPG gas central heating via radiator, uPvc double glazed windows an doors and off road parking.

#### Main accommodation

Kitchen/Living Area Feet: 18' 6" x 11' 8" | Meters: 5.64 x 3.56

Hal

Bedroom 2 Feet: 10' 1" x 6' 3" | Meters: 3.07 x 1.91

Shower Room

Bedroom 1 Feet: 10' 8" x 8' 3" | Meters: 3.25 x 2.51