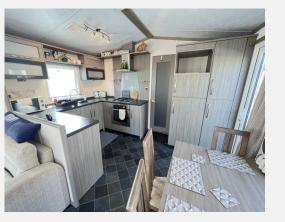

## Property Description

A well presented two bedroom 2013 model caravan, situated only 3 rows back from the sea front promenade. Benefitting, open plan living area and kitchen, main bedroom with en-suite cloakroom, bedroom two and shower room. Further benefits, LPG gas central heating via radiator, uPvc double glazed windows an doors and off road parking.

#### Main accommodation

Kitchen/Living Area Feet: 18' 6" x 11' 8" | Meters: 5.64 x 3.56

Hal

Bedroom 2 Feet: 10' 1" x 6' 3" | Meters: 3.07 x 1.91

Shower Room

Bedroom 1 Feet: 10' 8" x 8' 3" | Meters: 3.25 x 2.51