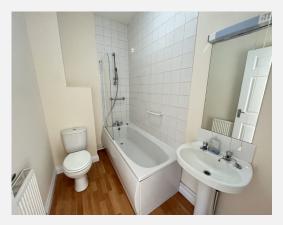

### Bathroom

Wood effect vinyl floor, radiator, low level flush W.C, hand wash basin, panelled bath with tiled surround and shower over & extractor fan.