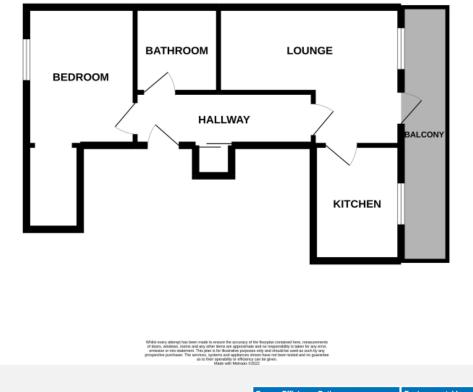

# Property Description

A well presented one bedroom flat situated on the 2nd floor of Osborne House, located within a short walk from the sea front. The accommodation comprises, communal hallway providing access to, entrance hall, bedroom with dressing area, bathroom, lounge with access to balcony providing sea views and kitchen. To the rear of the building there is an allocated parking space. Offered with no onward chain.

#### Communal Entrance

Steps leading to main door, stairs leading to 1st floor and door to;

#### Entrance Hall

Carpet, phone intercom system, storage cupboard and doors to;

Bedroom Feet: 11' 1" x 8' 7" | Meters: 3.38 x 2.62 Rear aspect double glazed window, radiator, carpet and open to;

# Dressing Area Feet: 6' 9" x 4' 3" | Meters: 2.06 x 1.30

Rear aspect double glazed window, light & carpet.

### Bathroom

Wood effect vinyl floor, radiator, low level flush W.C, hand wash basin, panelled bath with tiled surround and shower over & extractor fan.

#### Lounge Feet: 14' 8" x 11' 4" | Meters: 4.47 x 3.45

Front aspect double glazed door to balcony, full height double glazed window, radiator, carpet and door to;

## Kitchen Feet: 9' 3" x 7' 0" | Meters: 2.82 x 2.13

Front aspect double glazed window, wood effect vinyl floor, radiator, wall and base units, work surfaces, stainless steel sink & drainer, washing machine, space for fridge, integrated electric hob and oven, wall mounted gas combi boiler and tiled splashbacks.