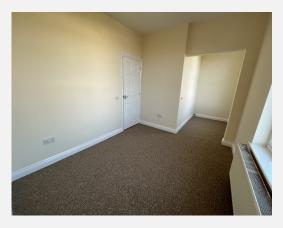

#### Entrance Hall

Carpet, phone intercom system, storage cupboard and doors to;

Bedroom Feet: 11' 1" x 8' 7" | Meters: 3.38 x 2.62 Rear aspect double glazed window, radiator, carpet and open to;