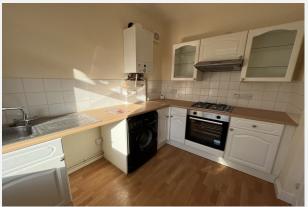

## Kitchen Feet: 9' 3" x 7' 0" | Meters: 2.82 x 2.13

Front aspect double glazed window, wood effect vinyl floor, radiator, wall and base units, work surfaces, stainless steel sink & drainer, washing machine, space for fridge, integrated electric hob and oven, wall mounted gas combi boiler and tiled splashbacks.