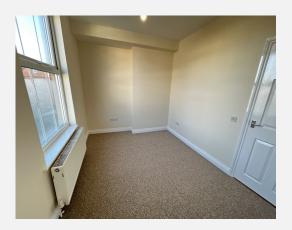

#### Entrance Hall

Carpet, phone intercom system, storage cupboard and doors to;

Bedroom Feet: 11' 1" x 8' 7" | Meters: 3.38 x 2.62 Rear aspect double glazed window, radiator, carpet and open to;

# Dressing Area Feet: 6' 9" x 4' 3" | Meters: 2.06 x 1.30

Rear aspect double glazed window, light & carpet.