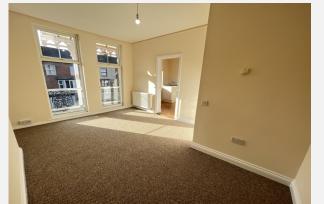

#### Lounge Feet: 14' 8" x 11' 4" | Meters: 4.47 x 3.45

Front aspect double glazed door to balcony, full height double glazed window, radiator, carpet and door to;