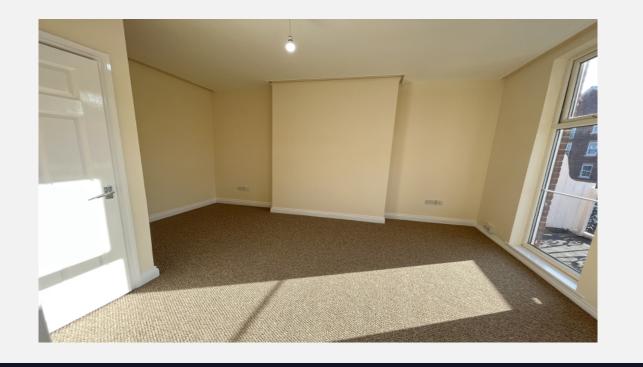

#### Lounge Feet: 14' 8" x 11' 4" | Meters: 4.47 x 3.45

Front aspect double glazed door to balcony, full height double glazed window, radiator, carpet and door to;