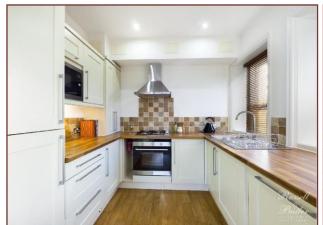

### Kitchen

2.43m x 2.32m

A range of base and eye level units, stainless steel sink unit with mixer tap, cupboard under, work tops over, tiling to splash areas, integrated fridge/freezer, integrated oven, integrated hob, extractor hood over, integrated dishwasher, integrated microwave, integrated washing machine, two windows to side aspect, downlighters.