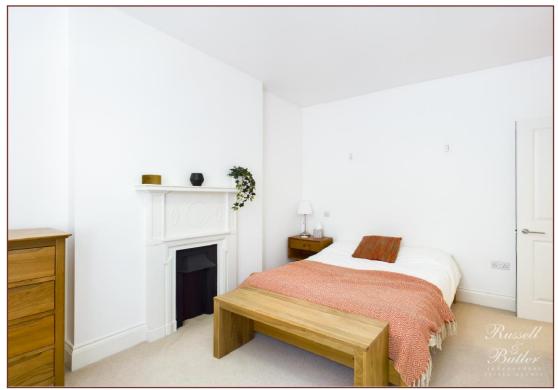

### **Bedroom One**

4.13m Max x 2.71m Max + Door Recess

Window to front aspect, feature fireplace, radiator, built in wardrobe with rail and shelf above.