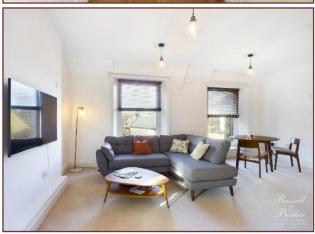

# Lounge/Diner

6.11m Max x 5.55m Max

Two windows to front aspect, radiator, access to loft space, open through to: