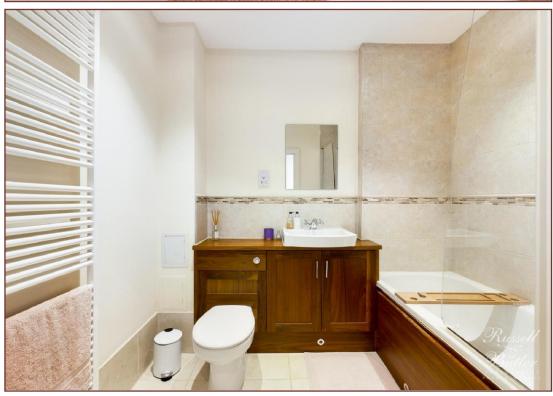

## **Family Bathroom**

Panel bath with mixer tap and shower over, low level wc, wash hand basin with mixer tap and cupboard under, tiling to splash areas, shaver point, heated towel radiator, extractor fan, downlighters.