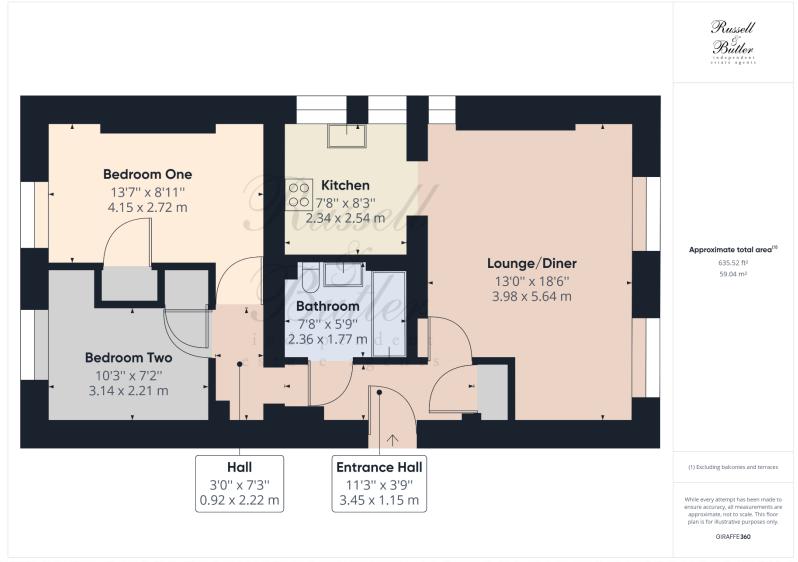

### **Entrance Hall**

Storage cupboard, radiator, downlighters.

# Lounge/Diner

6.11m Max x 5.55m Max

Two windows to front aspect, radiator, access to loft space, open through to:

### Kitchen

2.43m x 2.32m

A range of base and eye level units, stainless steel sink unit with mixer tap, cupboard under, work tops over, tiling to splash areas, integrated fridge/freezer, integrated oven, integrated hob, extractor hood over, integrated dishwasher, integrated microwave, integrated washing machine, two windows to side aspect, downlighters.

### **Bedroom One**

4.13m Max x 2.71m Max + Door Recess

Window to front aspect, feature fireplace, radiator, built in wardrobe with rail and shelf above.

### **Bedroom Two**

3.12m Max x 2.80m Max

Window to front aspect, radiator, access to loft space.

## **Family Bathroom**

Panel bath with mixer tap and shower over, low level wc, wash hand basin with mixer tap and cupboard under, tiling to splash areas, shaver point, heated towel radiator, extractor fan, downlighters.

### N.B.

Measurements on floor plan are approximately due to amongst other things wall thickness etc. These are therefore not to be relied on. For more accurate measurements, please see full property brochure when the measurements are both shown in imperial and metric.