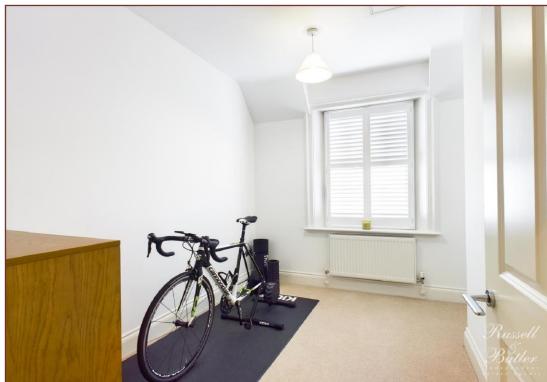

### **Bedroom Two**

3.12m Max x 2.80m Max

Window to front aspect, radiator, access to loft space.