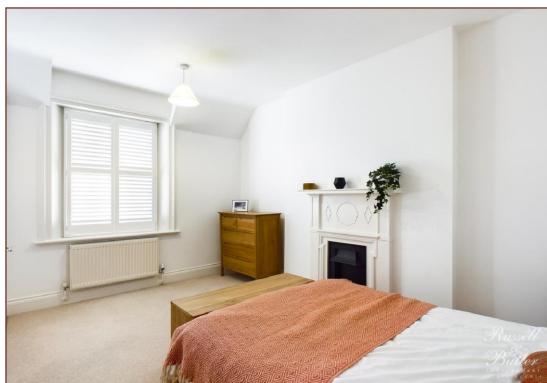

### **Bedroom One**

4.13m Max x 2.71m Max + Door Recess

Window to front aspect, feature fireplace, radiator, built in wardrobe with rail and shelf above.