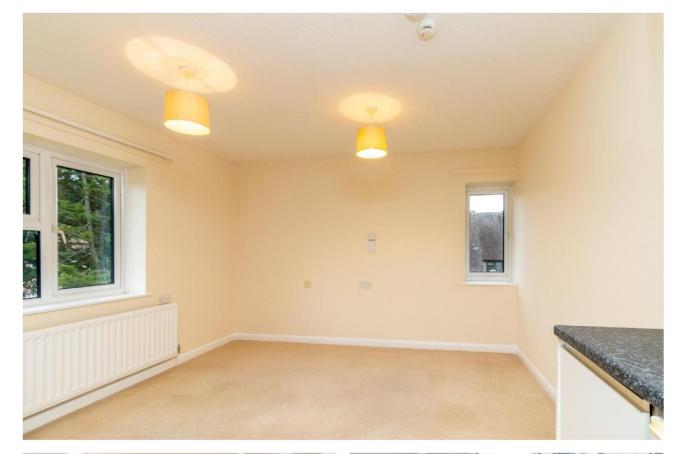

This first floor room is dual aspect, with built in storage and space for a fridge, microwave and kettle. There is a modern en-suite shower room. There is a lift up to the first floor, and all doors in the building have automatic opening and closing.