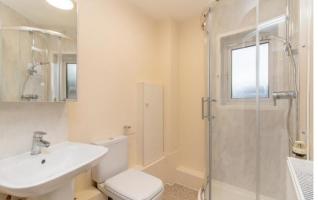

This first floor room is dual aspect, with built in storage and space for a fridge, microwave and kettle. There is a modern en-suite shower room. There is a lift up to the first floor, and all doors in the building have automatic opening and closing.