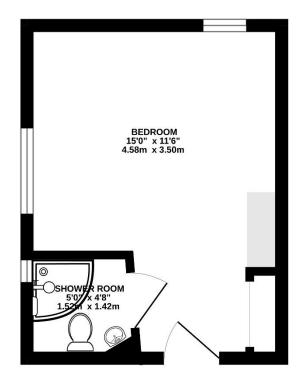

This first floor room is dual aspect, with built in storage and space for a fridge, microwave and kettle. There is a modern en-suite shower room. There is a lift up to the first floor, and all doors in the building have automatic opening and closing.

1ST FLOOR 172 sq.ft. (16.0 sq.m.) approx.

### TOTAL FLOOR AREA: 172 sq.ft. (16.0 sq.m.) approx.

Whilst every attempt has been made to ensure the accuracy of the floorpian contained here, measurements of doces, windows, rooms and any other tiers are approximate and no responsibility is taken for any error, prospective purchaser. The services, systems and applicates shown have not been tested and no guarantee as to their operability or efficiency can be given.