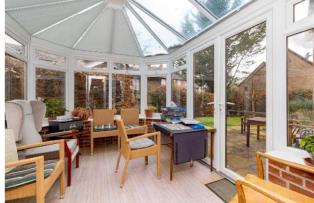

Bailey House consists of 10 rooms, along with a communal sitting / dining room, conservatory and laundry room. There is also a pleasant garden for resident's use. The rent includes two home cooked meals a day, and all utilities.