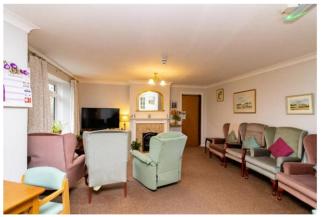

Bailey House consists of 10 rooms, along with a communal sitting / dining room, conservatory and laundry room. There is also a pleasant garden for resident's use. The rent includes two home cooked meals a day, and all utilities.