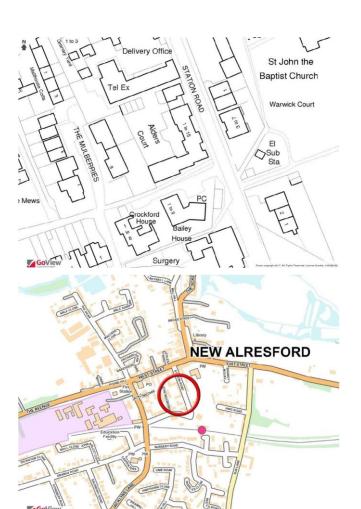

#### **DIRECTIONS**

From our Office in Broad Street, turn right into Broad Street, and then right again into West Street. Turn left into Station Road by the Swan Hotel and continue along, where Bailey House can be found on the right had side, between Alders Court and the Surgery.