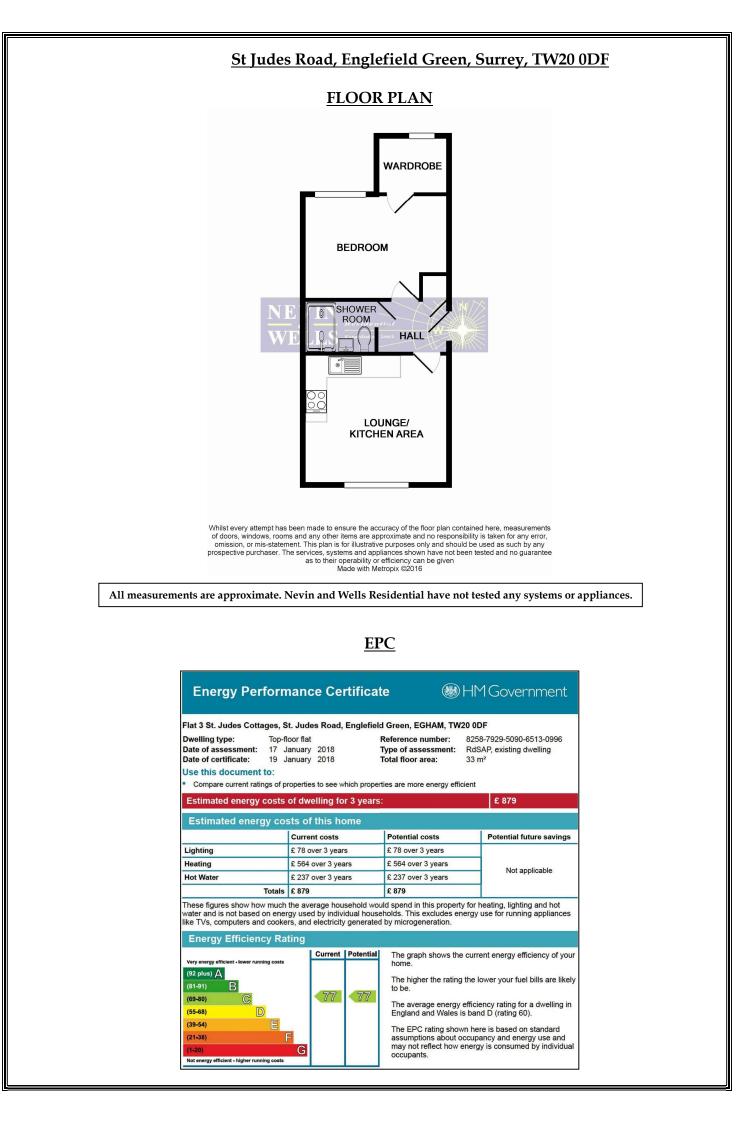

RESIDENTIAL

ESTABLISHED IN 2002

St Judes Road, Surrey, TW20 0DF

£1,050 pcm Guide Price

Dating back to 1879 and forming part of the village history, this building was originally the cottage hospital and has now been caringly converted into six luxury apartments. The finish on these apartments is superb and they have kept as many of the original features as possible coupled with a contemporary finish. Flat three is a one bedroom apartment located on the first floor. Situated in the heart of Englefield Green Village, close to the shops and public green.