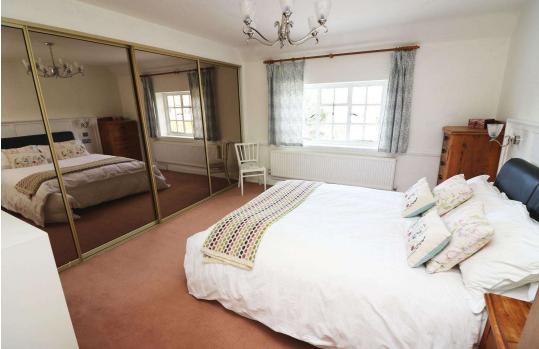

## Whitehall Lane, Egham, Surrey, TW20 9NF

| A 1930's built four bedroom family home, situated in one of Egham's premier roads, five minutes walk from mainline station and local schools. This spacious property offers three reception rooms, two bathrooms, utility room and |                                                                                                                                                                                                                                                                                     | BEDROOM ONE:                | $4.26m \times 3.96m (14' \times 13')$ Radiator, built in wardrobes, dado rail. Window to rear.                                                                                                                                                                                                                          |
|------------------------------------------------------------------------------------------------------------------------------------------------------------------------------------------------------------------------------------|-------------------------------------------------------------------------------------------------------------------------------------------------------------------------------------------------------------------------------------------------------------------------------------|-----------------------------|-------------------------------------------------------------------------------------------------------------------------------------------------------------------------------------------------------------------------------------------------------------------------------------------------------------------------|
| cloakroom. Externally there is a huge West facing landscaped rear garden and to front, large driveway leading to double garage. Access to the new Magna Square and Orbit Leisure Centre/Pool is close at hand.                     |                                                                                                                                                                                                                                                                                     | BEDROOM TWO:                | <b>3.66m x 3.50m (12' x 11'6)</b> Radiator, dado rail, built in wardrobes. Dual aspect windows to side and front.                                                                                                                                                                                                       |
| Square and Orbit Le                                                                                                                                                                                                                | Original oak front door with courtesy light to side into:                                                                                                                                                                                                                           | BEDROOM THREE:              | $3.69m \times 2.27m (12'2 \times 7'6)$ Radiator, overhead storage, dado rail. Window to rear.                                                                                                                                                                                                                           |
| ENTRANCE<br>HALLWAY:                                                                                                                                                                                                               | 3.66m x 2.27m (12′ x 7′6) Radiator, stairs to first floor, under stair cupboard housing meters and fuse board.                                                                                                                                                                      | BEDROOM FOUR:               | $3.21m \times 2.78m (10'6 \times 9'2)$ Radiator, picture rail. Window to front.                                                                                                                                                                                                                                         |
| LOUNGE:                                                                                                                                                                                                                            | <b>6.19m x 3.95m (20'4 x 13')</b> Two radiators, panel effect walls, feature stone fireplace, coved ceiling. Glazed French doors                                                                                                                                                    | BATHROOM:                   | Comprising panel bath, pedestal wash hand basin, fully tiled floors and walls. Window to side.                                                                                                                                                                                                                          |
|                                                                                                                                                                                                                                    | into:                                                                                                                                                                                                                                                                               | <b>SHOWER ROOM:</b>         | Luxury white suite comprising glass cubicle housing chrome                                                                                                                                                                                                                                                              |
| GARDEN ROOM:                                                                                                                                                                                                                       | <b>4.94m x 4.51m (16'2 x 14'10)</b> Radiator, oak flooring, vaulted glass ceiling. Windows and doors over rear garden.                                                                                                                                                              |                             | mixer shower, dual fuel chrome ladder radiator, wash hand<br>basin set into vanity unit, part tiled walls and floor. Underfloor<br>heating. Window to side.                                                                                                                                                             |
| <b>DINING ROOM:</b>                                                                                                                                                                                                                | <b>3.66m x 3.50m (12' x 11'6)</b> Radiator, coved ceiling, feature open brick fireplace. Door into utility room, feature arch                                                                                                                                                       |                             |                                                                                                                                                                                                                                                                                                                         |
| DINING ROOM:                                                                                                                                                                                                                       |                                                                                                                                                                                                                                                                                     |                             | <u>OUTSIDE</u>                                                                                                                                                                                                                                                                                                          |
| DINING ROOM:                                                                                                                                                                                                                       |                                                                                                                                                                                                                                                                                     | REAR GARDEN:                | <b>34.14m x 18.29m (112ft x 60ft)</b> A mature and thoughtfully                                                                                                                                                                                                                                                         |
| DINING ROOM:  UTILITY ROOM:                                                                                                                                                                                                        | open brick fireplace. Door into utility room, feature arch                                                                                                                                                                                                                          | REAR GARDEN:                |                                                                                                                                                                                                                                                                                                                         |
| UTILITY ROOM:                                                                                                                                                                                                                      | open brick fireplace. Door into utility room, feature arch into kitchen. Window to front.  3.00m x 1.68m (9'10 x 5'6) Space for appliances. Tiled walls and floor, wall mounted gas boiler. Window and door to side.                                                                | REAR GARDEN:  SUMMER HOUSE: | 34.14m x 18.29m (112ft x 60ft) A mature and thoughtfully landscaped West facing garden, lawn area, ornate pond, timber gazebo, outside tap, various trees and shrubs, vegetable plot, large greenhouse, log store, side access.  3.66m x 2.44m (12′ x 8′) Timber veranda, feature lighting, power,                      |
|                                                                                                                                                                                                                                    | open brick fireplace. Door into utility room, feature arch into kitchen. Window to front.  3.00m x 1.68m (9′10 x 5′6) Space for appliances. Tiled walls and floor, wall mounted gas boiler. Window and door to                                                                      |                             | <b>34.14m</b> x <b>18.29m</b> ( <b>112ft</b> x <b>60ft</b> ) A mature and thoughtfully landscaped West facing garden, lawn area, ornate pond, timber gazebo, outside tap, various trees and shrubs, vegetable plot, large greenhouse, log store, side access.                                                           |
| UTILITY ROOM: W.C:                                                                                                                                                                                                                 | open brick fireplace. Door into utility room, feature arch into kitchen. Window to front.  3.00m x 1.68m (9'10 x 5'6) Space for appliances. Tiled walls and floor, wall mounted gas boiler. Window and door to side.  In white with low level W.C, wash hand basin. Window to rear. |                             | 34.14m x 18.29m (112ft x 60ft) A mature and thoughtfully landscaped West facing garden, lawn area, ornate pond, timber gazebo, outside tap, various trees and shrubs, vegetable plot, large greenhouse, log store, side access.  3.66m x 2.44m (12′ x 8′) Timber veranda, feature lighting, power,                      |
| UTILITY ROOM:                                                                                                                                                                                                                      | open brick fireplace. Door into utility room, feature arch into kitchen. Window to front.  3.00m x 1.68m (9'10 x 5'6) Space for appliances. Tiled walls and floor, wall mounted gas boiler. Window and door to side.  In white with low level W.C, wash hand basin. Window to       | SUMMER HOUSE:               | 34.14m x 18.29m (112ft x 60ft) A mature and thoughtfully landscaped West facing garden, lawn area, ornate pond, timber gazebo, outside tap, various trees and shrubs, vegetable plot, large greenhouse, log store, side access.  3.66m x 2.44m (12′ x 8′) Timber veranda, feature lighting, power, folding glass doors. |