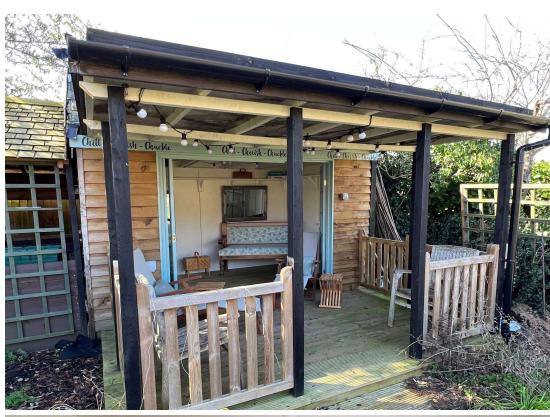

## Whitehall Lane, Egham, Surrey, TW20 9NF

| A 1930's built four bedroom family home, situated in one of Egham's premier roads, five minutes walk from mainline station and local schools. This spacious property offers three reception rooms, two bathrooms, utility room and |                                                                                                                                                                                                                                                                                     | BEDROOM ONE:                | $4.26m \times 3.96m (14' \times 13')$ Radiator, built in wardrobes, dado rail. Window to rear.                                                                                                                                                                                                                          |
|------------------------------------------------------------------------------------------------------------------------------------------------------------------------------------------------------------------------------------|-------------------------------------------------------------------------------------------------------------------------------------------------------------------------------------------------------------------------------------------------------------------------------------|-----------------------------|-------------------------------------------------------------------------------------------------------------------------------------------------------------------------------------------------------------------------------------------------------------------------------------------------------------------------|
| cloakroom. Externally there is a huge West facing landscaped rear garden and to front, large driveway leading to double garage. Access to the new Magna Square and Orbit Leisure Centre/Pool is close at hand.                     |                                                                                                                                                                                                                                                                                     | BEDROOM TWO:                | <b>3.66m x 3.50m (12' x 11'6)</b> Radiator, dado rail, built in wardrobes. Dual aspect windows to side and front.                                                                                                                                                                                                       |
| Square and Orbit Le                                                                                                                                                                                                                | Original oak front door with courtesy light to side into:                                                                                                                                                                                                                           | BEDROOM THREE:              | $3.69m \times 2.27m (12'2 \times 7'6)$ Radiator, overhead storage, dado rail. Window to rear.                                                                                                                                                                                                                           |
| ENTRANCE<br>HALLWAY:                                                                                                                                                                                                               | 3.66m x 2.27m (12′ x 7′6) Radiator, stairs to first floor, under stair cupboard housing meters and fuse board.                                                                                                                                                                      | BEDROOM FOUR:               | $3.21m \times 2.78m (10'6 \times 9'2)$ Radiator, picture rail. Window to front.                                                                                                                                                                                                                                         |
| LOUNGE:                                                                                                                                                                                                                            | <b>6.19m x 3.95m (20'4 x 13')</b> Two radiators, panel effect walls, feature stone fireplace, coved ceiling. Glazed French doors                                                                                                                                                    | BATHROOM:                   | Comprising panel bath, pedestal wash hand basin, fully tiled floors and walls. Window to side.                                                                                                                                                                                                                          |
|                                                                                                                                                                                                                                    | into:                                                                                                                                                                                                                                                                               | <b>SHOWER ROOM:</b>         | Luxury white suite comprising glass cubicle housing chrome                                                                                                                                                                                                                                                              |
| GARDEN ROOM:                                                                                                                                                                                                                       | <b>4.94m x 4.51m (16'2 x 14'10)</b> Radiator, oak flooring, vaulted glass ceiling. Windows and doors over rear garden.                                                                                                                                                              |                             | mixer shower, dual fuel chrome ladder radiator, wash hand<br>basin set into vanity unit, part tiled walls and floor. Underfloor<br>heating. Window to side.                                                                                                                                                             |
| <b>DINING ROOM:</b>                                                                                                                                                                                                                | <b>3.66m x 3.50m (12' x 11'6)</b> Radiator, coved ceiling, feature open brick fireplace. Door into utility room, feature arch                                                                                                                                                       |                             |                                                                                                                                                                                                                                                                                                                         |
| DINING ROOM:                                                                                                                                                                                                                       |                                                                                                                                                                                                                                                                                     |                             | <u>OUTSIDE</u>                                                                                                                                                                                                                                                                                                          |
| DINING ROOM:                                                                                                                                                                                                                       |                                                                                                                                                                                                                                                                                     | REAR GARDEN:                | <b>34.14m x 18.29m (112ft x 60ft)</b> A mature and thoughtfully                                                                                                                                                                                                                                                         |
| DINING ROOM:  UTILITY ROOM:                                                                                                                                                                                                        | open brick fireplace. Door into utility room, feature arch                                                                                                                                                                                                                          | REAR GARDEN:                |                                                                                                                                                                                                                                                                                                                         |
| UTILITY ROOM:                                                                                                                                                                                                                      | open brick fireplace. Door into utility room, feature arch into kitchen. Window to front.  3.00m x 1.68m (9'10 x 5'6) Space for appliances. Tiled walls and floor, wall mounted gas boiler. Window and door to side.                                                                | REAR GARDEN:  SUMMER HOUSE: | 34.14m x 18.29m (112ft x 60ft) A mature and thoughtfully landscaped West facing garden, lawn area, ornate pond, timber gazebo, outside tap, various trees and shrubs, vegetable plot, large greenhouse, log store, side access.  3.66m x 2.44m (12′ x 8′) Timber veranda, feature lighting, power,                      |
|                                                                                                                                                                                                                                    | open brick fireplace. Door into utility room, feature arch into kitchen. Window to front.  3.00m x 1.68m (9′10 x 5′6) Space for appliances. Tiled walls and floor, wall mounted gas boiler. Window and door to                                                                      |                             | <b>34.14m</b> x <b>18.29m</b> ( <b>112ft</b> x <b>60ft</b> ) A mature and thoughtfully landscaped West facing garden, lawn area, ornate pond, timber gazebo, outside tap, various trees and shrubs, vegetable plot, large greenhouse, log store, side access.                                                           |
| UTILITY ROOM: W.C:                                                                                                                                                                                                                 | open brick fireplace. Door into utility room, feature arch into kitchen. Window to front.  3.00m x 1.68m (9'10 x 5'6) Space for appliances. Tiled walls and floor, wall mounted gas boiler. Window and door to side.  In white with low level W.C, wash hand basin. Window to rear. |                             | 34.14m x 18.29m (112ft x 60ft) A mature and thoughtfully landscaped West facing garden, lawn area, ornate pond, timber gazebo, outside tap, various trees and shrubs, vegetable plot, large greenhouse, log store, side access.  3.66m x 2.44m (12′ x 8′) Timber veranda, feature lighting, power,                      |
| UTILITY ROOM:                                                                                                                                                                                                                      | open brick fireplace. Door into utility room, feature arch into kitchen. Window to front.  3.00m x 1.68m (9'10 x 5'6) Space for appliances. Tiled walls and floor, wall mounted gas boiler. Window and door to side.  In white with low level W.C, wash hand basin. Window to       | SUMMER HOUSE:               | 34.14m x 18.29m (112ft x 60ft) A mature and thoughtfully landscaped West facing garden, lawn area, ornate pond, timber gazebo, outside tap, various trees and shrubs, vegetable plot, large greenhouse, log store, side access.  3.66m x 2.44m (12′ x 8′) Timber veranda, feature lighting, power, folding glass doors. |