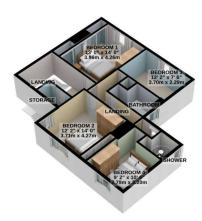

## Whitehall Lane, Egham, Surrey, TW20 9NF

| A 1930's built four bedroom family home, situated in one of Egham's premier roads, five minutes walk from mainline station and local schools. This spacious property offers three reception rooms, two bathrooms, utility room and |                                                                                                                                                                                                                                                                                     | BEDROOM ONE:                | $4.26m \times 3.96m (14' \times 13')$ Radiator, built in wardrobes, dado rail. Window to rear.                                                                                                                                                                                                                          |
|------------------------------------------------------------------------------------------------------------------------------------------------------------------------------------------------------------------------------------|-------------------------------------------------------------------------------------------------------------------------------------------------------------------------------------------------------------------------------------------------------------------------------------|-----------------------------|-------------------------------------------------------------------------------------------------------------------------------------------------------------------------------------------------------------------------------------------------------------------------------------------------------------------------|
| cloakroom. Externally there is a huge West facing landscaped rear garden and to front, large driveway leading to double garage. Access to the new Magna Square and Orbit Leisure Centre/Pool is close at hand.                     |                                                                                                                                                                                                                                                                                     | BEDROOM TWO:                | <b>3.66m x 3.50m (12' x 11'6)</b> Radiator, dado rail, built in wardrobes. Dual aspect windows to side and front.                                                                                                                                                                                                       |
| Square and Orbit Le                                                                                                                                                                                                                | Original oak front door with courtesy light to side into:                                                                                                                                                                                                                           | BEDROOM THREE:              | $3.69m \times 2.27m (12'2 \times 7'6)$ Radiator, overhead storage, dado rail. Window to rear.                                                                                                                                                                                                                           |
| ENTRANCE<br>HALLWAY:                                                                                                                                                                                                               | 3.66m x 2.27m (12′ x 7′6) Radiator, stairs to first floor, under stair cupboard housing meters and fuse board.                                                                                                                                                                      | BEDROOM FOUR:               | $3.21m \times 2.78m (10'6 \times 9'2)$ Radiator, picture rail. Window to front.                                                                                                                                                                                                                                         |
| LOUNGE:                                                                                                                                                                                                                            | <b>6.19m x 3.95m (20'4 x 13')</b> Two radiators, panel effect walls, feature stone fireplace, coved ceiling. Glazed French doors                                                                                                                                                    | BATHROOM:                   | Comprising panel bath, pedestal wash hand basin, fully tiled floors and walls. Window to side.                                                                                                                                                                                                                          |
|                                                                                                                                                                                                                                    | into:                                                                                                                                                                                                                                                                               | <b>SHOWER ROOM:</b>         | Luxury white suite comprising glass cubicle housing chrome                                                                                                                                                                                                                                                              |
| GARDEN ROOM:                                                                                                                                                                                                                       | <b>4.94m x 4.51m (16'2 x 14'10)</b> Radiator, oak flooring, vaulted glass ceiling. Windows and doors over rear garden.                                                                                                                                                              |                             | mixer shower, dual fuel chrome ladder radiator, wash hand<br>basin set into vanity unit, part tiled walls and floor. Underfloor<br>heating. Window to side.                                                                                                                                                             |
| <b>DINING ROOM:</b>                                                                                                                                                                                                                | <b>3.66m x 3.50m (12' x 11'6)</b> Radiator, coved ceiling, feature open brick fireplace. Door into utility room, feature arch                                                                                                                                                       |                             |                                                                                                                                                                                                                                                                                                                         |
| DINING ROOM:                                                                                                                                                                                                                       |                                                                                                                                                                                                                                                                                     |                             | <u>OUTSIDE</u>                                                                                                                                                                                                                                                                                                          |
| DINING ROOM:                                                                                                                                                                                                                       |                                                                                                                                                                                                                                                                                     | REAR GARDEN:                | <b>34.14m x 18.29m (112ft x 60ft)</b> A mature and thoughtfully                                                                                                                                                                                                                                                         |
| DINING ROOM:  UTILITY ROOM:                                                                                                                                                                                                        | open brick fireplace. Door into utility room, feature arch                                                                                                                                                                                                                          | REAR GARDEN:                |                                                                                                                                                                                                                                                                                                                         |
| UTILITY ROOM:                                                                                                                                                                                                                      | open brick fireplace. Door into utility room, feature arch into kitchen. Window to front.  3.00m x 1.68m (9'10 x 5'6) Space for appliances. Tiled walls and floor, wall mounted gas boiler. Window and door to side.                                                                | REAR GARDEN:  SUMMER HOUSE: | 34.14m x 18.29m (112ft x 60ft) A mature and thoughtfully landscaped West facing garden, lawn area, ornate pond, timber gazebo, outside tap, various trees and shrubs, vegetable plot, large greenhouse, log store, side access.  3.66m x 2.44m (12′ x 8′) Timber veranda, feature lighting, power,                      |
|                                                                                                                                                                                                                                    | open brick fireplace. Door into utility room, feature arch into kitchen. Window to front.  3.00m x 1.68m (9′10 x 5′6) Space for appliances. Tiled walls and floor, wall mounted gas boiler. Window and door to                                                                      |                             | <b>34.14m</b> x <b>18.29m</b> ( <b>112ft</b> x <b>60ft</b> ) A mature and thoughtfully landscaped West facing garden, lawn area, ornate pond, timber gazebo, outside tap, various trees and shrubs, vegetable plot, large greenhouse, log store, side access.                                                           |
| UTILITY ROOM: W.C:                                                                                                                                                                                                                 | open brick fireplace. Door into utility room, feature arch into kitchen. Window to front.  3.00m x 1.68m (9'10 x 5'6) Space for appliances. Tiled walls and floor, wall mounted gas boiler. Window and door to side.  In white with low level W.C, wash hand basin. Window to rear. |                             | 34.14m x 18.29m (112ft x 60ft) A mature and thoughtfully landscaped West facing garden, lawn area, ornate pond, timber gazebo, outside tap, various trees and shrubs, vegetable plot, large greenhouse, log store, side access.  3.66m x 2.44m (12′ x 8′) Timber veranda, feature lighting, power,                      |
| UTILITY ROOM:                                                                                                                                                                                                                      | open brick fireplace. Door into utility room, feature arch into kitchen. Window to front.  3.00m x 1.68m (9'10 x 5'6) Space for appliances. Tiled walls and floor, wall mounted gas boiler. Window and door to side.  In white with low level W.C, wash hand basin. Window to       | SUMMER HOUSE:               | 34.14m x 18.29m (112ft x 60ft) A mature and thoughtfully landscaped West facing garden, lawn area, ornate pond, timber gazebo, outside tap, various trees and shrubs, vegetable plot, large greenhouse, log store, side access.  3.66m x 2.44m (12′ x 8′) Timber veranda, feature lighting, power, folding glass doors. |

Large eaves storage cupboard, picture rail, storage cupboard, hatch to loft space. Window to front and rear.

**LANDING:** 

#### **FLOOR PLAN**

1ST FLOOR 684 sq.ft. (63.5 sq.m.) approx.

TOTAL FLOOR AREA: 1576 sq.ft. (146.4 sq.m.) approx.

For illustrative purposes only. Decorative finishes, fixtures, fittings and furnishings do not represent the current state of the property. Measurements are approximate. Not to scale. Made with Metropix © 2023