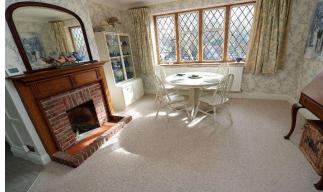

## Whitehall Lane, Egham, Surrey, TW20 9NF

| A 1930's built four bedroom family home, situated in one of Egham's premier roads, five minutes walk from mainline station and local schools. This spacious property offers three reception rooms, two bathrooms, utility room and |                                                                                                                                                                                                                                                                                     | BEDROOM ONE:                | $4.26m \times 3.96m (14' \times 13')$ Radiator, built in wardrobes, dado rail. Window to rear.                                                                                                                                                                                                                          |
|------------------------------------------------------------------------------------------------------------------------------------------------------------------------------------------------------------------------------------|-------------------------------------------------------------------------------------------------------------------------------------------------------------------------------------------------------------------------------------------------------------------------------------|-----------------------------|-------------------------------------------------------------------------------------------------------------------------------------------------------------------------------------------------------------------------------------------------------------------------------------------------------------------------|
| cloakroom. Externally there is a huge West facing landscaped rear garden and to front, large driveway leading to double garage. Access to the new Magna Square and Orbit Leisure Centre/Pool is close at hand.                     |                                                                                                                                                                                                                                                                                     | BEDROOM TWO:                | <b>3.66m x 3.50m (12' x 11'6)</b> Radiator, dado rail, built in wardrobes. Dual aspect windows to side and front.                                                                                                                                                                                                       |
| Square and Orbit Le                                                                                                                                                                                                                | Original oak front door with courtesy light to side into:                                                                                                                                                                                                                           | BEDROOM THREE:              | $3.69m \times 2.27m (12'2 \times 7'6)$ Radiator, overhead storage, dado rail. Window to rear.                                                                                                                                                                                                                           |
| ENTRANCE<br>HALLWAY:                                                                                                                                                                                                               | 3.66m x 2.27m (12′ x 7′6) Radiator, stairs to first floor, under stair cupboard housing meters and fuse board.                                                                                                                                                                      | BEDROOM FOUR:               | $3.21m \times 2.78m (10'6 \times 9'2)$ Radiator, picture rail. Window to front.                                                                                                                                                                                                                                         |
| LOUNGE:                                                                                                                                                                                                                            | <b>6.19m x 3.95m (20'4 x 13')</b> Two radiators, panel effect walls, feature stone fireplace, coved ceiling. Glazed French doors                                                                                                                                                    | BATHROOM:                   | Comprising panel bath, pedestal wash hand basin, fully tiled floors and walls. Window to side.                                                                                                                                                                                                                          |
|                                                                                                                                                                                                                                    | into:                                                                                                                                                                                                                                                                               | <b>SHOWER ROOM:</b>         | Luxury white suite comprising glass cubicle housing chrome                                                                                                                                                                                                                                                              |
| GARDEN ROOM:                                                                                                                                                                                                                       | <b>4.94m x 4.51m (16'2 x 14'10)</b> Radiator, oak flooring, vaulted glass ceiling. Windows and doors over rear garden.                                                                                                                                                              |                             | mixer shower, dual fuel chrome ladder radiator, wash hand<br>basin set into vanity unit, part tiled walls and floor. Underfloor<br>heating. Window to side.                                                                                                                                                             |
| <b>DINING ROOM:</b>                                                                                                                                                                                                                | <b>3.66m x 3.50m (12' x 11'6)</b> Radiator, coved ceiling, feature open brick fireplace. Door into utility room, feature arch                                                                                                                                                       |                             |                                                                                                                                                                                                                                                                                                                         |
| DINING ROOM:                                                                                                                                                                                                                       |                                                                                                                                                                                                                                                                                     |                             | <u>OUTSIDE</u>                                                                                                                                                                                                                                                                                                          |
| DINING ROOM:                                                                                                                                                                                                                       |                                                                                                                                                                                                                                                                                     | REAR GARDEN:                | <b>34.14m x 18.29m (112ft x 60ft)</b> A mature and thoughtfully                                                                                                                                                                                                                                                         |
| DINING ROOM:  UTILITY ROOM:                                                                                                                                                                                                        | open brick fireplace. Door into utility room, feature arch                                                                                                                                                                                                                          | REAR GARDEN:                |                                                                                                                                                                                                                                                                                                                         |
| UTILITY ROOM:                                                                                                                                                                                                                      | open brick fireplace. Door into utility room, feature arch into kitchen. Window to front.  3.00m x 1.68m (9'10 x 5'6) Space for appliances. Tiled walls and floor, wall mounted gas boiler. Window and door to side.                                                                | REAR GARDEN:  SUMMER HOUSE: | 34.14m x 18.29m (112ft x 60ft) A mature and thoughtfully landscaped West facing garden, lawn area, ornate pond, timber gazebo, outside tap, various trees and shrubs, vegetable plot, large greenhouse, log store, side access.  3.66m x 2.44m (12′ x 8′) Timber veranda, feature lighting, power,                      |
|                                                                                                                                                                                                                                    | open brick fireplace. Door into utility room, feature arch into kitchen. Window to front.  3.00m x 1.68m (9′10 x 5′6) Space for appliances. Tiled walls and floor, wall mounted gas boiler. Window and door to                                                                      |                             | <b>34.14m</b> x <b>18.29m</b> ( <b>112ft</b> x <b>60ft</b> ) A mature and thoughtfully landscaped West facing garden, lawn area, ornate pond, timber gazebo, outside tap, various trees and shrubs, vegetable plot, large greenhouse, log store, side access.                                                           |
| UTILITY ROOM: W.C:                                                                                                                                                                                                                 | open brick fireplace. Door into utility room, feature arch into kitchen. Window to front.  3.00m x 1.68m (9'10 x 5'6) Space for appliances. Tiled walls and floor, wall mounted gas boiler. Window and door to side.  In white with low level W.C, wash hand basin. Window to rear. |                             | 34.14m x 18.29m (112ft x 60ft) A mature and thoughtfully landscaped West facing garden, lawn area, ornate pond, timber gazebo, outside tap, various trees and shrubs, vegetable plot, large greenhouse, log store, side access.  3.66m x 2.44m (12′ x 8′) Timber veranda, feature lighting, power,                      |
| UTILITY ROOM:                                                                                                                                                                                                                      | open brick fireplace. Door into utility room, feature arch into kitchen. Window to front.  3.00m x 1.68m (9'10 x 5'6) Space for appliances. Tiled walls and floor, wall mounted gas boiler. Window and door to side.  In white with low level W.C, wash hand basin. Window to       | SUMMER HOUSE:               | 34.14m x 18.29m (112ft x 60ft) A mature and thoughtfully landscaped West facing garden, lawn area, ornate pond, timber gazebo, outside tap, various trees and shrubs, vegetable plot, large greenhouse, log store, side access.  3.66m x 2.44m (12′ x 8′) Timber veranda, feature lighting, power, folding glass doors. |