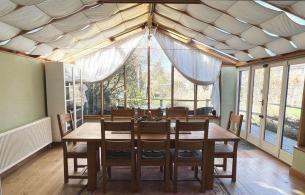

## Whitehall Lane, Egham, Surrey, TW20 9NF

| A 1930's built four bedroom family home, situated in one of Egham's premier roads, five minutes walk from mainline station and local schools. This spacious property offers three reception rooms, two bathrooms, utility room and |                                                                                                                                                                                                                                                                                     | BEDROOM ONE:                | $4.26m \times 3.96m (14' \times 13')$ Radiator, built in wardrobes, dado rail. Window to rear.                                                                                                                                                                                                                          |
|------------------------------------------------------------------------------------------------------------------------------------------------------------------------------------------------------------------------------------|-------------------------------------------------------------------------------------------------------------------------------------------------------------------------------------------------------------------------------------------------------------------------------------|-----------------------------|-------------------------------------------------------------------------------------------------------------------------------------------------------------------------------------------------------------------------------------------------------------------------------------------------------------------------|
| cloakroom. Externally there is a huge West facing landscaped rear garden and to front, large driveway leading to double garage. Access to the new Magna Square and Orbit Leisure Centre/Pool is close at hand.                     |                                                                                                                                                                                                                                                                                     | BEDROOM TWO:                | <b>3.66m x 3.50m (12' x 11'6)</b> Radiator, dado rail, built in wardrobes. Dual aspect windows to side and front.                                                                                                                                                                                                       |
| Square and Orbit Le                                                                                                                                                                                                                | Original oak front door with courtesy light to side into:                                                                                                                                                                                                                           | BEDROOM THREE:              | $3.69m \times 2.27m (12'2 \times 7'6)$ Radiator, overhead storage, dado rail. Window to rear.                                                                                                                                                                                                                           |
| ENTRANCE<br>HALLWAY:                                                                                                                                                                                                               | 3.66m x 2.27m (12′ x 7′6) Radiator, stairs to first floor, under stair cupboard housing meters and fuse board.                                                                                                                                                                      | BEDROOM FOUR:               | $3.21m \times 2.78m (10'6 \times 9'2)$ Radiator, picture rail. Window to front.                                                                                                                                                                                                                                         |
| LOUNGE:                                                                                                                                                                                                                            | <b>6.19m x 3.95m (20'4 x 13')</b> Two radiators, panel effect walls, feature stone fireplace, coved ceiling. Glazed French doors                                                                                                                                                    | BATHROOM:                   | Comprising panel bath, pedestal wash hand basin, fully tiled floors and walls. Window to side.                                                                                                                                                                                                                          |
|                                                                                                                                                                                                                                    | into:                                                                                                                                                                                                                                                                               | <b>SHOWER ROOM:</b>         | Luxury white suite comprising glass cubicle housing chrome                                                                                                                                                                                                                                                              |
| GARDEN ROOM:                                                                                                                                                                                                                       | <b>4.94m x 4.51m (16'2 x 14'10)</b> Radiator, oak flooring, vaulted glass ceiling. Windows and doors over rear garden.                                                                                                                                                              |                             | mixer shower, dual fuel chrome ladder radiator, wash hand<br>basin set into vanity unit, part tiled walls and floor. Underfloor<br>heating. Window to side.                                                                                                                                                             |
| <b>DINING ROOM:</b>                                                                                                                                                                                                                | <b>3.66m x 3.50m (12' x 11'6)</b> Radiator, coved ceiling, feature open brick fireplace. Door into utility room, feature arch                                                                                                                                                       |                             |                                                                                                                                                                                                                                                                                                                         |
| DINING ROOM:                                                                                                                                                                                                                       |                                                                                                                                                                                                                                                                                     |                             | <u>OUTSIDE</u>                                                                                                                                                                                                                                                                                                          |
| DINING ROOM:                                                                                                                                                                                                                       |                                                                                                                                                                                                                                                                                     | REAR GARDEN:                | <b>34.14m x 18.29m (112ft x 60ft)</b> A mature and thoughtfully                                                                                                                                                                                                                                                         |
| DINING ROOM:  UTILITY ROOM:                                                                                                                                                                                                        | open brick fireplace. Door into utility room, feature arch                                                                                                                                                                                                                          | REAR GARDEN:                |                                                                                                                                                                                                                                                                                                                         |
| UTILITY ROOM:                                                                                                                                                                                                                      | open brick fireplace. Door into utility room, feature arch into kitchen. Window to front.  3.00m x 1.68m (9'10 x 5'6) Space for appliances. Tiled walls and floor, wall mounted gas boiler. Window and door to side.                                                                | REAR GARDEN:  SUMMER HOUSE: | 34.14m x 18.29m (112ft x 60ft) A mature and thoughtfully landscaped West facing garden, lawn area, ornate pond, timber gazebo, outside tap, various trees and shrubs, vegetable plot, large greenhouse, log store, side access.  3.66m x 2.44m (12′ x 8′) Timber veranda, feature lighting, power,                      |
|                                                                                                                                                                                                                                    | open brick fireplace. Door into utility room, feature arch into kitchen. Window to front.  3.00m x 1.68m (9′10 x 5′6) Space for appliances. Tiled walls and floor, wall mounted gas boiler. Window and door to                                                                      |                             | <b>34.14m</b> x <b>18.29m</b> ( <b>112ft</b> x <b>60ft</b> ) A mature and thoughtfully landscaped West facing garden, lawn area, ornate pond, timber gazebo, outside tap, various trees and shrubs, vegetable plot, large greenhouse, log store, side access.                                                           |
| UTILITY ROOM: W.C:                                                                                                                                                                                                                 | open brick fireplace. Door into utility room, feature arch into kitchen. Window to front.  3.00m x 1.68m (9'10 x 5'6) Space for appliances. Tiled walls and floor, wall mounted gas boiler. Window and door to side.  In white with low level W.C, wash hand basin. Window to rear. |                             | 34.14m x 18.29m (112ft x 60ft) A mature and thoughtfully landscaped West facing garden, lawn area, ornate pond, timber gazebo, outside tap, various trees and shrubs, vegetable plot, large greenhouse, log store, side access.  3.66m x 2.44m (12′ x 8′) Timber veranda, feature lighting, power,                      |
| UTILITY ROOM:                                                                                                                                                                                                                      | open brick fireplace. Door into utility room, feature arch into kitchen. Window to front.  3.00m x 1.68m (9'10 x 5'6) Space for appliances. Tiled walls and floor, wall mounted gas boiler. Window and door to side.  In white with low level W.C, wash hand basin. Window to       | SUMMER HOUSE:               | 34.14m x 18.29m (112ft x 60ft) A mature and thoughtfully landscaped West facing garden, lawn area, ornate pond, timber gazebo, outside tap, various trees and shrubs, vegetable plot, large greenhouse, log store, side access.  3.66m x 2.44m (12′ x 8′) Timber veranda, feature lighting, power, folding glass doors. |