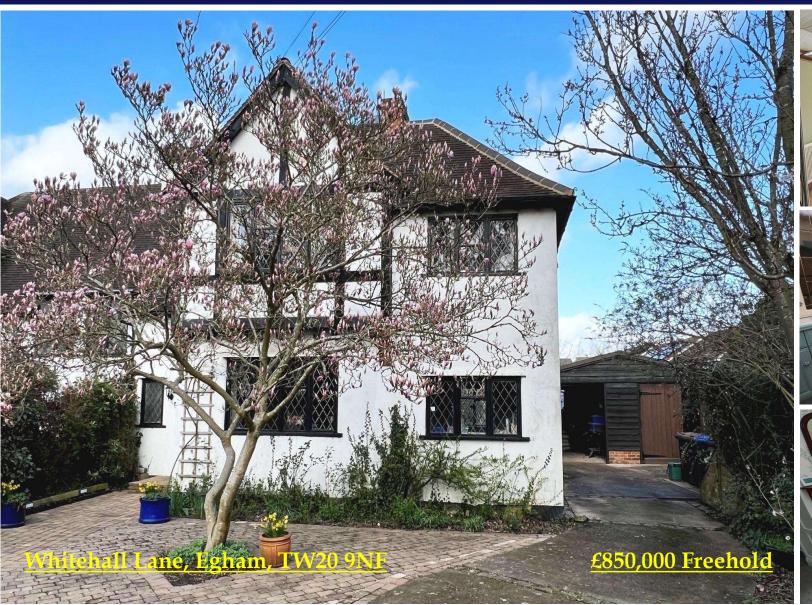

## Whitehall Lane, Egham, Surrey, TW20 9NF

| A 1930's built four bedroom family home, situated in one of Egham's premier roads, five minutes walk from mainline station and local schools. This spacious property offers three reception rooms, two bathrooms, utility room and |                                                                                                                                                                                                                                                                                     | BEDROOM ONE:                | $4.26m \times 3.96m (14' \times 13')$ Radiator, built in wardrobes, dado rail. Window to rear.                                                                                                                                                                                                                          |
|------------------------------------------------------------------------------------------------------------------------------------------------------------------------------------------------------------------------------------|-------------------------------------------------------------------------------------------------------------------------------------------------------------------------------------------------------------------------------------------------------------------------------------|-----------------------------|-------------------------------------------------------------------------------------------------------------------------------------------------------------------------------------------------------------------------------------------------------------------------------------------------------------------------|
| cloakroom. Externally there is a huge West facing landscaped rear garden and to front, large driveway leading to double garage. Access to the new Magna Square and Orbit Leisure Centre/Pool is close at hand.                     |                                                                                                                                                                                                                                                                                     | BEDROOM TWO:                | <b>3.66m x 3.50m (12' x 11'6)</b> Radiator, dado rail, built in wardrobes. Dual aspect windows to side and front.                                                                                                                                                                                                       |
| Square and Orbit Le                                                                                                                                                                                                                | Original oak front door with courtesy light to side into:                                                                                                                                                                                                                           | BEDROOM THREE:              | $3.69m \times 2.27m (12'2 \times 7'6)$ Radiator, overhead storage, dado rail. Window to rear.                                                                                                                                                                                                                           |
| ENTRANCE<br>HALLWAY:                                                                                                                                                                                                               | 3.66m x 2.27m (12′ x 7′6) Radiator, stairs to first floor, under stair cupboard housing meters and fuse board.                                                                                                                                                                      | BEDROOM FOUR:               | $3.21m \times 2.78m (10'6 \times 9'2)$ Radiator, picture rail. Window to front.                                                                                                                                                                                                                                         |
| LOUNGE:                                                                                                                                                                                                                            | <b>6.19m x 3.95m (20'4 x 13')</b> Two radiators, panel effect walls, feature stone fireplace, coved ceiling. Glazed French doors                                                                                                                                                    | BATHROOM:                   | Comprising panel bath, pedestal wash hand basin, fully tiled floors and walls. Window to side.                                                                                                                                                                                                                          |
|                                                                                                                                                                                                                                    | into:                                                                                                                                                                                                                                                                               | <b>SHOWER ROOM:</b>         | Luxury white suite comprising glass cubicle housing chrome                                                                                                                                                                                                                                                              |
| GARDEN ROOM:                                                                                                                                                                                                                       | <b>4.94m x 4.51m (16'2 x 14'10)</b> Radiator, oak flooring, vaulted glass ceiling. Windows and doors over rear garden.                                                                                                                                                              |                             | mixer shower, dual fuel chrome ladder radiator, wash hand<br>basin set into vanity unit, part tiled walls and floor. Underfloor<br>heating. Window to side.                                                                                                                                                             |
| <b>DINING ROOM:</b>                                                                                                                                                                                                                | <b>3.66m x 3.50m (12' x 11'6)</b> Radiator, coved ceiling, feature open brick fireplace. Door into utility room, feature arch                                                                                                                                                       |                             |                                                                                                                                                                                                                                                                                                                         |
| DINING ROOM:                                                                                                                                                                                                                       |                                                                                                                                                                                                                                                                                     |                             | <u>OUTSIDE</u>                                                                                                                                                                                                                                                                                                          |
| DINING ROOM:                                                                                                                                                                                                                       |                                                                                                                                                                                                                                                                                     | REAR GARDEN:                | <b>34.14m x 18.29m (112ft x 60ft)</b> A mature and thoughtfully                                                                                                                                                                                                                                                         |
| DINING ROOM:  UTILITY ROOM:                                                                                                                                                                                                        | open brick fireplace. Door into utility room, feature arch                                                                                                                                                                                                                          | REAR GARDEN:                |                                                                                                                                                                                                                                                                                                                         |
| UTILITY ROOM:                                                                                                                                                                                                                      | open brick fireplace. Door into utility room, feature arch into kitchen. Window to front.  3.00m x 1.68m (9'10 x 5'6) Space for appliances. Tiled walls and floor, wall mounted gas boiler. Window and door to side.                                                                | REAR GARDEN:  SUMMER HOUSE: | 34.14m x 18.29m (112ft x 60ft) A mature and thoughtfully landscaped West facing garden, lawn area, ornate pond, timber gazebo, outside tap, various trees and shrubs, vegetable plot, large greenhouse, log store, side access.  3.66m x 2.44m (12′ x 8′) Timber veranda, feature lighting, power,                      |
|                                                                                                                                                                                                                                    | open brick fireplace. Door into utility room, feature arch into kitchen. Window to front.  3.00m x 1.68m (9′10 x 5′6) Space for appliances. Tiled walls and floor, wall mounted gas boiler. Window and door to                                                                      |                             | <b>34.14m</b> x <b>18.29m</b> ( <b>112ft</b> x <b>60ft</b> ) A mature and thoughtfully landscaped West facing garden, lawn area, ornate pond, timber gazebo, outside tap, various trees and shrubs, vegetable plot, large greenhouse, log store, side access.                                                           |
| UTILITY ROOM: W.C:                                                                                                                                                                                                                 | open brick fireplace. Door into utility room, feature arch into kitchen. Window to front.  3.00m x 1.68m (9'10 x 5'6) Space for appliances. Tiled walls and floor, wall mounted gas boiler. Window and door to side.  In white with low level W.C, wash hand basin. Window to rear. |                             | 34.14m x 18.29m (112ft x 60ft) A mature and thoughtfully landscaped West facing garden, lawn area, ornate pond, timber gazebo, outside tap, various trees and shrubs, vegetable plot, large greenhouse, log store, side access.  3.66m x 2.44m (12′ x 8′) Timber veranda, feature lighting, power,                      |
| UTILITY ROOM:                                                                                                                                                                                                                      | open brick fireplace. Door into utility room, feature arch into kitchen. Window to front.  3.00m x 1.68m (9'10 x 5'6) Space for appliances. Tiled walls and floor, wall mounted gas boiler. Window and door to side.  In white with low level W.C, wash hand basin. Window to       | SUMMER HOUSE:               | 34.14m x 18.29m (112ft x 60ft) A mature and thoughtfully landscaped West facing garden, lawn area, ornate pond, timber gazebo, outside tap, various trees and shrubs, vegetable plot, large greenhouse, log store, side access.  3.66m x 2.44m (12′ x 8′) Timber veranda, feature lighting, power, folding glass doors. |