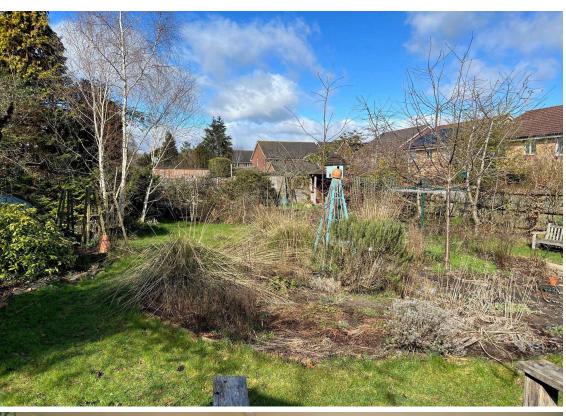

## Whitehall Lane, Egham, Surrey, TW20 9NF

| A 1930's built four bedroom family home, situated in one of Egham's premier roads, five minutes walk from mainline station and local schools. This spacious property offers three reception rooms, two bathrooms, utility room and |                                                                                                                                                                                                                                                                                     | BEDROOM ONE:                | $4.26m \times 3.96m (14' \times 13')$ Radiator, built in wardrobes, dado rail. Window to rear.                                                                                                                                                                                                                          |
|------------------------------------------------------------------------------------------------------------------------------------------------------------------------------------------------------------------------------------|-------------------------------------------------------------------------------------------------------------------------------------------------------------------------------------------------------------------------------------------------------------------------------------|-----------------------------|-------------------------------------------------------------------------------------------------------------------------------------------------------------------------------------------------------------------------------------------------------------------------------------------------------------------------|
| cloakroom. Externally there is a huge West facing landscaped rear garden and to front, large driveway leading to double garage. Access to the new Magna Square and Orbit Leisure Centre/Pool is close at hand.                     |                                                                                                                                                                                                                                                                                     | BEDROOM TWO:                | <b>3.66m x 3.50m (12' x 11'6)</b> Radiator, dado rail, built in wardrobes. Dual aspect windows to side and front.                                                                                                                                                                                                       |
| Square and Orbit Le                                                                                                                                                                                                                | Original oak front door with courtesy light to side into:                                                                                                                                                                                                                           | BEDROOM THREE:              | $3.69m \times 2.27m (12'2 \times 7'6)$ Radiator, overhead storage, dado rail. Window to rear.                                                                                                                                                                                                                           |
| ENTRANCE<br>HALLWAY:                                                                                                                                                                                                               | 3.66m x 2.27m (12′ x 7′6) Radiator, stairs to first floor, under stair cupboard housing meters and fuse board.                                                                                                                                                                      | BEDROOM FOUR:               | $3.21m \times 2.78m (10'6 \times 9'2)$ Radiator, picture rail. Window to front.                                                                                                                                                                                                                                         |
| LOUNGE:                                                                                                                                                                                                                            | <b>6.19m x 3.95m (20'4 x 13')</b> Two radiators, panel effect walls, feature stone fireplace, coved ceiling. Glazed French doors                                                                                                                                                    | BATHROOM:                   | Comprising panel bath, pedestal wash hand basin, fully tiled floors and walls. Window to side.                                                                                                                                                                                                                          |
|                                                                                                                                                                                                                                    | into:                                                                                                                                                                                                                                                                               | <b>SHOWER ROOM:</b>         | Luxury white suite comprising glass cubicle housing chrome                                                                                                                                                                                                                                                              |
| GARDEN ROOM:                                                                                                                                                                                                                       | <b>4.94m x 4.51m (16'2 x 14'10)</b> Radiator, oak flooring, vaulted glass ceiling. Windows and doors over rear garden.                                                                                                                                                              |                             | mixer shower, dual fuel chrome ladder radiator, wash hand<br>basin set into vanity unit, part tiled walls and floor. Underfloor<br>heating. Window to side.                                                                                                                                                             |
| <b>DINING ROOM:</b>                                                                                                                                                                                                                | <b>3.66m x 3.50m (12' x 11'6)</b> Radiator, coved ceiling, feature open brick fireplace. Door into utility room, feature arch                                                                                                                                                       |                             |                                                                                                                                                                                                                                                                                                                         |
| DINING ROOM:                                                                                                                                                                                                                       |                                                                                                                                                                                                                                                                                     |                             | <u>OUTSIDE</u>                                                                                                                                                                                                                                                                                                          |
| DINING ROOM:                                                                                                                                                                                                                       |                                                                                                                                                                                                                                                                                     | REAR GARDEN:                | <b>34.14m x 18.29m (112ft x 60ft)</b> A mature and thoughtfully                                                                                                                                                                                                                                                         |
| DINING ROOM:  UTILITY ROOM:                                                                                                                                                                                                        | open brick fireplace. Door into utility room, feature arch                                                                                                                                                                                                                          | REAR GARDEN:                |                                                                                                                                                                                                                                                                                                                         |
| UTILITY ROOM:                                                                                                                                                                                                                      | open brick fireplace. Door into utility room, feature arch into kitchen. Window to front.  3.00m x 1.68m (9'10 x 5'6) Space for appliances. Tiled walls and floor, wall mounted gas boiler. Window and door to side.                                                                | REAR GARDEN:  SUMMER HOUSE: | 34.14m x 18.29m (112ft x 60ft) A mature and thoughtfully landscaped West facing garden, lawn area, ornate pond, timber gazebo, outside tap, various trees and shrubs, vegetable plot, large greenhouse, log store, side access.  3.66m x 2.44m (12′ x 8′) Timber veranda, feature lighting, power,                      |
|                                                                                                                                                                                                                                    | open brick fireplace. Door into utility room, feature arch into kitchen. Window to front.  3.00m x 1.68m (9′10 x 5′6) Space for appliances. Tiled walls and floor, wall mounted gas boiler. Window and door to                                                                      |                             | <b>34.14m</b> x <b>18.29m</b> ( <b>112ft</b> x <b>60ft</b> ) A mature and thoughtfully landscaped West facing garden, lawn area, ornate pond, timber gazebo, outside tap, various trees and shrubs, vegetable plot, large greenhouse, log store, side access.                                                           |
| UTILITY ROOM: W.C:                                                                                                                                                                                                                 | open brick fireplace. Door into utility room, feature arch into kitchen. Window to front.  3.00m x 1.68m (9'10 x 5'6) Space for appliances. Tiled walls and floor, wall mounted gas boiler. Window and door to side.  In white with low level W.C, wash hand basin. Window to rear. |                             | 34.14m x 18.29m (112ft x 60ft) A mature and thoughtfully landscaped West facing garden, lawn area, ornate pond, timber gazebo, outside tap, various trees and shrubs, vegetable plot, large greenhouse, log store, side access.  3.66m x 2.44m (12′ x 8′) Timber veranda, feature lighting, power,                      |
| UTILITY ROOM:                                                                                                                                                                                                                      | open brick fireplace. Door into utility room, feature arch into kitchen. Window to front.  3.00m x 1.68m (9'10 x 5'6) Space for appliances. Tiled walls and floor, wall mounted gas boiler. Window and door to side.  In white with low level W.C, wash hand basin. Window to       | SUMMER HOUSE:               | 34.14m x 18.29m (112ft x 60ft) A mature and thoughtfully landscaped West facing garden, lawn area, ornate pond, timber gazebo, outside tap, various trees and shrubs, vegetable plot, large greenhouse, log store, side access.  3.66m x 2.44m (12′ x 8′) Timber veranda, feature lighting, power, folding glass doors. |