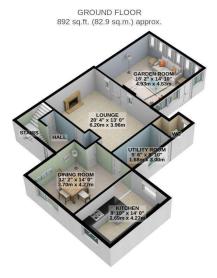

## Whitehall Lane, Egham, Surrey, TW20 9NF

| A 1930's built four bedroom family home, situated in one of Egham's premier roads, five minutes walk from mainline station and local schools. This spacious property offers three reception rooms, two bathrooms, utility room and |                                                                                                                                                                                                                                                                                     | BEDROOM ONE:                | $4.26m \times 3.96m (14' \times 13')$ Radiator, built in wardrobes, dado rail. Window to rear.                                                                                                                                                                                                                          |
|------------------------------------------------------------------------------------------------------------------------------------------------------------------------------------------------------------------------------------|-------------------------------------------------------------------------------------------------------------------------------------------------------------------------------------------------------------------------------------------------------------------------------------|-----------------------------|-------------------------------------------------------------------------------------------------------------------------------------------------------------------------------------------------------------------------------------------------------------------------------------------------------------------------|
| cloakroom. Externally there is a huge West facing landscaped rear garden and to front, large driveway leading to double garage. Access to the new Magna Square and Orbit Leisure Centre/Pool is close at hand.                     |                                                                                                                                                                                                                                                                                     | BEDROOM TWO:                | <b>3.66m x 3.50m (12' x 11'6)</b> Radiator, dado rail, built in wardrobes. Dual aspect windows to side and front.                                                                                                                                                                                                       |
| Square and Orbit Le                                                                                                                                                                                                                | Original oak front door with courtesy light to side into:                                                                                                                                                                                                                           | BEDROOM THREE:              | $3.69m \times 2.27m (12'2 \times 7'6)$ Radiator, overhead storage, dado rail. Window to rear.                                                                                                                                                                                                                           |
| ENTRANCE<br>HALLWAY:                                                                                                                                                                                                               | 3.66m x 2.27m (12′ x 7′6) Radiator, stairs to first floor, under stair cupboard housing meters and fuse board.                                                                                                                                                                      | BEDROOM FOUR:               | $3.21m \times 2.78m (10'6 \times 9'2)$ Radiator, picture rail. Window to front.                                                                                                                                                                                                                                         |
| LOUNGE:                                                                                                                                                                                                                            | <b>6.19m x 3.95m (20'4 x 13')</b> Two radiators, panel effect walls, feature stone fireplace, coved ceiling. Glazed French doors                                                                                                                                                    | BATHROOM:                   | Comprising panel bath, pedestal wash hand basin, fully tiled floors and walls. Window to side.                                                                                                                                                                                                                          |
|                                                                                                                                                                                                                                    | into:                                                                                                                                                                                                                                                                               | <b>SHOWER ROOM:</b>         | Luxury white suite comprising glass cubicle housing chrome                                                                                                                                                                                                                                                              |
| GARDEN ROOM:                                                                                                                                                                                                                       | <b>4.94m x 4.51m (16'2 x 14'10)</b> Radiator, oak flooring, vaulted glass ceiling. Windows and doors over rear garden.                                                                                                                                                              |                             | mixer shower, dual fuel chrome ladder radiator, wash hand<br>basin set into vanity unit, part tiled walls and floor. Underfloor<br>heating. Window to side.                                                                                                                                                             |
| <b>DINING ROOM:</b>                                                                                                                                                                                                                | <b>3.66m x 3.50m (12' x 11'6)</b> Radiator, coved ceiling, feature open brick fireplace. Door into utility room, feature arch                                                                                                                                                       |                             |                                                                                                                                                                                                                                                                                                                         |
| DINING ROOM:                                                                                                                                                                                                                       |                                                                                                                                                                                                                                                                                     |                             | <u>OUTSIDE</u>                                                                                                                                                                                                                                                                                                          |
| DINING ROOM:                                                                                                                                                                                                                       |                                                                                                                                                                                                                                                                                     | REAR GARDEN:                | <b>34.14m x 18.29m (112ft x 60ft)</b> A mature and thoughtfully                                                                                                                                                                                                                                                         |
| DINING ROOM:  UTILITY ROOM:                                                                                                                                                                                                        | open brick fireplace. Door into utility room, feature arch                                                                                                                                                                                                                          | REAR GARDEN:                |                                                                                                                                                                                                                                                                                                                         |
| UTILITY ROOM:                                                                                                                                                                                                                      | open brick fireplace. Door into utility room, feature arch into kitchen. Window to front.  3.00m x 1.68m (9'10 x 5'6) Space for appliances. Tiled walls and floor, wall mounted gas boiler. Window and door to side.                                                                | REAR GARDEN:  SUMMER HOUSE: | 34.14m x 18.29m (112ft x 60ft) A mature and thoughtfully landscaped West facing garden, lawn area, ornate pond, timber gazebo, outside tap, various trees and shrubs, vegetable plot, large greenhouse, log store, side access.  3.66m x 2.44m (12′ x 8′) Timber veranda, feature lighting, power,                      |
|                                                                                                                                                                                                                                    | open brick fireplace. Door into utility room, feature arch into kitchen. Window to front.  3.00m x 1.68m (9′10 x 5′6) Space for appliances. Tiled walls and floor, wall mounted gas boiler. Window and door to                                                                      |                             | <b>34.14m</b> x <b>18.29m</b> ( <b>112ft</b> x <b>60ft</b> ) A mature and thoughtfully landscaped West facing garden, lawn area, ornate pond, timber gazebo, outside tap, various trees and shrubs, vegetable plot, large greenhouse, log store, side access.                                                           |
| UTILITY ROOM: W.C:                                                                                                                                                                                                                 | open brick fireplace. Door into utility room, feature arch into kitchen. Window to front.  3.00m x 1.68m (9'10 x 5'6) Space for appliances. Tiled walls and floor, wall mounted gas boiler. Window and door to side.  In white with low level W.C, wash hand basin. Window to rear. |                             | 34.14m x 18.29m (112ft x 60ft) A mature and thoughtfully landscaped West facing garden, lawn area, ornate pond, timber gazebo, outside tap, various trees and shrubs, vegetable plot, large greenhouse, log store, side access.  3.66m x 2.44m (12′ x 8′) Timber veranda, feature lighting, power,                      |
| UTILITY ROOM:                                                                                                                                                                                                                      | open brick fireplace. Door into utility room, feature arch into kitchen. Window to front.  3.00m x 1.68m (9'10 x 5'6) Space for appliances. Tiled walls and floor, wall mounted gas boiler. Window and door to side.  In white with low level W.C, wash hand basin. Window to       | SUMMER HOUSE:               | 34.14m x 18.29m (112ft x 60ft) A mature and thoughtfully landscaped West facing garden, lawn area, ornate pond, timber gazebo, outside tap, various trees and shrubs, vegetable plot, large greenhouse, log store, side access.  3.66m x 2.44m (12′ x 8′) Timber veranda, feature lighting, power, folding glass doors. |

#### **FLOOR PLAN**

1ST FLOOR 684 sq.ft. (63.5 sq.m.) approx.

TOTAL FLOOR AREA: 1576 sq.ft. (146.4 sq.m.) approx.

For illustrative purposes only. Decorative finishes, fixtures, fittings and furnishings do not represent the current state of the property. Measurements are approximate. Not to scale. Made with Metropix © 2023