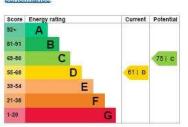

### **EPC**

| 18 Whitehall Lane<br>EGHAM<br>TW20 9NF | Energy rating | Valid until: 13 March 2033                   |  |
|----------------------------------------|---------------|----------------------------------------------|--|
|                                        |               | Certificate number: 6717-4127-0000-0584-6296 |  |
| Property type                          |               | Semi-detached house                          |  |
| otal floor area                        |               | 141 square metres                            |  |

## Energy efficiency rating for this property

This property's current energy rating is D. It has the potential to be C.

See how to improve this property's energy performance.

The graph shows this property's current and potential energy rating.

Properties get a rating from A (best) to G (worst) and a score. The better the rating and score, the lower your energy bills are likely to be.

For properties in England and Wales:

the average energy rating is D the average energy score is 60