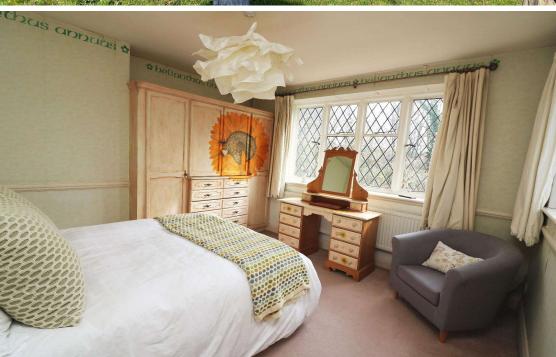

## Whitehall Lane, Egham, Surrey, TW20 9NF

| A 1930's built four bedroom family home, situated in one of Egham's premier roads, five minutes walk from mainline station and local schools. This spacious property offers three reception rooms, two bathrooms, utility room and |                                                                                                                                                                                                                                                                                     | BEDROOM ONE:                | $4.26m \times 3.96m (14' \times 13')$ Radiator, built in wardrobes, dado rail. Window to rear.                                                                                                                                                                                                                          |
|------------------------------------------------------------------------------------------------------------------------------------------------------------------------------------------------------------------------------------|-------------------------------------------------------------------------------------------------------------------------------------------------------------------------------------------------------------------------------------------------------------------------------------|-----------------------------|-------------------------------------------------------------------------------------------------------------------------------------------------------------------------------------------------------------------------------------------------------------------------------------------------------------------------|
| cloakroom. Externally there is a huge West facing landscaped rear garden and to front, large driveway leading to double garage. Access to the new Magna Square and Orbit Leisure Centre/Pool is close at hand.                     |                                                                                                                                                                                                                                                                                     | BEDROOM TWO:                | <b>3.66m x 3.50m (12' x 11'6)</b> Radiator, dado rail, built in wardrobes. Dual aspect windows to side and front.                                                                                                                                                                                                       |
| Square and Orbit Le                                                                                                                                                                                                                | Original oak front door with courtesy light to side into:                                                                                                                                                                                                                           | BEDROOM THREE:              | $3.69m \times 2.27m (12'2 \times 7'6)$ Radiator, overhead storage, dado rail. Window to rear.                                                                                                                                                                                                                           |
| ENTRANCE<br>HALLWAY:                                                                                                                                                                                                               | 3.66m x 2.27m (12′ x 7′6) Radiator, stairs to first floor, under stair cupboard housing meters and fuse board.                                                                                                                                                                      | BEDROOM FOUR:               | $3.21m \times 2.78m (10'6 \times 9'2)$ Radiator, picture rail. Window to front.                                                                                                                                                                                                                                         |
| LOUNGE:                                                                                                                                                                                                                            | <b>6.19m x 3.95m (20'4 x 13')</b> Two radiators, panel effect walls, feature stone fireplace, coved ceiling. Glazed French doors                                                                                                                                                    | BATHROOM:                   | Comprising panel bath, pedestal wash hand basin, fully tiled floors and walls. Window to side.                                                                                                                                                                                                                          |
|                                                                                                                                                                                                                                    | into:                                                                                                                                                                                                                                                                               | <b>SHOWER ROOM:</b>         | Luxury white suite comprising glass cubicle housing chrome                                                                                                                                                                                                                                                              |
| GARDEN ROOM:                                                                                                                                                                                                                       | <b>4.94m x 4.51m (16'2 x 14'10)</b> Radiator, oak flooring, vaulted glass ceiling. Windows and doors over rear garden.                                                                                                                                                              |                             | mixer shower, dual fuel chrome ladder radiator, wash hand<br>basin set into vanity unit, part tiled walls and floor. Underfloor<br>heating. Window to side.                                                                                                                                                             |
| <b>DINING ROOM:</b>                                                                                                                                                                                                                | <b>3.66m x 3.50m (12' x 11'6)</b> Radiator, coved ceiling, feature open brick fireplace. Door into utility room, feature arch                                                                                                                                                       |                             |                                                                                                                                                                                                                                                                                                                         |
| DINING ROOM:                                                                                                                                                                                                                       |                                                                                                                                                                                                                                                                                     |                             | <u>OUTSIDE</u>                                                                                                                                                                                                                                                                                                          |
| DINING ROOM:                                                                                                                                                                                                                       |                                                                                                                                                                                                                                                                                     | REAR GARDEN:                | <b>34.14m x 18.29m (112ft x 60ft)</b> A mature and thoughtfully                                                                                                                                                                                                                                                         |
| DINING ROOM:  UTILITY ROOM:                                                                                                                                                                                                        | open brick fireplace. Door into utility room, feature arch                                                                                                                                                                                                                          | REAR GARDEN:                |                                                                                                                                                                                                                                                                                                                         |
| UTILITY ROOM:                                                                                                                                                                                                                      | open brick fireplace. Door into utility room, feature arch into kitchen. Window to front.  3.00m x 1.68m (9'10 x 5'6) Space for appliances. Tiled walls and floor, wall mounted gas boiler. Window and door to side.                                                                | REAR GARDEN:  SUMMER HOUSE: | 34.14m x 18.29m (112ft x 60ft) A mature and thoughtfully landscaped West facing garden, lawn area, ornate pond, timber gazebo, outside tap, various trees and shrubs, vegetable plot, large greenhouse, log store, side access.  3.66m x 2.44m (12′ x 8′) Timber veranda, feature lighting, power,                      |
|                                                                                                                                                                                                                                    | open brick fireplace. Door into utility room, feature arch into kitchen. Window to front.  3.00m x 1.68m (9′10 x 5′6) Space for appliances. Tiled walls and floor, wall mounted gas boiler. Window and door to                                                                      |                             | <b>34.14m</b> x <b>18.29m</b> ( <b>112ft</b> x <b>60ft</b> ) A mature and thoughtfully landscaped West facing garden, lawn area, ornate pond, timber gazebo, outside tap, various trees and shrubs, vegetable plot, large greenhouse, log store, side access.                                                           |
| UTILITY ROOM: W.C:                                                                                                                                                                                                                 | open brick fireplace. Door into utility room, feature arch into kitchen. Window to front.  3.00m x 1.68m (9'10 x 5'6) Space for appliances. Tiled walls and floor, wall mounted gas boiler. Window and door to side.  In white with low level W.C, wash hand basin. Window to rear. |                             | 34.14m x 18.29m (112ft x 60ft) A mature and thoughtfully landscaped West facing garden, lawn area, ornate pond, timber gazebo, outside tap, various trees and shrubs, vegetable plot, large greenhouse, log store, side access.  3.66m x 2.44m (12′ x 8′) Timber veranda, feature lighting, power,                      |
| UTILITY ROOM:                                                                                                                                                                                                                      | open brick fireplace. Door into utility room, feature arch into kitchen. Window to front.  3.00m x 1.68m (9'10 x 5'6) Space for appliances. Tiled walls and floor, wall mounted gas boiler. Window and door to side.  In white with low level W.C, wash hand basin. Window to       | SUMMER HOUSE:               | 34.14m x 18.29m (112ft x 60ft) A mature and thoughtfully landscaped West facing garden, lawn area, ornate pond, timber gazebo, outside tap, various trees and shrubs, vegetable plot, large greenhouse, log store, side access.  3.66m x 2.44m (12′ x 8′) Timber veranda, feature lighting, power, folding glass doors. |