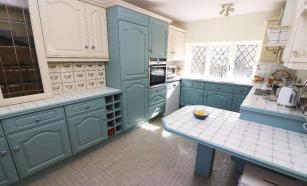

## Whitehall Lane, Egham, Surrey, TW20 9NF

| A 1930's built four bedroom family home, situated in one of Egham's premier roads, five minutes walk from mainline station and local schools. This spacious property offers three reception rooms, two bathrooms, utility room and |                                                                                                                                                                                                                                                                                     | BEDROOM ONE:                | $4.26m \times 3.96m (14' \times 13')$ Radiator, built in wardrobes, dado rail. Window to rear.                                                                                                                                                                                                                          |
|------------------------------------------------------------------------------------------------------------------------------------------------------------------------------------------------------------------------------------|-------------------------------------------------------------------------------------------------------------------------------------------------------------------------------------------------------------------------------------------------------------------------------------|-----------------------------|-------------------------------------------------------------------------------------------------------------------------------------------------------------------------------------------------------------------------------------------------------------------------------------------------------------------------|
| cloakroom. Externally there is a huge West facing landscaped rear garden and to front, large driveway leading to double garage. Access to the new Magna Square and Orbit Leisure Centre/Pool is close at hand.                     |                                                                                                                                                                                                                                                                                     | BEDROOM TWO:                | <b>3.66m x 3.50m (12' x 11'6)</b> Radiator, dado rail, built in wardrobes. Dual aspect windows to side and front.                                                                                                                                                                                                       |
| Square and Orbit Le                                                                                                                                                                                                                | Original oak front door with courtesy light to side into:                                                                                                                                                                                                                           | BEDROOM THREE:              | $3.69m \times 2.27m (12'2 \times 7'6)$ Radiator, overhead storage, dado rail. Window to rear.                                                                                                                                                                                                                           |
| ENTRANCE<br>HALLWAY:                                                                                                                                                                                                               | 3.66m x 2.27m (12′ x 7′6) Radiator, stairs to first floor, under stair cupboard housing meters and fuse board.                                                                                                                                                                      | BEDROOM FOUR:               | $3.21m \times 2.78m (10'6 \times 9'2)$ Radiator, picture rail. Window to front.                                                                                                                                                                                                                                         |
| LOUNGE:                                                                                                                                                                                                                            | <b>6.19m x 3.95m (20'4 x 13')</b> Two radiators, panel effect walls, feature stone fireplace, coved ceiling. Glazed French doors                                                                                                                                                    | BATHROOM:                   | Comprising panel bath, pedestal wash hand basin, fully tiled floors and walls. Window to side.                                                                                                                                                                                                                          |
|                                                                                                                                                                                                                                    | into:                                                                                                                                                                                                                                                                               | <b>SHOWER ROOM:</b>         | Luxury white suite comprising glass cubicle housing chrome                                                                                                                                                                                                                                                              |
| GARDEN ROOM:                                                                                                                                                                                                                       | <b>4.94m x 4.51m (16'2 x 14'10)</b> Radiator, oak flooring, vaulted glass ceiling. Windows and doors over rear garden.                                                                                                                                                              |                             | mixer shower, dual fuel chrome ladder radiator, wash hand<br>basin set into vanity unit, part tiled walls and floor. Underfloor<br>heating. Window to side.                                                                                                                                                             |
| <b>DINING ROOM:</b>                                                                                                                                                                                                                | <b>3.66m x 3.50m (12' x 11'6)</b> Radiator, coved ceiling, feature open brick fireplace. Door into utility room, feature arch                                                                                                                                                       |                             |                                                                                                                                                                                                                                                                                                                         |
| DINING ROOM:                                                                                                                                                                                                                       |                                                                                                                                                                                                                                                                                     |                             | <u>OUTSIDE</u>                                                                                                                                                                                                                                                                                                          |
| DINING ROOM:                                                                                                                                                                                                                       |                                                                                                                                                                                                                                                                                     | REAR GARDEN:                | <b>34.14m x 18.29m (112ft x 60ft)</b> A mature and thoughtfully                                                                                                                                                                                                                                                         |
| DINING ROOM:  UTILITY ROOM:                                                                                                                                                                                                        | open brick fireplace. Door into utility room, feature arch                                                                                                                                                                                                                          | REAR GARDEN:                |                                                                                                                                                                                                                                                                                                                         |
| UTILITY ROOM:                                                                                                                                                                                                                      | open brick fireplace. Door into utility room, feature arch into kitchen. Window to front.  3.00m x 1.68m (9'10 x 5'6) Space for appliances. Tiled walls and floor, wall mounted gas boiler. Window and door to side.                                                                | REAR GARDEN:  SUMMER HOUSE: | 34.14m x 18.29m (112ft x 60ft) A mature and thoughtfully landscaped West facing garden, lawn area, ornate pond, timber gazebo, outside tap, various trees and shrubs, vegetable plot, large greenhouse, log store, side access.  3.66m x 2.44m (12′ x 8′) Timber veranda, feature lighting, power,                      |
|                                                                                                                                                                                                                                    | open brick fireplace. Door into utility room, feature arch into kitchen. Window to front.  3.00m x 1.68m (9′10 x 5′6) Space for appliances. Tiled walls and floor, wall mounted gas boiler. Window and door to                                                                      |                             | <b>34.14m</b> x <b>18.29m</b> ( <b>112ft</b> x <b>60ft</b> ) A mature and thoughtfully landscaped West facing garden, lawn area, ornate pond, timber gazebo, outside tap, various trees and shrubs, vegetable plot, large greenhouse, log store, side access.                                                           |
| UTILITY ROOM: W.C:                                                                                                                                                                                                                 | open brick fireplace. Door into utility room, feature arch into kitchen. Window to front.  3.00m x 1.68m (9'10 x 5'6) Space for appliances. Tiled walls and floor, wall mounted gas boiler. Window and door to side.  In white with low level W.C, wash hand basin. Window to rear. |                             | 34.14m x 18.29m (112ft x 60ft) A mature and thoughtfully landscaped West facing garden, lawn area, ornate pond, timber gazebo, outside tap, various trees and shrubs, vegetable plot, large greenhouse, log store, side access.  3.66m x 2.44m (12′ x 8′) Timber veranda, feature lighting, power,                      |
| UTILITY ROOM:                                                                                                                                                                                                                      | open brick fireplace. Door into utility room, feature arch into kitchen. Window to front.  3.00m x 1.68m (9'10 x 5'6) Space for appliances. Tiled walls and floor, wall mounted gas boiler. Window and door to side.  In white with low level W.C, wash hand basin. Window to       | SUMMER HOUSE:               | 34.14m x 18.29m (112ft x 60ft) A mature and thoughtfully landscaped West facing garden, lawn area, ornate pond, timber gazebo, outside tap, various trees and shrubs, vegetable plot, large greenhouse, log store, side access.  3.66m x 2.44m (12′ x 8′) Timber veranda, feature lighting, power, folding glass doors. |