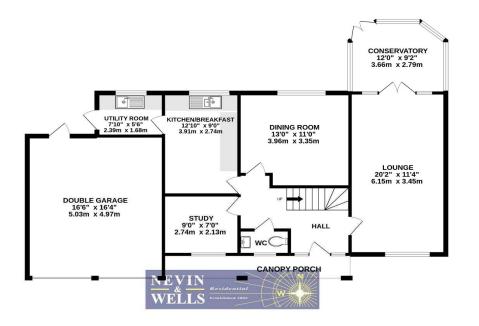

Hardwood front door into:

| <u>ENTRANCE</u><br>HALLWAY:              | <b>3.96 x 2.70m (13' x 8'10)</b> Radiator, coved ceiling, stairs to first floor. Glazed doors into lounge/dining room, study/kitchen.                                                                                                                                                                                                                                                                                                                                 |
|------------------------------------------|-----------------------------------------------------------------------------------------------------------------------------------------------------------------------------------------------------------------------------------------------------------------------------------------------------------------------------------------------------------------------------------------------------------------------------------------------------------------------|
| CLOAKROOM:                               | <b>1.83m x 0.83m (6' x 2'8)</b> Low level W.C, pedestal wash hand basin.<br>Double glazed window to front.                                                                                                                                                                                                                                                                                                                                                            |
| STUDY:                                   | <b>2.74m x 2.14m (9' x 7')</b> Radiator, coved ceiling. Double glazed window to front.                                                                                                                                                                                                                                                                                                                                                                                |
| DINING ROOM:                             | <b>3.96m x 3.35m (13'x11')</b> Radiator, coved ceiling. Double glazed window to rear with panoramic views.                                                                                                                                                                                                                                                                                                                                                            |
| LOUNGE:                                  | <b>6.15m x 3.47m (20'2 x 11'4)</b> Two radiators, coved ceiling, glazed doors into dining room. Glazed French doors into:                                                                                                                                                                                                                                                                                                                                             |
| CONSERVATORY:                            | <b>3.66m x 2.80m (9'2 x 12')</b> Steel base and double glazed mainframe, ceramic tiled floor, light and power. Double glazed doors into garden.                                                                                                                                                                                                                                                                                                                       |
| <u>KITCHEN/BREAKFAST</u><br><u>ROOM:</u> | <b>3.90m x 2.74m (12'10 x 9')</b> Extensive range of Birch effect base and eye level units, granite effect worktops, mosaic tiled splashback, radiator, ceramic tiled floor, cupboard housing 2 year old Vaillant boiler space for cooking range, overhead extractor hood, soft close doors and drawers, coved ceiling, one and half bowl stainless steel Franke sink unit with chrome mixer tap. Double glazed window to rear with panoramic views Glazed door into: |
| UTILITY ROOM:                            | <b>2.38m x 1.69m (7'10x 5'6)</b> Birch effect storage units, stainless steel sink, granite effect worktops, ceramic tiled floor, space for appliances. Double glazed window to rear with panoramic views to London. Door to rear garden.                                                                                                                                                                                                                              |

| LANDING:              | <b>3.91m x 1.96m (12'10 x 6'6)</b> Hatch to boarded loft space with folding ladder and light. Airing cupboard housing hot water cylinder and shelving.                                                   |
|-----------------------|----------------------------------------------------------------------------------------------------------------------------------------------------------------------------------------------------------|
| BEDROOM ONE:          | <b>4.35m x 3.50m (14'4 x 11'6)</b> Radiator, coved ceiling. Double glazed window to rear with panoramic views to London. Door into:                                                                      |
| DRESSING ROOM:        | <b>2.24m x 1.69m (7'4 x 5'6)</b> Radiator, coved ceiling, built in wardrobe. Double glazed window to front. Door into:                                                                                   |
| <u>EN-SUITE:</u>      | <b>2.14m x 1.69m (7' x 5'6)</b> Suite comprises low level W.C, pedestal wash hand basin, panel bath with chrome taps, radiator, part tiled walls, coved ceiling. Double glazed window to front.          |
| BEDROOM TWO:          | <b>3.61m x 3.05m (11'10 x 10')</b> Radiator, built in wardrobe. Double glazed window to front.                                                                                                           |
| <b>BEDROOM THREE:</b> | <b>3.80m x 2.43m (12'6 x 8')</b> Radiator, built in wardrobe. Double glazed window to rear with panoramic views.                                                                                         |
| BEDROOM FOUR:         | <b>2.90m x 2.28m (9'6 x 7'6)</b> Radiator, built in wardrobe. Double glazed window to rear with panoramic views.                                                                                         |
| BATHROOM:             | <b>2.64m x 1.69m (8'8 x 5'6)</b> Suite comprises low level W.C, pedestal wash hand basin, panel bath with chrome mixer tap and manual shower, part tiled walls, radiator. Double glazed window to front. |
| OUTSIDE               |                                                                                                                                                                                                          |
| DOUBLE GARAGE:        | <b>5.03m x 5.00m (16'6 x 16'4)</b> Light, power, access to fuseboard. Two metal up and over doors to front. Door into rear garden.                                                                       |
| PRIVATE DRIVE:        | Enormous private drive with ample parking.                                                                                                                                                               |
| FRONT GARDEN:         | <b>24.38m x 18.29m (80ft x 60ft)</b> Large lawn area with inset shrubs.                                                                                                                                  |
| <u>REAR GARDEN:</u>   | <b>22.86m (75ft)</b> A mature split level south-easterly garden with two greenhouses, feature pond, various shrubs, outside tap and side access gate.                                                    |
| VIEWINGS:             | By appointment with the clients selling agents, Nevin & Wells<br>Residential on 01784 437 437 or visit www.nevinandwells.co.uk                                                                           |

### FLOOR PLAN

#### GROUND FLOOR 1203 sq.ft. (111.8 sq.m.) approx.

**1ST FLOOR** 699 sq.ft. (64.9 sq.m.) approx.

TOTAL FLOOR AREA : 1902 sq.ft. (176.7 sq.m.) approx. Will server attempt has been made to ensure the accuracy of the floorplan contained here, measurements relicion to the server of the server of the floorplan contained here, measurements omission or mis-statement. This plan is for libstrative purposes only and should be used as such by any prospective purchaser. The services, systems and and polinance shown have not been tested and no guarantee as to their operability or efficiency can be given. Made with Metropic @2022 Here and the service of the service o