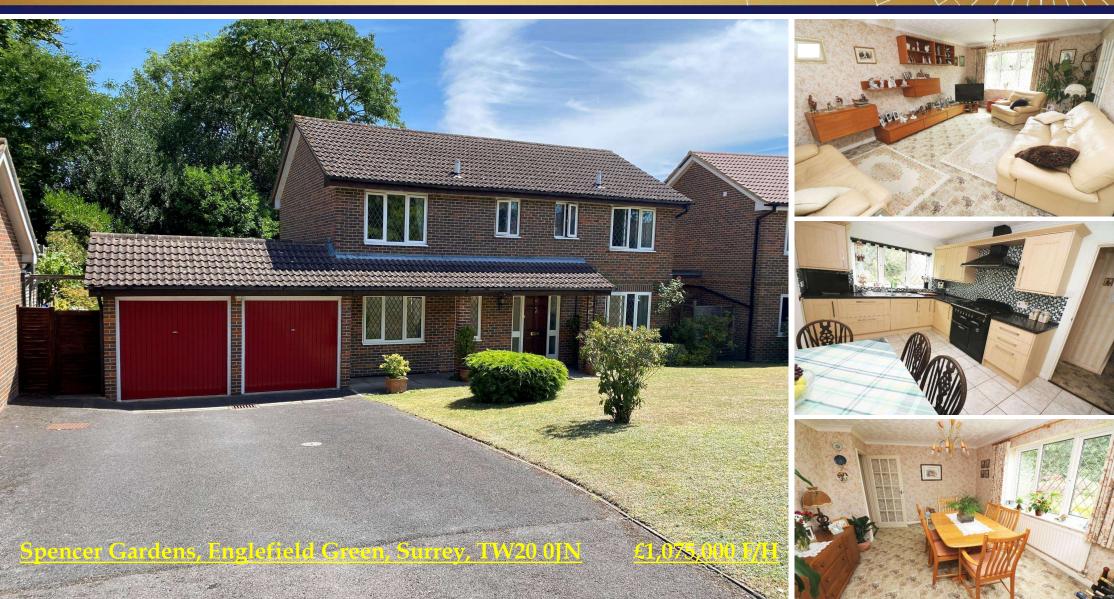

# Spencer Gardens, Englefield Green, Surrey, TW20 0JN

Location, location ! Built in 1969 by Messrs Crest Homes, this one owner property is offered with its original layout, giving fantastic scope to extend. Spencer Gardens is one of the most prestigious cul-de-sacs in the village and our clients home offers panoramic views across Historic Egham as far as London. Externally, there is a mature 75ft (23m) south-easterly rear garden and to front is a huge driveway with large front garden adjacent. Village shops, restaurants, Windsor Great Park and local schools are close by, with Bishopsgate and the ACS to name but a few.

Hardwood front door into:

| <u>ENTRANCE</u><br>HALLWAY:              | <b>3.96 x 2.70m (13' x 8'10)</b> Radiator, coved ceiling, stairs to first floor. Glazed doors into lounge/dining room, study/kitchen.                                                                                                                                                                                                                                                                                                                                 |
|------------------------------------------|-----------------------------------------------------------------------------------------------------------------------------------------------------------------------------------------------------------------------------------------------------------------------------------------------------------------------------------------------------------------------------------------------------------------------------------------------------------------------|
| CLOAKROOM:                               | <b>1.83m x 0.83m (6' x 2'8)</b> Low level W.C, pedestal wash hand basin.<br>Double glazed window to front.                                                                                                                                                                                                                                                                                                                                                            |
| STUDY:                                   | <b>2.74m x 2.14m (9' x 7')</b> Radiator, coved ceiling. Double glazed window to front.                                                                                                                                                                                                                                                                                                                                                                                |
| DINING ROOM:                             | <b>3.96m x 3.35m (13'x11')</b> Radiator, coved ceiling. Double glazed window to rear with panoramic views.                                                                                                                                                                                                                                                                                                                                                            |
| LOUNGE:                                  | <b>6.15m x 3.47m (20'2 x 11'4)</b> Two radiators, coved ceiling, glazed doors into dining room. Glazed French doors into:                                                                                                                                                                                                                                                                                                                                             |
| CONSERVATORY:                            | <b>3.66m x 2.80m (9'2 x 12')</b> Steel base and double glazed mainframe, ceramic tiled floor, light and power. Double glazed doors into garden.                                                                                                                                                                                                                                                                                                                       |
| <u>KITCHEN/BREAKFAST</u><br><u>ROOM:</u> | <b>3.90m x 2.74m (12'10 x 9')</b> Extensive range of Birch effect base and eye level units, granite effect worktops, mosaic tiled splashback, radiator, ceramic tiled floor, cupboard housing 2 year old Vaillant boiler space for cooking range, overhead extractor hood, soft close doors and drawers, coved ceiling, one and half bowl stainless steel Franke sink unit with chrome mixer tap. Double glazed window to rear with panoramic views Glazed door into: |
| UTILITY ROOM:                            | <b>2.38m x 1.69m (7'10x 5'6)</b> Birch effect storage units, stainless steel sink, granite effect worktops, ceramic tiled floor, space for appliances. Double glazed window to rear with panoramic views to London. Door to rear garden.                                                                                                                                                                                                                              |