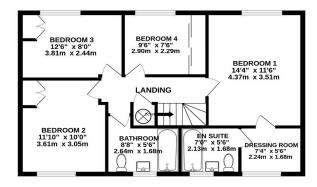

| LANDING:              | <b>3.91m x 1.96m (12'10 x 6'6)</b> Hatch to boarded loft space with folding ladder and light. Airing cupboard housing hot water cylinder and shelving.                                                   |
|-----------------------|----------------------------------------------------------------------------------------------------------------------------------------------------------------------------------------------------------|
| BEDROOM ONE:          | <b>4.35m x 3.50m (14'4 x 11'6)</b> Radiator, coved ceiling. Double glazed window to rear with panoramic views to London. Door into:                                                                      |
| DRESSING ROOM:        | <b>2.24m x 1.69m (7'4 x 5'6)</b> Radiator, coved ceiling, built in wardrobe. Double glazed window to front. Door into:                                                                                   |
| <u>EN-SUITE:</u>      | <b>2.14m x 1.69m (7' x 5'6)</b> Suite comprises low level W.C, pedestal wash hand basin, panel bath with chrome taps, radiator, part tiled walls, coved ceiling. Double glazed window to front.          |
| BEDROOM TWO:          | <b>3.61m x 3.05m (11'10 x 10')</b> Radiator, built in wardrobe. Double glazed window to front.                                                                                                           |
| <b>BEDROOM THREE:</b> | <b>3.80m x 2.43m (12'6 x 8')</b> Radiator, built in wardrobe. Double glazed window to rear with panoramic views.                                                                                         |
| BEDROOM FOUR:         | <b>2.90m x 2.28m (9'6 x 7'6)</b> Radiator, built in wardrobe. Double glazed window to rear with panoramic views.                                                                                         |
| BATHROOM:             | <b>2.64m x 1.69m (8'8 x 5'6)</b> Suite comprises low level W.C, pedestal wash hand basin, panel bath with chrome mixer tap and manual shower, part tiled walls, radiator. Double glazed window to front. |
| OUTSIDE               |                                                                                                                                                                                                          |
| DOUBLE GARAGE:        | <b>5.03m x 5.00m (16'6 x 16'4)</b> Light, power, access to fuseboard. Two metal up and over doors to front. Door into rear garden.                                                                       |
| PRIVATE DRIVE:        | Enormous private drive with ample parking.                                                                                                                                                               |
| FRONT GARDEN:         | <b>24.38m x 18.29m (80ft x 60ft)</b> Large lawn area with inset shrubs.                                                                                                                                  |
| <u>REAR GARDEN:</u>   | <b>22.86m (75ft)</b> A mature split level south-easterly garden with two greenhouses, feature pond, various shrubs, outside tap and side access gate.                                                    |
| VIEWINGS:             | By appointment with the clients selling agents, Nevin & Wells<br>Residential on 01784 437 437 or visit www.nevinandwells.co.uk                                                                           |

### FLOOR PLAN

#### GROUND FLOOR 1203 sq.ft. (111.8 sq.m.) approx.

**1ST FLOOR** 699 sq.ft. (64.9 sq.m.) approx.

TOTAL FLOOR AREA : 1902 sq.ft. (176.7 sq.m.) approx. Will server attempt has been made to ensure the accuracy of the floorplan contained here, measurements relicion to the server of the server of the floorplan contained here, measurements omission or mis-statement. This plan is for libstrative purposes only and should be used as such by any prospective purchaser. The services, systems and and polinance shown have not been tested and no guarantee as to their operability or efficiency can be given. Made with Metropic @2022 Here and the service of the service o