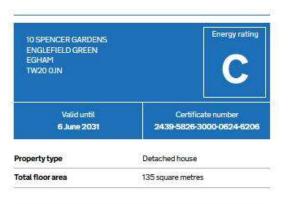

## Rules on letting this property

Properties can be rented if they have an energy rating from A to E.

If the property is rated F or G, it cannot be let, unless an exemption has been registered. You can read guidance for landlords on the regulations and exemptions.

# Energy efficiency rating for this property

This property's current energy rating is C. It has the potential to be B.

See how to improve this property's energy performance.

The graph shows this property's current and potential energy efficiency.

Properties are given a rating from A (most efficient) to G (least efficient).