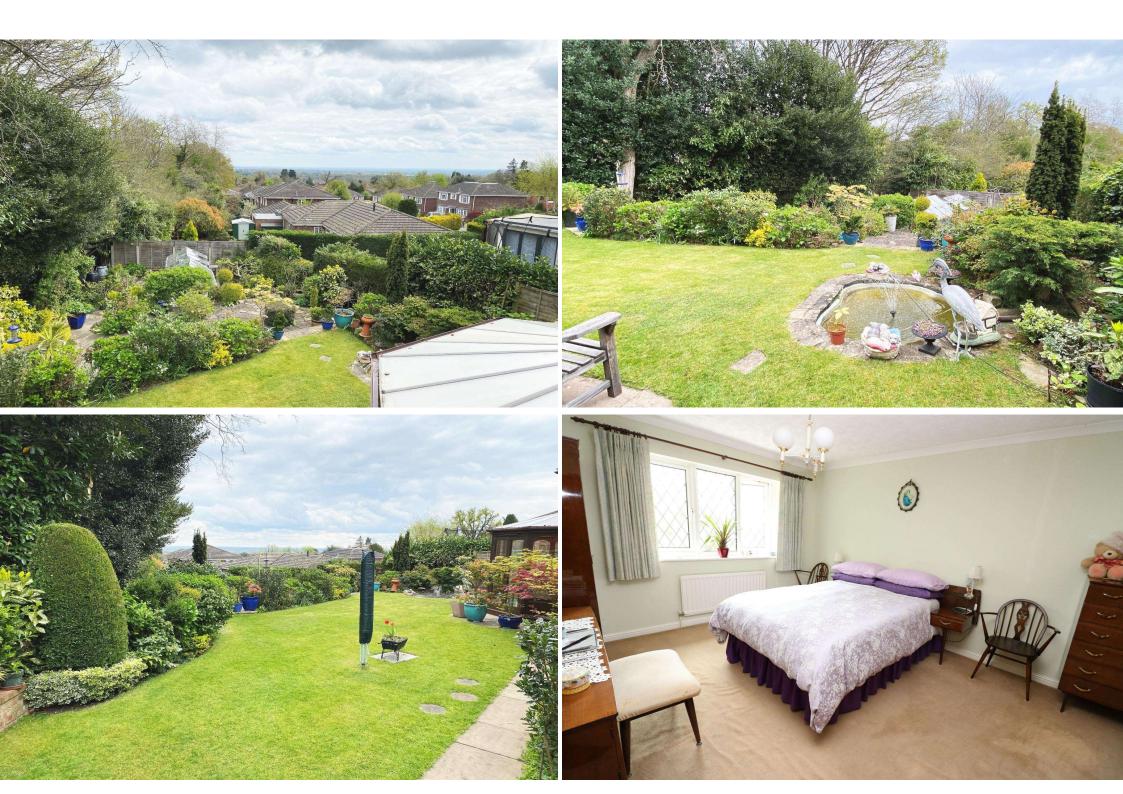

# Spencer Gardens, Englefield Green, Surrey, TW20 0JN

Location, location ! Built in 1969 by Messrs Crest Homes, this one owner property is offered with its original layout, giving fantastic scope to extend. Spencer Gardens is one of the most prestigious cul-de-sacs in the village and our clients home offers panoramic views across Historic Egham as far as London. Externally, there is a mature 75ft (23m) south-easterly rear garden and to front is a huge driveway with large front garden adjacent. Village shops, restaurants, Windsor Great Park and local schools are close by, with Bishopsgate and the ACS to name but a few.

| LANDING:              | <b>3.91m x 1.96m (12'10 x 6'6)</b> Hatch to boarded loft space with folding ladder and light. Airing cupboard housing hot water cylinder and shelving.                                                   |
|-----------------------|----------------------------------------------------------------------------------------------------------------------------------------------------------------------------------------------------------|
| BEDROOM ONE:          | <b>4.35m x 3.50m (14'4 x 11'6)</b> Radiator, coved ceiling. Double glazed window to rear with panoramic views to London. Door into:                                                                      |
| DRESSING ROOM:        | <b>2.24m x 1.69m (7'4 x 5'6)</b> Radiator, coved ceiling, built in wardrobe. Double glazed window to front. Door into:                                                                                   |
| <u>EN-SUITE:</u>      | <b>2.14m x 1.69m (7' x 5'6)</b> Suite comprises low level W.C, pedestal wash hand basin, panel bath with chrome taps, radiator, part tiled walls, coved ceiling. Double glazed window to front.          |
| BEDROOM TWO:          | <b>3.61m x 3.05m (11'10 x 10')</b> Radiator, built in wardrobe. Double glazed window to front.                                                                                                           |
| <b>BEDROOM THREE:</b> | <b>3.80m x 2.43m (12'6 x 8')</b> Radiator, built in wardrobe. Double glazed window to rear with panoramic views.                                                                                         |
| BEDROOM FOUR:         | <b>2.90m x 2.28m (9'6 x 7'6)</b> Radiator, built in wardrobe. Double glazed window to rear with panoramic views.                                                                                         |
| BATHROOM:             | <b>2.64m x 1.69m (8'8 x 5'6)</b> Suite comprises low level W.C, pedestal wash hand basin, panel bath with chrome mixer tap and manual shower, part tiled walls, radiator. Double glazed window to front. |
| OUTSIDE               |                                                                                                                                                                                                          |
| DOUBLE GARAGE:        | <b>5.03m x 5.00m (16'6 x 16'4)</b> Light, power, access to fuseboard. Two metal up and over doors to front. Door into rear garden.                                                                       |
| PRIVATE DRIVE:        | Enormous private drive with ample parking.                                                                                                                                                               |
| FRONT GARDEN:         | <b>24.38m x 18.29m (80ft x 60ft)</b> Large lawn area with inset shrubs.                                                                                                                                  |
| <u>REAR GARDEN:</u>   | <b>22.86m (75ft)</b> A mature split level south-easterly garden with two greenhouses, feature pond, various shrubs, outside tap and side access gate.                                                    |
| VIEWINGS:             | By appointment with the clients selling agents, Nevin & Wells<br>Residential on 01784 437 437 or visit www.nevinandwells.co.uk                                                                           |