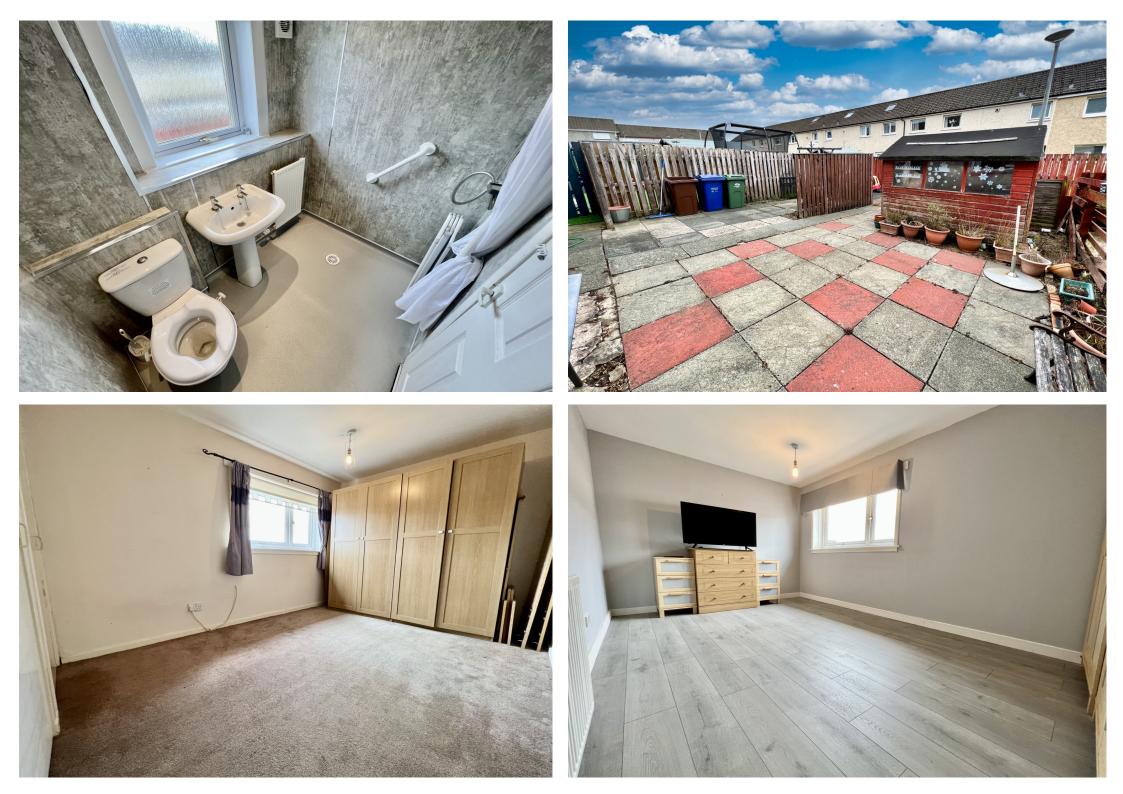

Make your way upstairs and discover two generously proportioned double bedrooms that provide ample room for rest and relaxation. There's also a versatile box room, ideal for a home office or additional storage. The recently installed wet room adds a touch of luxury, featuring wet walls and contemporary fixtures and fittings.

Outside, you'll find a fabulous low-maintenance rear garden that's perfect for outdoor enjoyment. There's also plenty of parking available nearby and on the driveway at the front of the house, ensuring convenience for you and your guests.