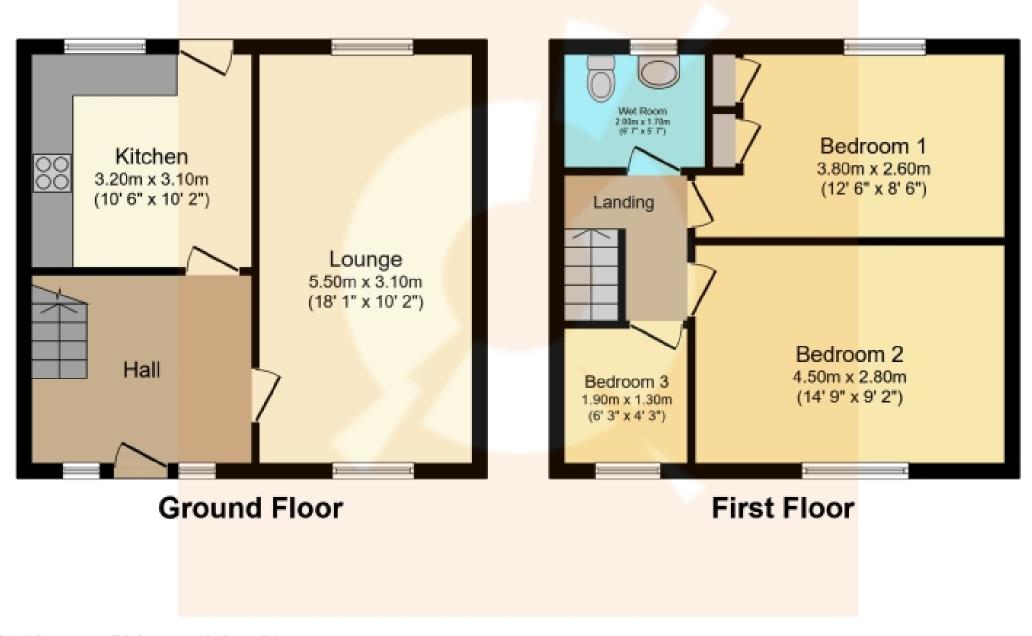

## 4 Ellon Drive, Linwood, Paisley

Offers Over £89,995

Total floor area 76.0 sq.m. (819 sq.ft.) approx

This plan is for illustration purposes only and may not be representative of the property. Plan not to scale. Powered by PropertyBox