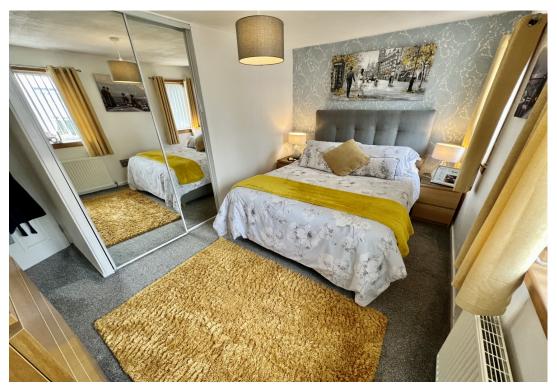

On to the upper level are three generously proportioned double bedrooms with Bedrooms One and Two boasting sliding mirrored wardrobes for additional storage. Completing No. 41 internally is an ultra-modern three-piece family bathroom, comprising of bathtub with overhead rainfall shower, W.C., and wash hand basin. Chic fixtures and fittings can be found throughout to include a chrome waterfall tap and wall mounted heated towel rail.