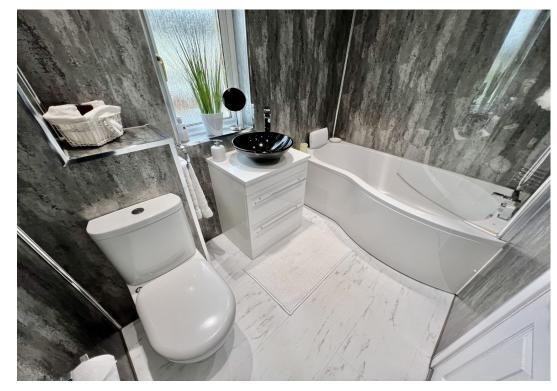

On to the upper level are three generously proportioned double bedrooms with Bedrooms One and Two boasting sliding mirrored wardrobes for additional storage. Completing No. 41 internally is an ultra-modern three-piece family bathroom, comprising of bathtub with overhead rainfall shower, W.C., and wash hand basin. Chic fixtures and fittings can be found throughout to include a chrome waterfall tap and wall mounted heated towel rail.