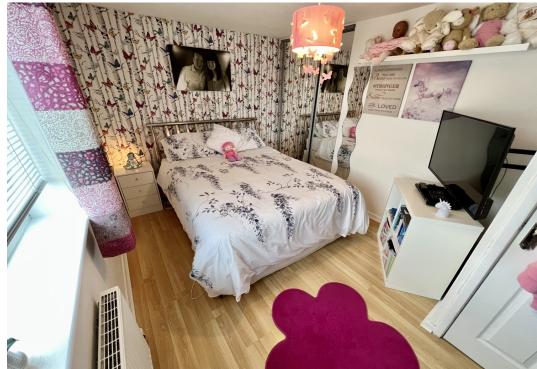

On to the upper level are three generously proportioned double bedrooms with Bedrooms One and Two boasting sliding mirrored wardrobes for additional storage. Completing No. 41 internally is an ultra-modern three-piece family bathroom, comprising of bathtub with overhead rainfall shower, W.C., and wash hand basin. Chic fixtures and fittings can be found throughout to include a chrome waterfall tap and wall mounted heated towel rail.