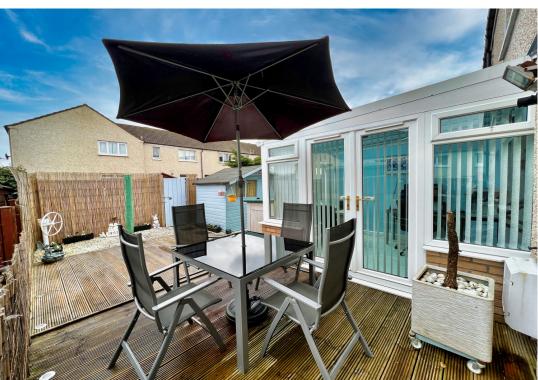

To the rear is a fabulously low maintenance garden space, designed with practicality in mind with a combination of decorative stone chips and a sociable decking area – perfect for outdoor entertaining/dining alfresco. The garden is fully enclosed, providing a secure and private space for children and pets alike.