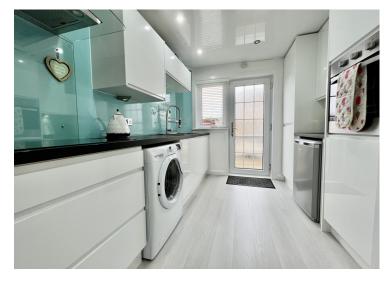

The contemporary fitted kitchen is extremely bright and airy and has been fitted with an array of sleek white high-gloss wall and base mounted cabinets with contrasting countertops. Integrated appliances include a child-friendly induction hob with extractor hood, electric oven/grill, dishwasher, composite sink with modern mixer tap and there is ample space for freestanding appliances where desired.