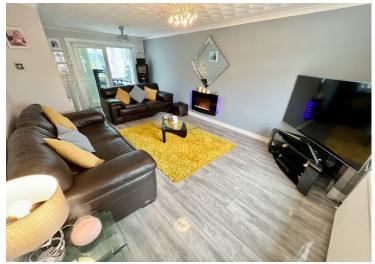

The family lounge is an inviting space which is flooded with natural sunlight, thanks to the dual-aspect window formations. With spacious dimensions, there is plenty of room for the family to relax and spend time together. Off the lounge is a charming rear facing conservatory offering a versatile space for a multitude of uses such as dining room, home office or however you see fit.