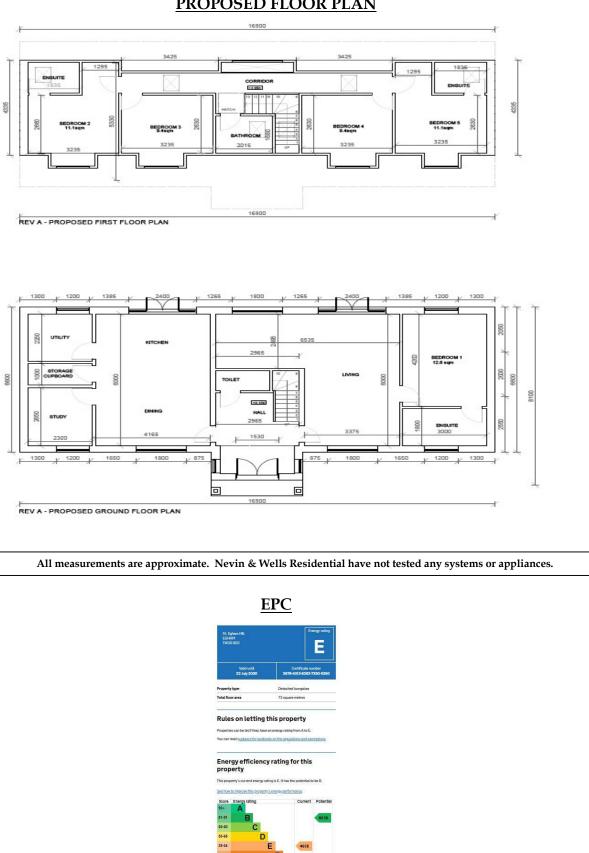

## PROPOSED FLOOR PLAN

COUNCIL TAX BAND: E - Runnymede Borough Council

rating is D score is 60