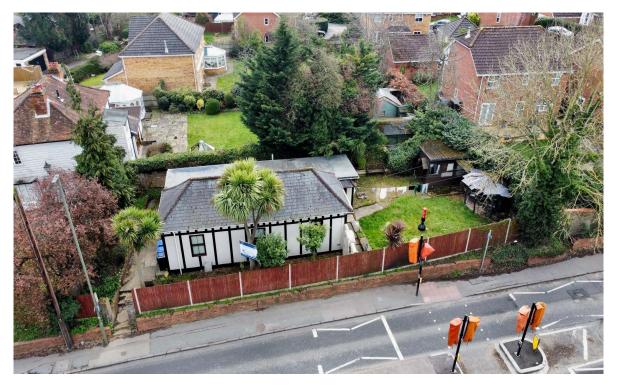

## 

RESIDENTIAL

ESTABLISHED IN 2002

Egham Hill, Egham, Surrey, TW20 0ER

Guide Price £525,000 Freehold

An excellent opportunity to acquire a detached bungalow with full planning permission granted to re-develop the site by building a five bedroom, two storey residence. Full details available via Runnymede planning website using reference **RU.22/1838**. The existing four bedroom bungalow is rented, achieving £2,050pcm. The tenancy can be passed onto any purchaser, should they wish to continue with an ongoing rental. Allocated off street parking is available. Egham's new Magna Square complex, Virginia Water lake and Windsor Great Park are all within close proximity. Contact sole agents for further information.