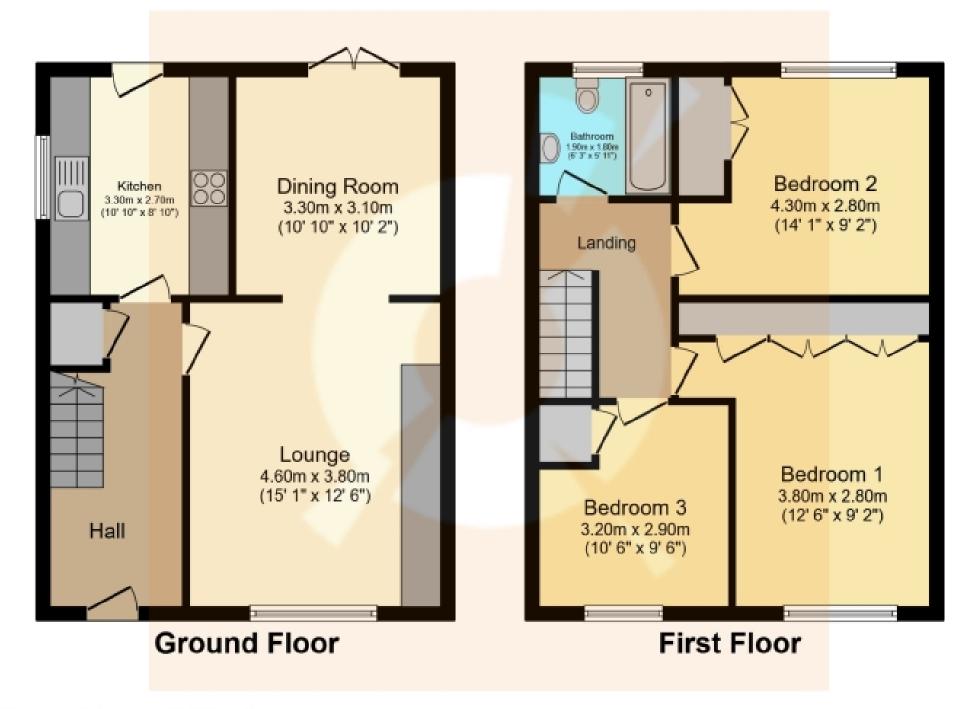

Welcome to No. 36 Greenbank, a wonderful detached family home which has been exquisitely renovated throughout, offering a idyllic family home presented in true walk in condition.

Step inside and be greeted by the bright and spacious lounge, where a semi open plan layout flows seamlessly to the dining room. The neutral decor and high-quality flooring create an inviting atmosphere, perfect for relaxing or entertaining guests. Large windows flood the space with natural light, adding to the warm and welcoming ambiance.

There is a stylish kitchen, which with its modern design and integrated appliances, makes cooking and meal preparation a breeze. The sleek cabinetry and ample countertop space provide both functionality and style.

Upstairs, you will find three well-proportioned bedrooms, each offering comfort and tranquillity. Both Bedroom's One and Two boast excellent in-built storage options, allowing you to keep your space organized and clutter-free. All Bedrooms are spacious and can easily accommodate family members or guests. The pristine shower room boasts contemporary fixtures and fittings and consists of shower cubical, WC and wash hand basin.

One of the standout features of this property is its detached double garage, providing convenience and ample storage space for vehicles, tools, or any other belongings. The extensive driveway ensures that parking is never a hassle, even for multiple vehicles.