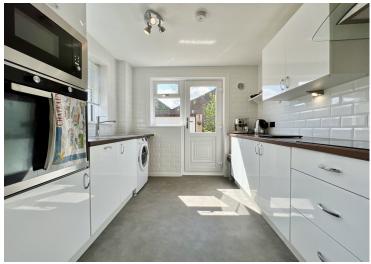

There is a stylish kitchen, which with its modern design and integrated appliances, makes cooking and meal preparation a breeze. The sleek cabinetry and ample countertop space provide both functionality and style.