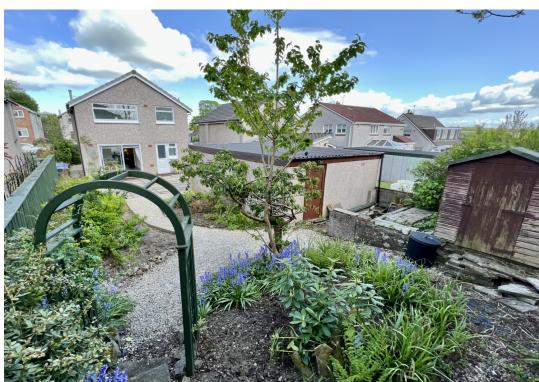

The dining area features patio doors that open up to a beautifully landscaped back garden. Imagine enjoying your morning coffee or hosting summer barbecues in this peaceful outdoor oasis. The vibrant flowers, and paved patio area make it the ideal space for relaxation and entertainment.