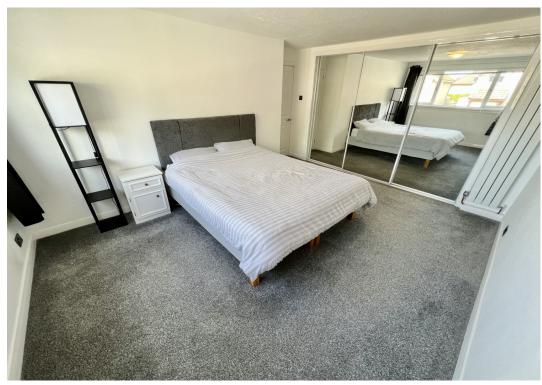

Upstairs, you will find three well-proportioned bedrooms, each offering comfort and tranquillity. Both Bedroom's One and Two boast excellent in-built storage options, allowing you to keep your space organized and clutter-free. All Bedrooms are spacious and can easily accommodate family members or guests. The pristine shower room boasts contemporary fixtures and fittings and consists of shower cubical, WC and wash hand basin.