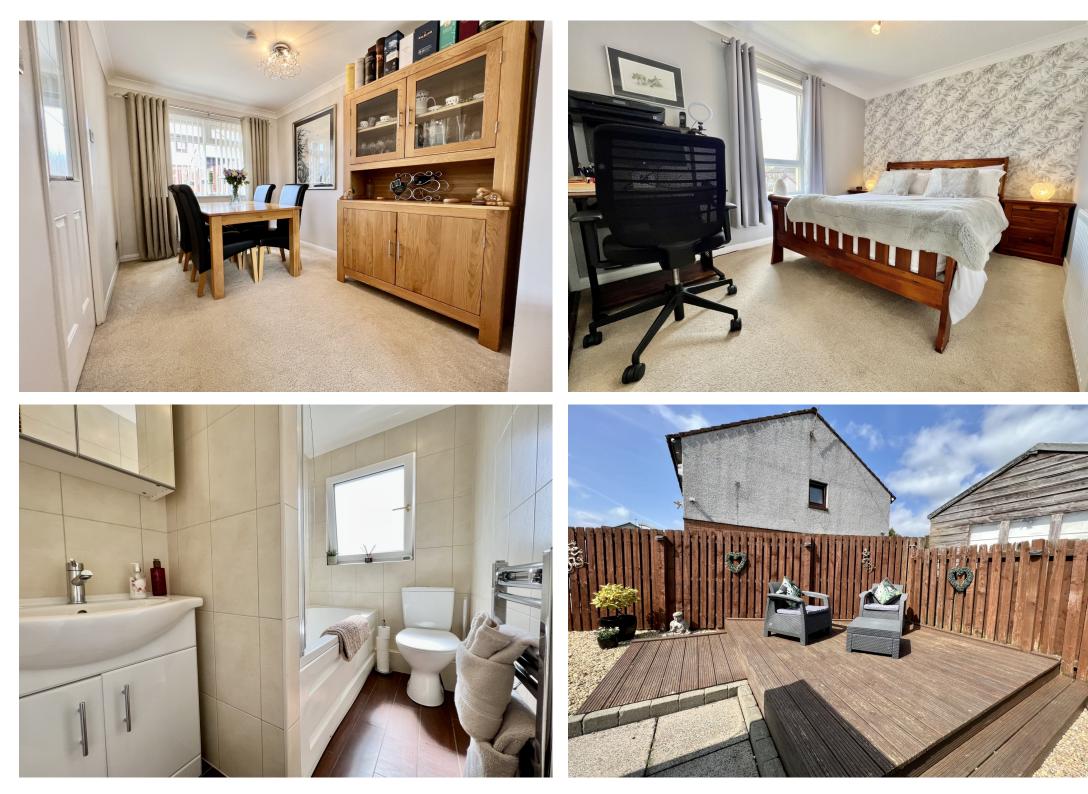

As you approach the property, you'll be greeted by an easily maintained front garden and a multicar driveway, leading you to the detached garage. Step inside, and you'll find a warm and welcoming porch that sets the tone for the rest of the house. The open-plan lounge is a true highlight, boasting a neutral decor with stylish wall coverings and plush cream carpets. It seamlessly flows into the dining area, which features a large window formation offering a picturesque view of the beautifully landscaped back garden.

Heading upstairs, you'll discover three bedrooms, with Bedroom One boasting fitted mirrored wardrobes. The fully tiled family bathroom is a sight to behold, featuring elegant white glazed sanitary ware, including a wc, wash hand basin, and a shower over the bath. Every room in the house benefits from UPVC Double Glazing, ensuring comfort and energy efficiency.

But the magic doesn't stop there! Step into the beautifully landscaped back garden, where splendid, decked areas bask in the sunlight, inviting you to enjoy outdoor entertaining and dine alfresco during those glorious summer months. The child-friendly rear garden is easily maintained and serves as a testament to the care and attention given by the current owners.