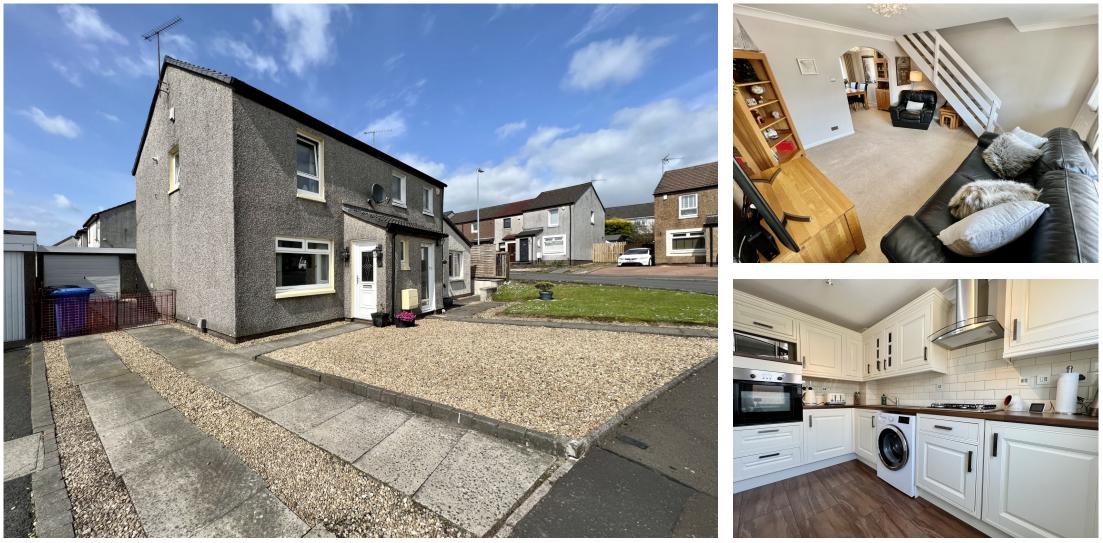

As you approach the property, you'll be greeted by an easily maintained front garden and a multicar driveway, leading you to the detached garage. Step inside, and you'll find a warm and welcoming porch that sets the tone for the rest of the house. The open-plan lounge is a true highlight, boasting a neutral decor with stylish wall coverings and plush cream carpets. It seamlessly flows into the dining area, which features a large window formation offering a picturesque view of the beautifully landscaped back garden.

The kitchen is just lovely; adorned with cream matt wall and base units that perfectly complement the butcher block effect worktops. You'll also find top-quality integrated appliances, including a four-ring gas cooker and an oven.