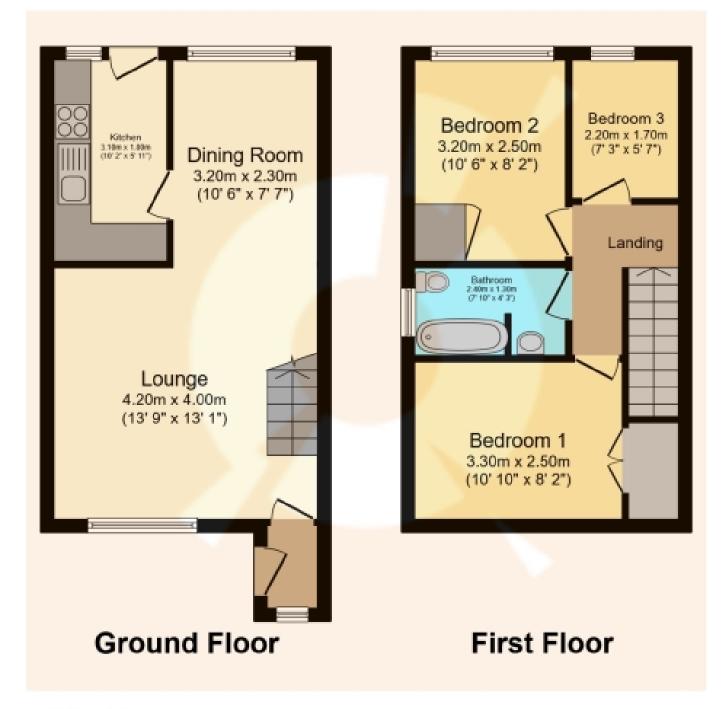

7 Macdonald Court, Beith

Offers Over £119,995

Total floor area 62.5 sq.m. (672 sq.ft.) approx

This plan is for illustration purposes only and may not be representative of the property. Plan not to scale. Powered by PropertyBox