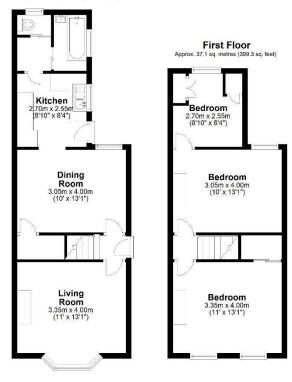

## **FLOOR PLAN**

Ground Floor Approx. 42.9 sq. metres (461.3 sq. feet)

Total area: approx. 80.0 sq. metres (860.6 sq. feet)

All measurements are approximate. Nevin & Wells Residential have not tested any systems or appliances.