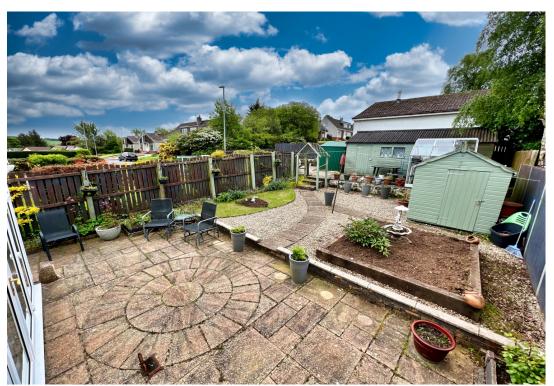

The impressive rear garden is a standout feature of this property, occupying a substantial corner plot. Its low maintenance patio area is perfect for outdoor entertaining, while the manicured lawn and mature shrubbery create a serene and picturesque setting.