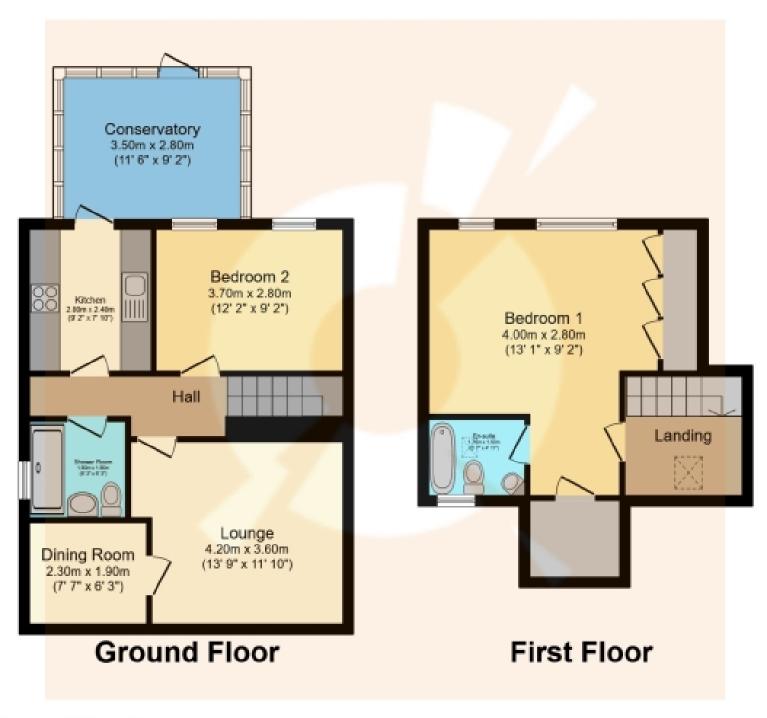

Total floor area 91.8 sq.m. (988 sq.ft.) approx

The spacious family lounge is bathed in natural light, creating a warm and inviting atmosphere. Adjacent to the lounge, a versatile box room offers flexible living space that can be utilized as an additional bedroom or dining room, adapting to your specific needs.

Continuing through the property, you'll discover a well-appointed kitchen with ample storage and workspace. The kitchen is complemented by a charming rear-facing conservatory, providing a delightful spot to enjoy meals or simply unwind while taking in views of the garden.

The ground floor is completed by a comfortable double bedroom, ensuring convenience for occupants of all ages. A fully tiled three-piece shower room adds to the practicality and comfort of this level.

Moving to the upper level, a skillful conversion with full planning permission has created a sizeable landing that can serve as an office space, accommodating your professional or personal needs. Additionally, there is a double bedroom featuring sliding mirrored wardrobes, providing ample storage and reflecting the abundance of light. This bedroom is accompanied by an en-suite shower room, adding a touch of luxury to the upper level.