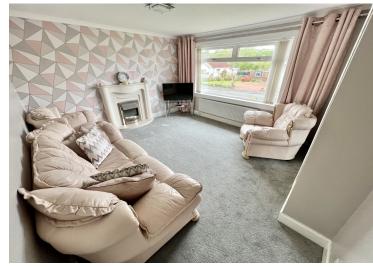

The spacious family lounge is bathed in natural light, creating a warm and inviting atmosphere. Adjacent to the lounge, a versatile box room offers flexible living space that can be utilized as an additional bedroom or dining room, adapting to your specific needs.