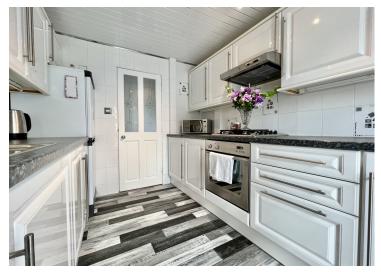

Continuing through the property, you'll discover a well-appointed kitchen with ample storage and workspace. The kitchen is complemented by a charming rear-facing conservatory, providing a delightful spot to enjoy meals or simply unwind while taking in views of the garden.