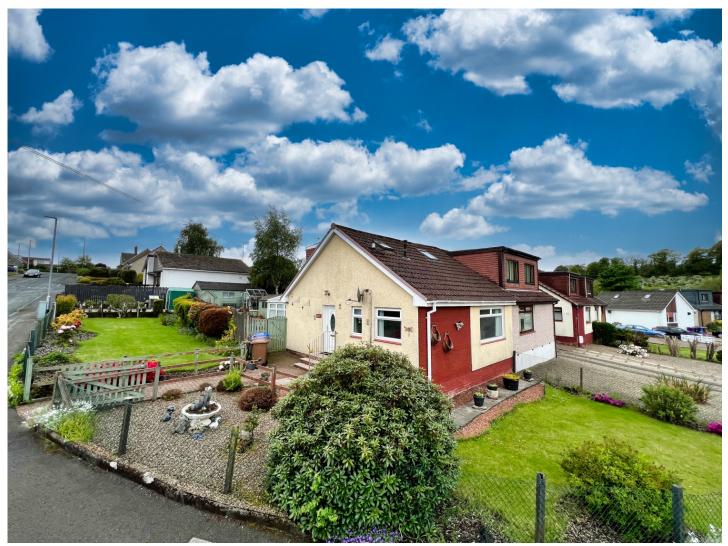

This fantastic property at Netherlee Crescent, is a semi-detached bungalow situated on a substantial corner plot. Its enviable location allows for convenient access to amenities, schools, and public transport links, making it an ideal family home. Whether you prefer to view it in person or online, this seldom available property is sure to captivate you.

Approaching the property, you are greeted by a manicured lawn and a monobloc pathway that leads to the front entrance. Plentiful parking is provided by a monobloc driveway, ensuring convenience for residents and visitors alike. Step inside, and you'll find a bright and airy reception hallway, setting a welcoming tone for the rest of the home.

The impressive rear garden is a standout feature of this property, occupying a substantial corner plot. Its low maintenance patio area is perfect for outdoor entertaining, while the manicured lawn and mature shrubbery create a serene and picturesque setting.