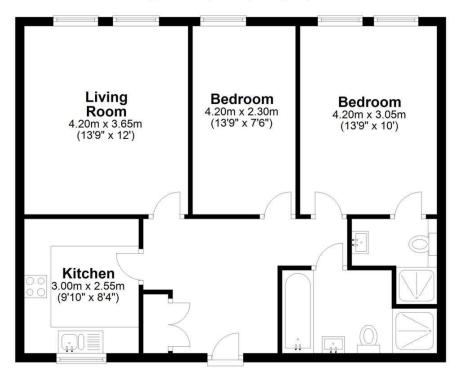

### **FLOORPLAN**

#### **First Floor**

Approx. 67.1 sq. metres (722.5 sq. feet)

Total area: approx. 67.1 sq. metres (722.5 sq. feet)