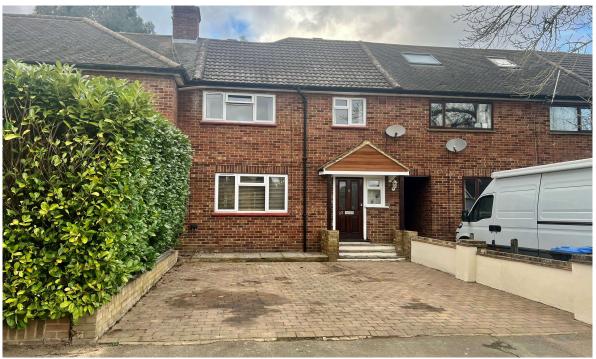

## RESIDENTIAL

ESTABLISHED IN 2002

Huntingfield Way, Egham, TW20 8DT

£475,000 Freehold

A deceptive and versatile extended three bedroom terrace property located within yards of local shops, nurseries and schools. Accommodation comprises entrance hallway, lounge, dining room, kitchen/breakfast room, ground floor shower room, first floor family bathroom, private garden, an 800ft square foot garden room and off street parking for up to three vehicles. Further benefits include double glazing throughout and **NO ONWARD CHAIN**.

## Huntingfield Way, Egham, Surrey, TW20 8DT