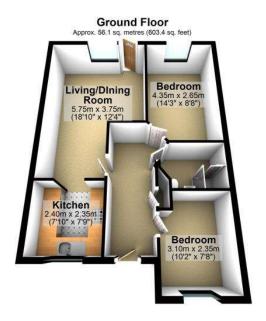

## RESIDENTIAL

ESTABLISHED IN 2002





Fairhaven Court, Egham, TW20 9DH

£250,000 Leasehold





Positioned on a quiet residential cul-de-sac, a spacious two bedroom ground floor retirement maisonette available to ladies over 55 and gentlemen over 60 years of age. Benefits include fitted kitchen, L-shaped lounge/diner, replacement shower room, full double glazing, electric central heating and residents parking spaces. Egham High Street and mainline station are within a few minutes walk. **NO ONWARD CHAIN.** 







## Fairhaven Court, Egham, Surrey, TW20 9DH

## **FLOORPLAN**



Total area: approx. 56.1 sq. metres (603.4 sq. feet)

## **EPC**



**SERVICE CHARGE:** 2023/24 - £1761.13 pa

**<u>LEASE:</u>** Approximately 150 years (being extended by current owners)

**COUNCIL TAX BAND:** D - Runnymede Borough Council

 $All\ measurements\ are\ approximate.\ Nevin\ \&\ Wells\ Residential\ have\ not\ tested\ any\ systems\ or\ appliances.$