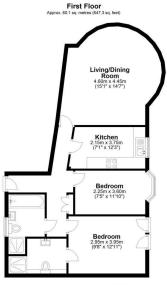

## **FLOOR PLAN**

Total area: approx. 60.1 sq. metres (647.3 sq. feet)

All measurements are approximate. Nevin and Wells Residential have not tested any systems or appliances.