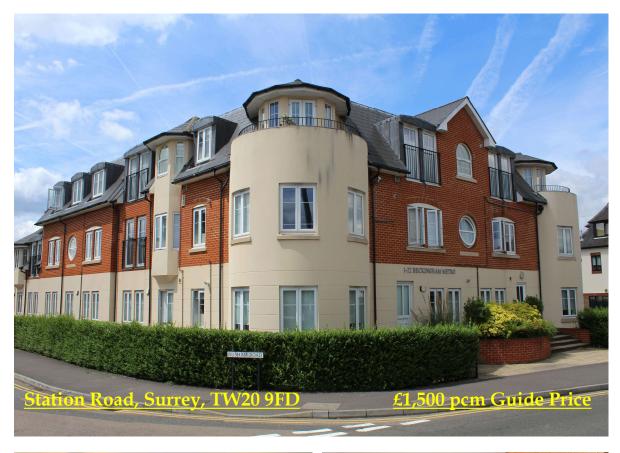

## RESIDENTIAL

ESTABLISHED IN 2002

A very well presented first floor two bedroom apartment situated in a modern block within a minutes walk of Egham High Street mainline station and Magna Square. The property consists of spacious lounge, separate fully fitted kitchen, ensuite facilities and four piece suite bathroom. Further benefits include underground parking.

## Station Road, Egham, Surrey, TW20 9FD