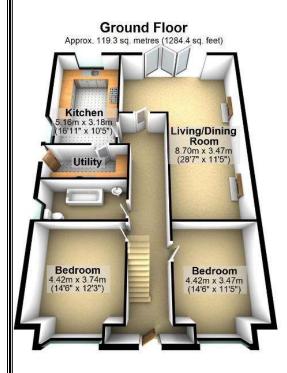

# **FLOORPLAN**

### Total area: approx. 241.3 sq. metres (2596.8 sq. feet) <u>EPC</u>