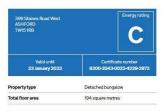

### Energy rating and score

This property's current energy rating is C. It has the potential to be C.

COUNCIL TAX BAND:

**F** – Spelthorne Borough Council