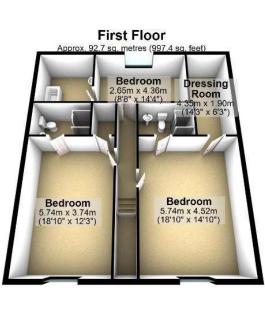

# **FLOORPLAN**

### Total area: approx. 241.3 sq. metres (2596.8 sq. feet) <u>EPC</u>