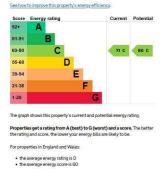

### Rules on letting this property

Properties can be let if they have an energy rating from A to E. You can read guidance for landlords on the regulations and exemptions.

### Energy rating and score

This property's current energy rating is C. It has the potential to be C.

COUNCIL TAX BAND:

**F** – Spelthorne Borough Council