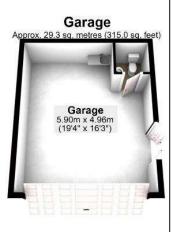

# **FLOORPLAN**

### Total area: approx. 241.3 sq. metres (2596.8 sq. feet) <u>EPC</u>