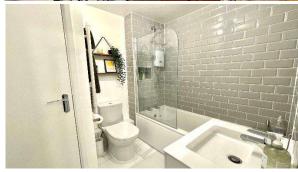

rear.

BEDROOM: 3.83m x 3.21m (12'7 x 10'6) Built in double wardrobes, wall mounted

electric heater and double glazed window to front.

MODERN 2.38m x 2.04m (7′10 x 6′8) White suite comprising of low level W.C, vanity sink unit with mixer tap and cupboard below, panel enclosed bath with

sink unit with mixer tap and cupboard below, panel enclosed bath with over head shower and screen, part tiled walls, fully tiled marble flooring,

heated towel rail and built in airing cupboard.

**OUTSIDE** 