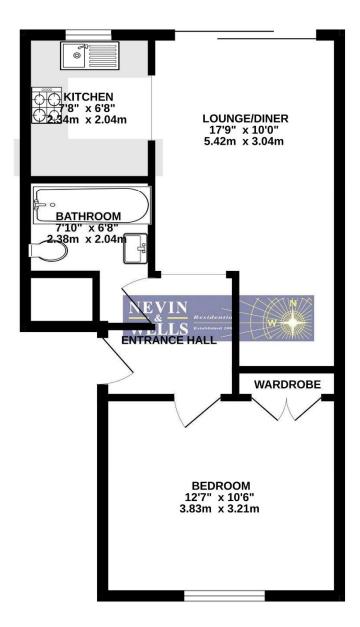

#### **FLOORPLAN**

**GROUND FLOOR** 465 sq.ft. (43.2 sq.m.) approx.

TOTAL FLOOR AREA: 465 sq.ft. (43.2 sq.m.) approx.

Whilst every attempt has been made to ensure the accuracy of the floorplan contained here, measurements of doors, windows, rooms and any other items are approximate and no responsibility is taken for any error, omission or mis-statement. This plan is for illustrative purposes only and should be used as such by any prospective purchaser. The services, systems and appliances shown have not been tested and no guarantee as to their operability or efficiency can be given.

Made with Metropix ©2023

All measurements are approximate. Nevin & Wells Residential have not tested any systems or appliances.