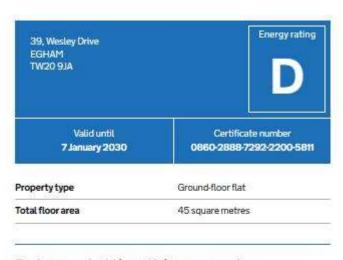

#### **EPC**

### Rules on letting this property

Properties can be let if they have an energy rating from A to E.

You can read guidance for landlords on the regulations and exemptions.

## **Energy rating and score**

This property's current energy rating is D. It has the potential to be C.

See how to improve this property's energy efficiency.

The graph shows this property's current and potential energy rating.