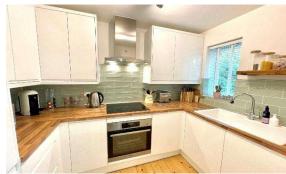

LOUNGE/DINER: 5.42m x 3.04m (17'9 x 10'0) Stripped wooden floor, wall mounted electric

heater, sliding patio doors onto garden and doorway to:

MODERN KITCHEN: 2.34m x 2.04m (7'8 x 6'8) Gloss white with eye and base level units with

wood effect work surfaces, concealed fridge/freezer, washer/dryer, and dishwasher, built in oven with four ring halogen hob and extractor over, part tiled walls, stripped wooden floor and double glazed window to