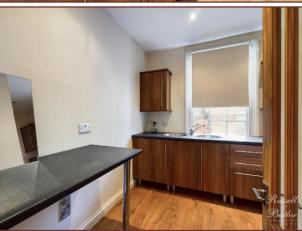

#### Kitchen

12' 10" X 8' 5" (3.92m X 2.58m)

Fitted to comprise inset single drainer stainless steel sink unit with monobloc mixer tap and cupboard under. A further range of base and eye level units with roll edged work surfaces. Four ring electric hot, electric oven and extractor canopy over. Window to front aspect, wood laminate flooring, breakfast bar, electric panel radiator, inset downlighters. Door to: