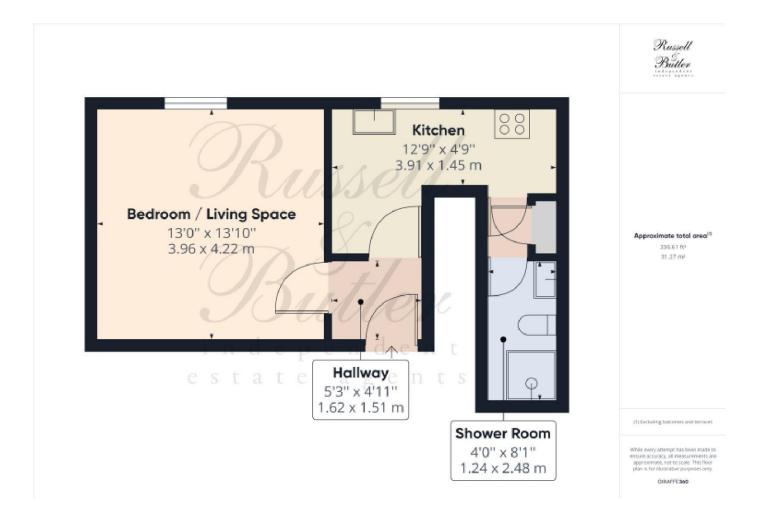

# Apt A 28 West Street, Buckingham, MK18 1HE Asking Price £115,000.00 Leasehold

A Grade II town centre first floor studio apartment which would make an ideal first time buy or an investment property. The property is located in the town centre of Buckingham and is within easy walking distance to Buckingham university, and further benefits from, fitted kitchen with oven & hob and entry phone system. The accommodation comprises: Communal entrance hall, entrance lobby, lounge/bedroom, fitted kitchen and separate shower room. No Onward Chain. EPC Rating E. Approx 110 years remaining. Ground rent £100 per annum. Maintenance Charge approx £70 per month.

#### **Entrance**

Communal covered access to:

#### **Communal Entrance Hall**

Stairs rising to first floor. Solid wood door to:

# Sitting/Bedroom

13' 9" X 13' 1" (4.21m X 3.99m)

Electric panel radiator, wood laminate flooring, window to side aspect, television point and telephone point.

#### Kitchen

12' 10" X 8' 5" (3.92m X 2.58m)

Fitted to comprise inset single drainer stainless steel sink unit with monobloc mixer tap and cupboard under. A further range of base and eye level units with roll edged work surfaces. Four ring electric hot, electric oven and extractor canopy over. Window to front aspect, wood laminate flooring, breakfast bar, electric panel radiator, inset downlighters. Door to:

### Hall

Airing cupboard housing hot water tank and immersion heater. Door to:

#### **Shower Room**

White suite of fully tiled shower cubicle, wash hand basin with cupboard under and low flush w/c. Wood laminate flooring, heated towel rail, inset downlighters, extractor fan, shaver point.

#### N.B.

Measurements on floor plan are approximately due to amongst other things wall thickness etc. These are therefore not to be relied on. For more accurate measurements, please see full property brochure when the measurements are both shown in imperial and metric.