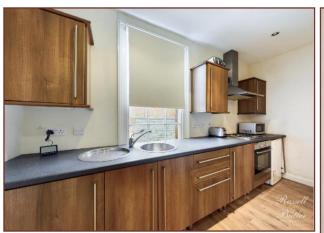

#### Kitchen

12' 10" X 8' 5" (3.92m X 2.58m)

Fitted to comprise inset single drainer stainless steel sink unit with monobloc mixer tap and cupboard under. A further range of base and eye level units with roll edged work surfaces. Four ring electric hot, electric oven and extractor canopy over. Window to front aspect, wood laminate flooring, breakfast bar, electric panel radiator, inset downlighters. Door to: