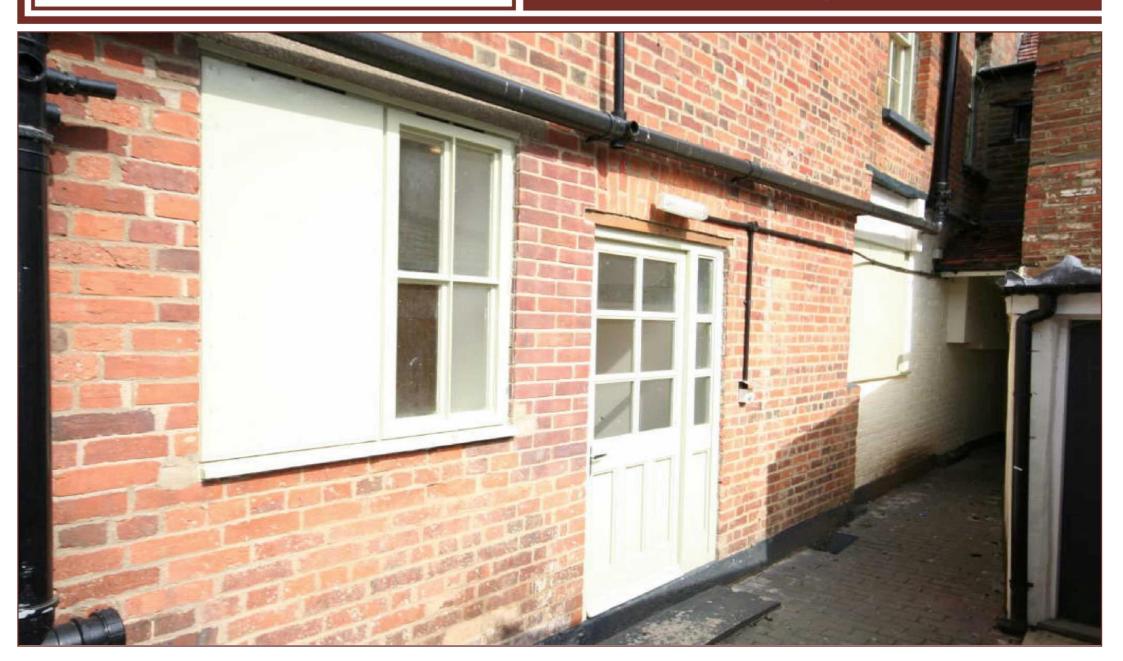

#### **Entrance**

Communal covered access to:

#### **Communal Entrance Hall**

Stairs rising to first floor. Solid wood door to: