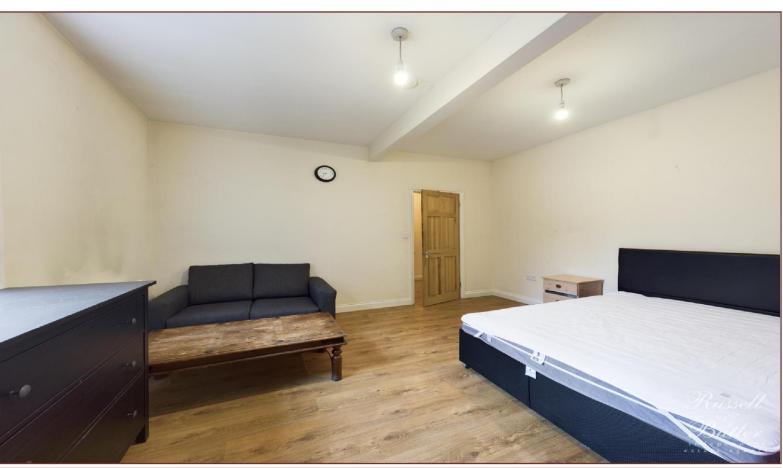

# Sitting/Bedroom

13' 9" X 13' 1" (4.21m X 3.99m)

Electric panel radiator, wood laminate flooring, window to side aspect, television point and telephone point.