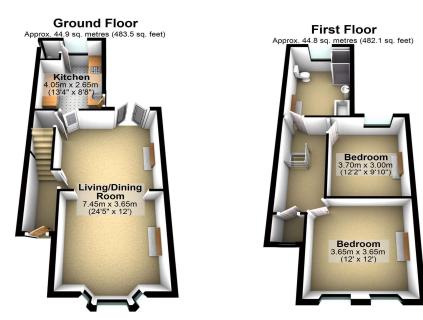

## **FLOOR PLAN**

Total area: approx. 89.7 sq. metres (965.6 sq. feet)

All measurements are approximate. Nevin & Wells Residential have not tested any systems or appliances.

COUNCIL TAX BAND: D - Runnymede Borough Council