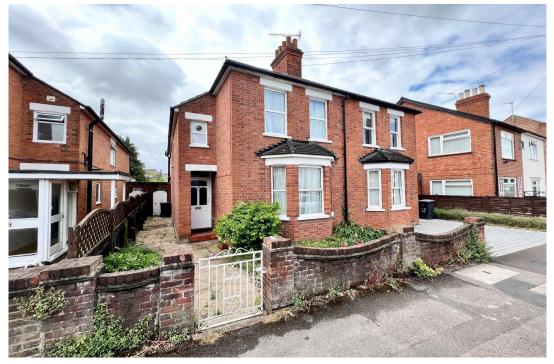

## 

RESIDENTIAL

ESTABLISHED IN 2002

Crown Street, Egham, TW20 9BQ

OIEO £375,000 Freehold

Situated in the heart of historic Egham, is this two bedroom traditional bay fronted, Victorian semi-detached home within a few minutes walk of the High Street and mainline station. The property comprises entrance hallway, spacious lounge/diner, fully fitted kitchen, downstairs W.C, first floor four piece bathroom suite and mature private garden with gated access for parking to the rear. **NO ONWARD CHAIN.** 