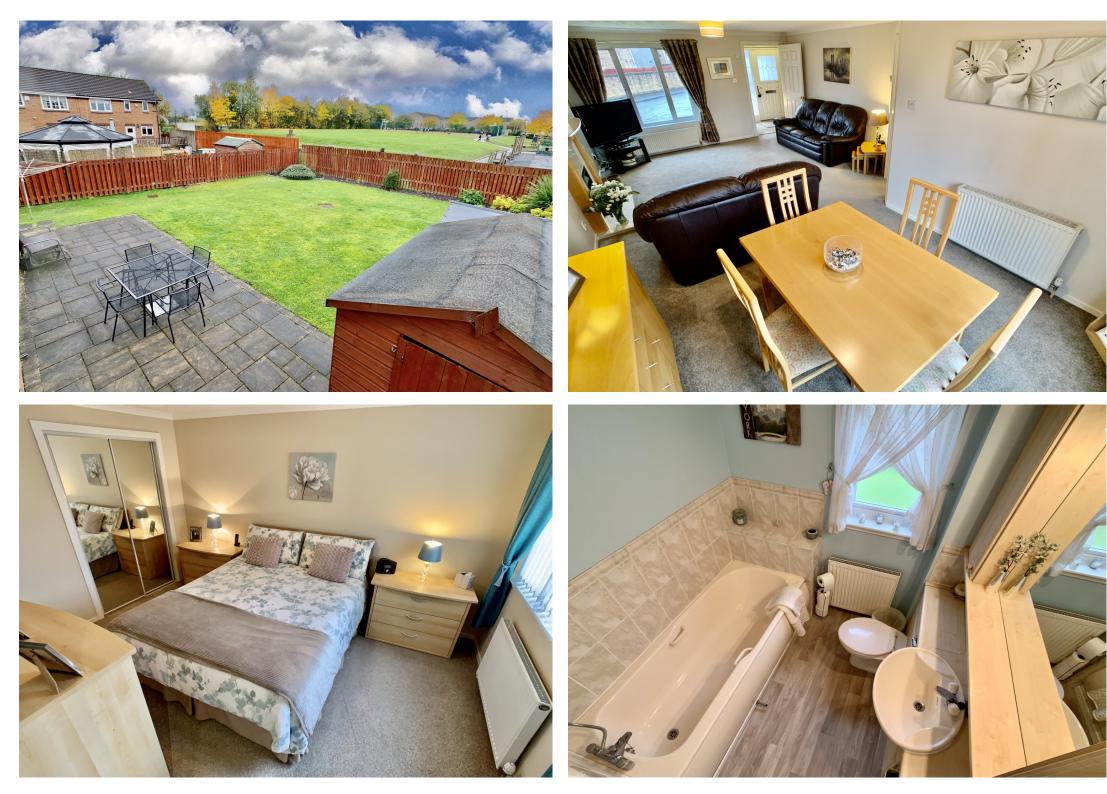

A carpeted staircase with timber handrail leads you to the upper floor, comprising of four generously proportioned double bedrooms which have all been tastefully decorated with warm neutral tones and fitted carpets. The master bedroom benefits from an en-suite shower room and bedrooms 2, 3 and 4 are all wonderfully complimented with built-in storage solutions.

To complete this wonderful accommodation internally is the family bathroom which is partially tiled and contains a three-piece bathroom suite to include a shower-over-bath, w.c. and wash-hand-basin. Contemporary chrome fixtures and fittings can be found throughout. Externally, the beautifully landscaped rear garden is fully enclosed, making it a safe and secure environment for children and pets alike. There is a large sociable patio area which is ideal for outdoor entertaining/dining alfresco and 2 garden sheds, perfect for storing indoor/outdoor equipment.