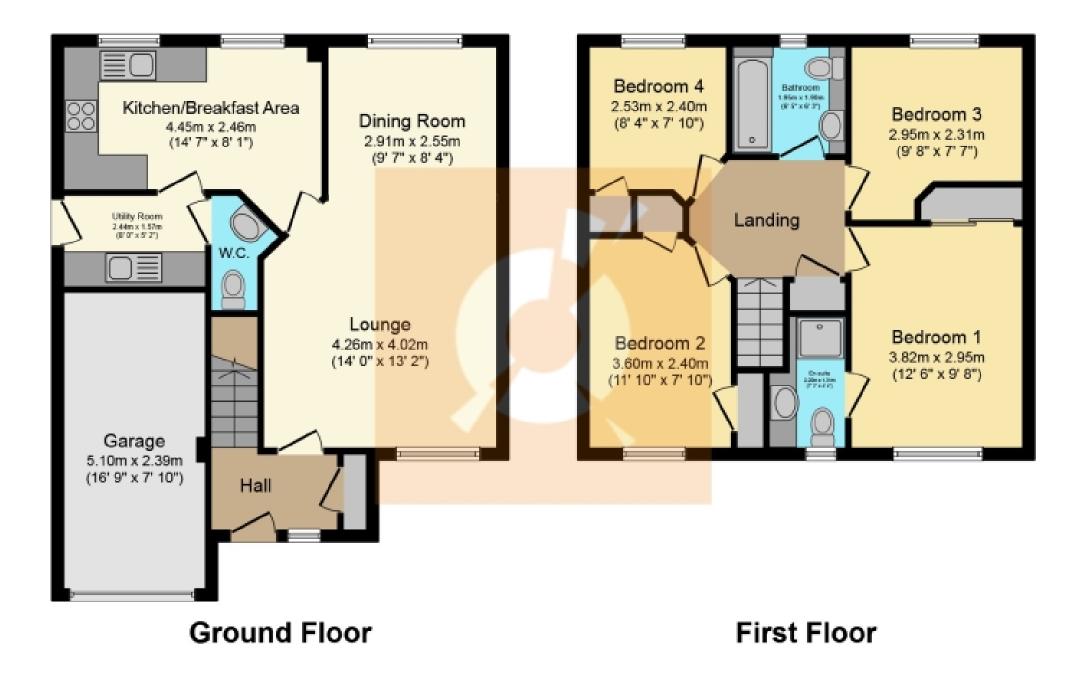

8 Allen Way, Renfrew

Offers Over £269,995

This plan is for illustration purposes only and may not be representative of the property. Plan not to scale.

Viewing is by appointment - please contact your personal estate agents, The Property Boom to arrange a viewing or for any further information and a copy of the Home Report. Any areas, measurements or distances quoted are approximate and floor Plans are only for illustration purposes and are not to scale. THESE PARTICULARS ARE ISSUED IN GOOD FAITH BUT DO NOT CONSTITUTE REPRESENTATIONS OF FACT OR FORM PART OF ANY OFFER OR CONTRACT.