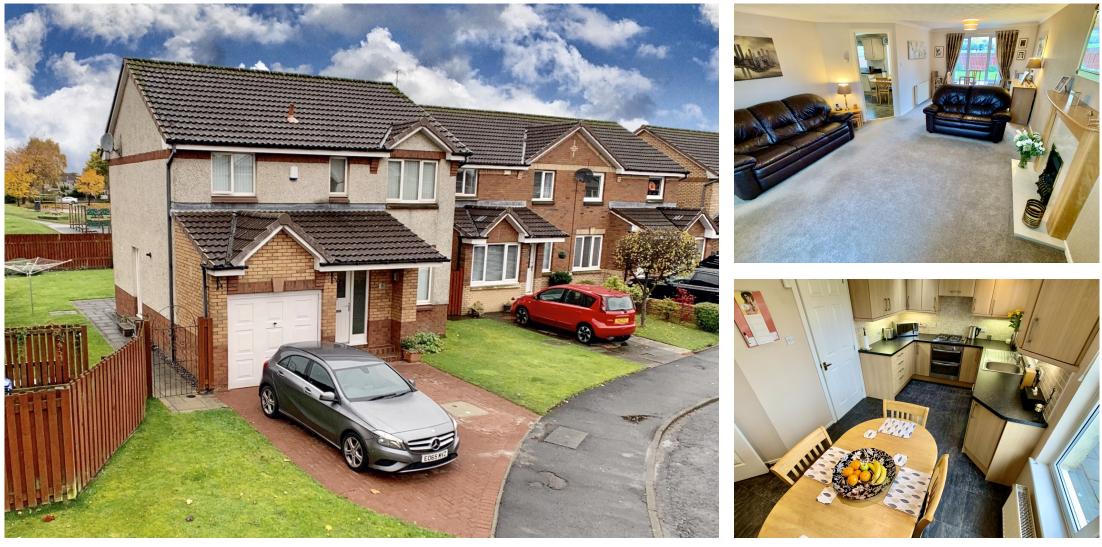

## THE PROPERTY

The Property Boom are delighted to present to the market this wonderful four-bedroom detached villa which is arguably one of the largest plots within this highly sought-after Renfrew development. The front garden features a large monobloc driveway allowing off-street parking for two vehicles immediately in front of the integrated garage and well-maintained lawn.

The hallway offers access in the first instance to the sumptuous family lounge which is strikingly spacious. There is a focal point fireplace with a living flame gas fire which provides a lovely warmth for those cosy nights in. A well-appointed Dining Area can be found within the lounge which is the perfect spot to sit down and enjoy quality family time.

The superb breakfasting kitchen has been professionally installed to include a quality range of contemporary wall to floor mounted units with a striking worksurface, creating a fashionable and efficient workspace. Dual-aspect, double-glazed window formations awash the room with natural light and quality flooring is provides a lovely clarity to this entire space and is further enhanced by feature spotlighting. The utility room is ideally located through from the kitchen and houses additional space for large appliances. The lower level also benefits from a downstairs w.c. which is so elegant in its' simplicity.