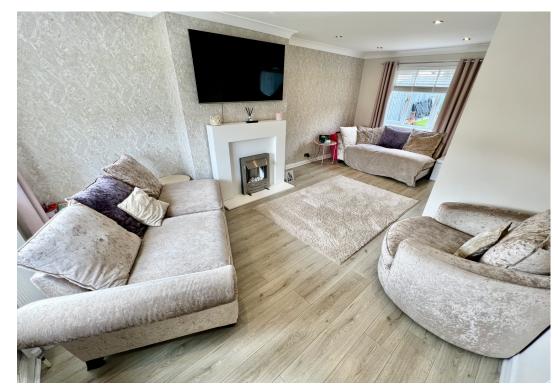

To the front, there is a fully enclosed garden which offers extremely low maintenance via stone chips. Upon entering, you are welcomed through a bright and airy reception hallway leading into the lounge. The spacious family lounge has been stylishly decorated with neutral tones and is further complimented with an abundance of natural light, thanks to the dual aspect window formations.