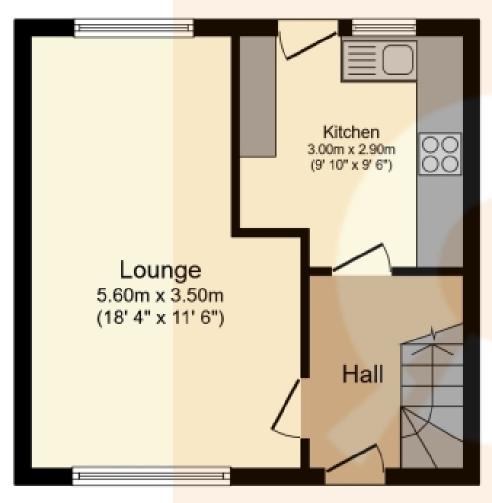

**Ground Floor** 

First Floor

To the front, there is a fully enclosed garden which offers extremely low maintenance via stone chips. Upon entering, you are welcomed through a bright and airy reception hallway leading into the lounge. The spacious family lounge has been stylishly decorated with neutral tones and is further complimented with an abundance of natural light, thanks to the dual aspect window formations.

The contemporary fitted kitchen holds an array of grey hi-gloss wall and base mounted units paired with contrasting countertops, creating a fashionable and efficient workspace. Integrated appliances include a 4-ring electric hob, electric oven/grill, extractor hood, and there is ample free-standing space for a washing machine, tumble dryer, and fridge/freezer.