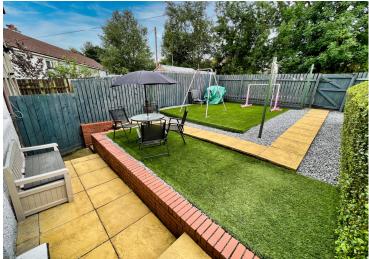

To the rear is a beautifully landscaped garden space, fully enclosed with a generous laid to lawn section and sociable patio area, perfect for children and pets alike. Ample off-street parking can be found to the back of the property.