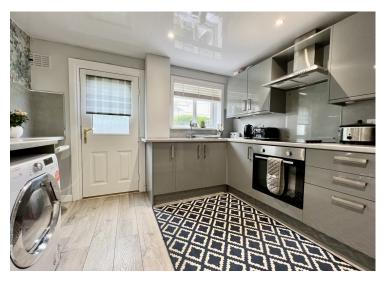

The contemporary fitted kitchen holds an array of grey hi-gloss wall and base mounted units paired with contrasting countertops, creating a fashionable and efficient workspace. Integrated appliances include a 4-ring electric hob, electric oven/grill, extractor hood, and there is ample free-standing space for a washing machine, tumble dryer, and fridge/freezer.