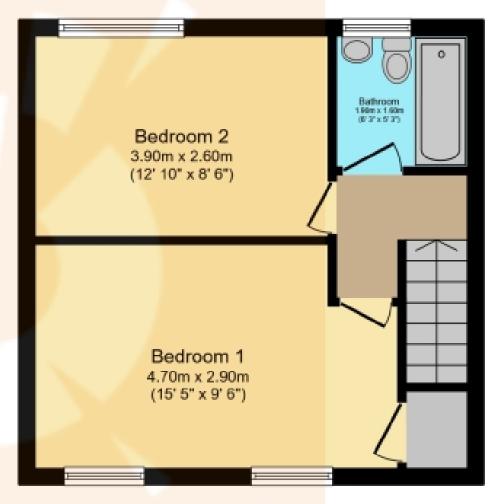

**Ground Floor** 

First Floor

On to the upper level, you will find two generously proportioned double bedrooms. Completing the property internally is a modern three-piece bathroom comprising of bathtub with overhead shower, W.C. and wash hand alongside quality fixtures and fittings.

Viewing by appointment - please contact The Property Boom to arrange a viewing or for any further information and a copy of the Home Report. Any areas, measurements or distances quoted are approximate and floor Plans are only for illustration purposes and are not to scale. Thank you.