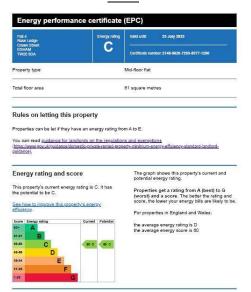

## **EPC**

COUNCIL TAX BAND: D - Runnymede Borough Council

**LEASE:** 107 years remaining

**SERVICE** £770 paid every six months

**CHARGE:** 

**GROUND RENT:** £150 paid every six months