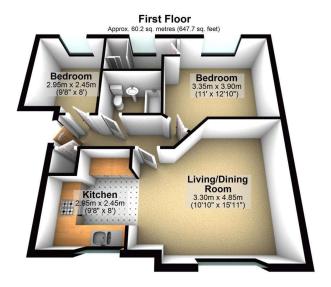

## **FLOOR PLAN**

Total area: approx. 60.2 sq. metres (647.7 sq. feet)

All measurements are approximate. Nevin & Wells Residential have not tested any systems or appliances.