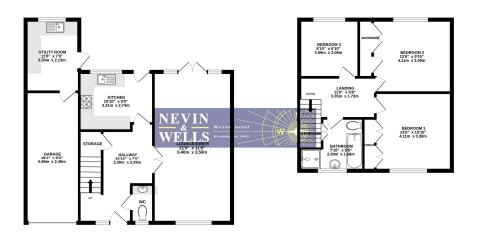

## **FLOORPLAN**

GROUND FLOOR 728 sq.ft. (67.7 sq.m.) approx. 1ST FLOOR 495 sq.ft. (46.0 sq.m.) approx.

BOSCOMBE CLOSE, EGHAM, TW20 8LX

TOTAL FLOOR AREA: 1223 sq.ft. (113.6 sq.m.) approx.

White every assempt has been made to entance the accusary of the floorpian considered liver, measurement of doors, seldows, rooms and any optive flemes are approximate and on respectively is taken for any entangles; to state in the any entangles only and about be used as such by any prospective purchase. The services, systems and applicances shown have not been tested and no guarantee.