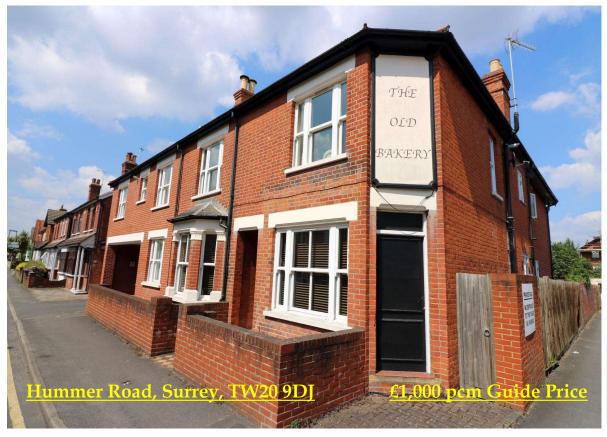

# RESIDENTIAL

ESTABLISHED IN 2002

A well-proportioned one bedroom first floor flat, situated minutes from station and high street. Benefits include gas central heating, double glazing, bathroom with shower, white kitchen, security entry phone and allocated parking spaces. Access to Runnymede meadow is a five minute walk away.

## Hummer Road, Egham, Surrey, TW20 9DJ