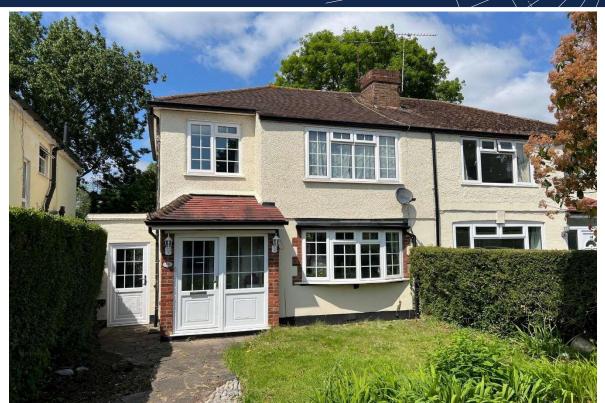

# 

RESIDENTIAL

ESTABLISHED IN 2002

Woodhaw, Egham, Surrey, TW20 9AP

£415,000 Freehold

A superbly presented two bedroom property, situated in a cul-de-sac, within a ten minute walk of High Street and Runnymede National Trust. Benefits include large lounge with feature fireplace, modern kitchen and bathroom, utility room, double glazing and gas heating. Externally, there is a secluded 100ft (30.48m) garden and private drive for two cars. Egham offers varied shops and restaurants in addition to an Everyman cinema. **NO ONWARD CHAIN.** 