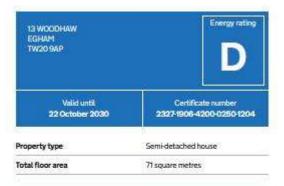

# **EPC**

#### **Energy rating and score**

This property's current energy rating is D. It has the potential to be B.

See how to improve this property's energy efficiency.

The graph shows this property's current and potential energy rating.

Properties get a rating from A (best) to G (worst) and a score. The better the rating and score, the lower your energy bills are likely to be.

For properties in England and Wales:

- · the average energy rating is D
- the average energy score is 60