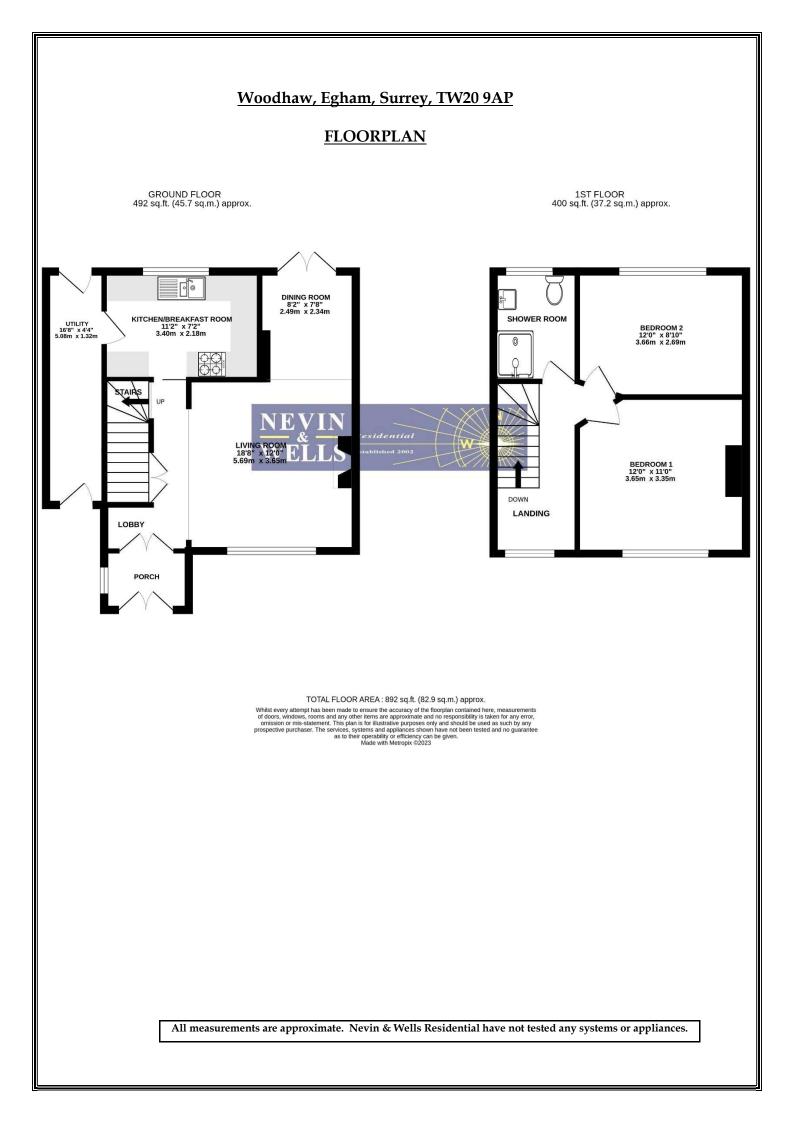

| Woodhaw, Egham, Surrey, TW20 9AP |                                                                                                                                                                                                                                                                                                                                                                                                                                                                                                                                                                                                                                                                                                                                                                                                                                                                                                                                                                                                                                                                                                                                                                                                                                                                                                                                                                                                                                                                                                                                                                                                                                                                                                                                                                                                                                                                                                                                                                                                                                                                                                                                          |
|----------------------------------|------------------------------------------------------------------------------------------------------------------------------------------------------------------------------------------------------------------------------------------------------------------------------------------------------------------------------------------------------------------------------------------------------------------------------------------------------------------------------------------------------------------------------------------------------------------------------------------------------------------------------------------------------------------------------------------------------------------------------------------------------------------------------------------------------------------------------------------------------------------------------------------------------------------------------------------------------------------------------------------------------------------------------------------------------------------------------------------------------------------------------------------------------------------------------------------------------------------------------------------------------------------------------------------------------------------------------------------------------------------------------------------------------------------------------------------------------------------------------------------------------------------------------------------------------------------------------------------------------------------------------------------------------------------------------------------------------------------------------------------------------------------------------------------------------------------------------------------------------------------------------------------------------------------------------------------------------------------------------------------------------------------------------------------------------------------------------------------------------------------------------------------|
|                                  | Double glazed front door into:                                                                                                                                                                                                                                                                                                                                                                                                                                                                                                                                                                                                                                                                                                                                                                                                                                                                                                                                                                                                                                                                                                                                                                                                                                                                                                                                                                                                                                                                                                                                                                                                                                                                                                                                                                                                                                                                                                                                                                                                                                                                                                           |
| ENTRANCE PORCH:                  | Laminate wood effect flooring, side aspect port hole window and double doors to:                                                                                                                                                                                                                                                                                                                                                                                                                                                                                                                                                                                                                                                                                                                                                                                                                                                                                                                                                                                                                                                                                                                                                                                                                                                                                                                                                                                                                                                                                                                                                                                                                                                                                                                                                                                                                                                                                                                                                                                                                                                         |
| LOUNGE:                          | <b>5.69m x 3.66m (18'8 x 12')</b> Stairs to first floor, feature brick archway, open fireplace with stone hearth, radiator, engineered Oak flooring. Front aspect double glazed bow window. Opening into:                                                                                                                                                                                                                                                                                                                                                                                                                                                                                                                                                                                                                                                                                                                                                                                                                                                                                                                                                                                                                                                                                                                                                                                                                                                                                                                                                                                                                                                                                                                                                                                                                                                                                                                                                                                                                                                                                                                                |
| DINING AREA:                     | <b>2.49m x 2.34m (8'2 x 7'8)</b> Radiator, engineered Oak flooring and rear aspect double glazed French doors.                                                                                                                                                                                                                                                                                                                                                                                                                                                                                                                                                                                                                                                                                                                                                                                                                                                                                                                                                                                                                                                                                                                                                                                                                                                                                                                                                                                                                                                                                                                                                                                                                                                                                                                                                                                                                                                                                                                                                                                                                           |
| FITTED KITCHEN:                  | <b>3.40m x 2.18m (11'2 x 7'2)</b> Comprising eye and base level units with rolled edge work surfaces, one and a half bowl single drainer sink unit with mixer tap, fitted extractor hood, space for fridge/freezer, wall mounted gas combination boiler, part tiled walls, tiled flooring. Rear aspect double glazed window and door into:                                                                                                                                                                                                                                                                                                                                                                                                                                                                                                                                                                                                                                                                                                                                                                                                                                                                                                                                                                                                                                                                                                                                                                                                                                                                                                                                                                                                                                                                                                                                                                                                                                                                                                                                                                                               |
| UTILITY ROOM:                    | <b>5.07m x 2.34m (16'8 x 9'7)</b> Shelving, vinyl flooring, space for appliances, radiator, power and lighting. Double glazed doors to front and rear.                                                                                                                                                                                                                                                                                                                                                                                                                                                                                                                                                                                                                                                                                                                                                                                                                                                                                                                                                                                                                                                                                                                                                                                                                                                                                                                                                                                                                                                                                                                                                                                                                                                                                                                                                                                                                                                                                                                                                                                   |
| FIRST FLOOR LANDING:             | Access to loft, hand rails and balustrade. Front aspect double glazed window and doors to all rooms.                                                                                                                                                                                                                                                                                                                                                                                                                                                                                                                                                                                                                                                                                                                                                                                                                                                                                                                                                                                                                                                                                                                                                                                                                                                                                                                                                                                                                                                                                                                                                                                                                                                                                                                                                                                                                                                                                                                                                                                                                                     |
| BEDROOM ONE:                     | 3.68m x 3.35m (12'1 x 11'0) Radiator. Front aspect double glazed window.                                                                                                                                                                                                                                                                                                                                                                                                                                                                                                                                                                                                                                                                                                                                                                                                                                                                                                                                                                                                                                                                                                                                                                                                                                                                                                                                                                                                                                                                                                                                                                                                                                                                                                                                                                                                                                                                                                                                                                                                                                                                 |
| BEDROOM TWO:                     | 3.70m x 2.70m (12'2 x 8'10) Radiator. Rear aspect double glazed window.                                                                                                                                                                                                                                                                                                                                                                                                                                                                                                                                                                                                                                                                                                                                                                                                                                                                                                                                                                                                                                                                                                                                                                                                                                                                                                                                                                                                                                                                                                                                                                                                                                                                                                                                                                                                                                                                                                                                                                                                                                                                  |
| SHOWER ROOM:                     | Double shower cubicle with Victoriana style power shower, wash hand basin set into vanity unit, low level W.C with concealed flush, radiator, coved ceiling, tiled walls, tile effect flooring. Rear aspect double glazed window.                                                                                                                                                                                                                                                                                                                                                                                                                                                                                                                                                                                                                                                                                                                                                                                                                                                                                                                                                                                                                                                                                                                                                                                                                                                                                                                                                                                                                                                                                                                                                                                                                                                                                                                                                                                                                                                                                                        |
|                                  | OUTSIDE                                                                                                                                                                                                                                                                                                                                                                                                                                                                                                                                                                                                                                                                                                                                                                                                                                                                                                                                                                                                                                                                                                                                                                                                                                                                                                                                                                                                                                                                                                                                                                                                                                                                                                                                                                                                                                                                                                                                                                                                                                                                                                                                  |
| REAR GARDEN:                     | <b>100ft (30.48m)</b> Patio area with steps down to lawn area, flower, shrub and tree borders, storage shed and stream running through garden with bridge over.                                                                                                                                                                                                                                                                                                                                                                                                                                                                                                                                                                                                                                                                                                                                                                                                                                                                                                                                                                                                                                                                                                                                                                                                                                                                                                                                                                                                                                                                                                                                                                                                                                                                                                                                                                                                                                                                                                                                                                          |
| DRIVEWAY:                        | Off street parking for two vehicles.                                                                                                                                                                                                                                                                                                                                                                                                                                                                                                                                                                                                                                                                                                                                                                                                                                                                                                                                                                                                                                                                                                                                                                                                                                                                                                                                                                                                                                                                                                                                                                                                                                                                                                                                                                                                                                                                                                                                                                                                                                                                                                     |
| COUNCIL TAX BAND:                | D– Runnymede Borough Council                                                                                                                                                                                                                                                                                                                                                                                                                                                                                                                                                                                                                                                                                                                                                                                                                                                                                                                                                                                                                                                                                                                                                                                                                                                                                                                                                                                                                                                                                                                                                                                                                                                                                                                                                                                                                                                                                                                                                                                                                                                                                                             |
| <u>VIEWINGS:</u>                 | By appointment with the clients selling agents, Nevin & Wells Residential on 01784 437 437 or visit <u>www.nevinandwells.co.uk</u>                                                                                                                                                                                                                                                                                                                                                                                                                                                                                                                                                                                                                                                                                                                                                                                                                                                                                                                                                                                                                                                                                                                                                                                                                                                                                                                                                                                                                                                                                                                                                                                                                                                                                                                                                                                                                                                                                                                                                                                                       |
|                                  | <ul> <li>Market and the second second</li></ul> |

## Woodhaw, Egham, Surrey, TW20 9AP