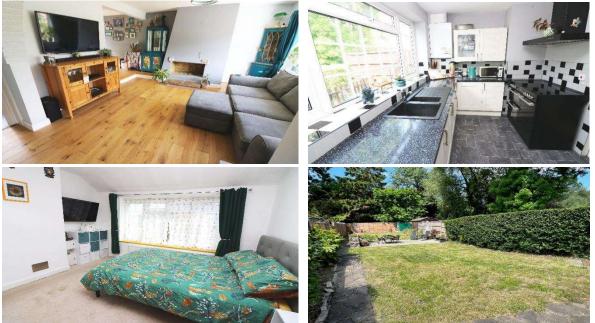

| Woodhaw, Egham, Surrey, TW20 9AP |                                                                                                                                                                                                                                                                                                                                                                                                                                                                                                                                                                                                                                                                                                                                                                                                                                                                                                                                                                                                                                                                                                                                                                                                                                                                                                                                                                                                                                                                                                                                                                                                                                                                                                                                                                                                                                                                                                                                                                                                                                                                                                                                          |
|----------------------------------|------------------------------------------------------------------------------------------------------------------------------------------------------------------------------------------------------------------------------------------------------------------------------------------------------------------------------------------------------------------------------------------------------------------------------------------------------------------------------------------------------------------------------------------------------------------------------------------------------------------------------------------------------------------------------------------------------------------------------------------------------------------------------------------------------------------------------------------------------------------------------------------------------------------------------------------------------------------------------------------------------------------------------------------------------------------------------------------------------------------------------------------------------------------------------------------------------------------------------------------------------------------------------------------------------------------------------------------------------------------------------------------------------------------------------------------------------------------------------------------------------------------------------------------------------------------------------------------------------------------------------------------------------------------------------------------------------------------------------------------------------------------------------------------------------------------------------------------------------------------------------------------------------------------------------------------------------------------------------------------------------------------------------------------------------------------------------------------------------------------------------------------|
|                                  | Double glazed front door into:                                                                                                                                                                                                                                                                                                                                                                                                                                                                                                                                                                                                                                                                                                                                                                                                                                                                                                                                                                                                                                                                                                                                                                                                                                                                                                                                                                                                                                                                                                                                                                                                                                                                                                                                                                                                                                                                                                                                                                                                                                                                                                           |
| ENTRANCE PORCH:                  | Laminate wood effect flooring, side aspect port hole window and double doors to:                                                                                                                                                                                                                                                                                                                                                                                                                                                                                                                                                                                                                                                                                                                                                                                                                                                                                                                                                                                                                                                                                                                                                                                                                                                                                                                                                                                                                                                                                                                                                                                                                                                                                                                                                                                                                                                                                                                                                                                                                                                         |
| LOUNGE:                          | <b>5.69m x 3.66m (18'8 x 12')</b> Stairs to first floor, feature brick archway, open fireplace with stone hearth, radiator, engineered Oak flooring. Front aspect double glazed bow window. Opening into:                                                                                                                                                                                                                                                                                                                                                                                                                                                                                                                                                                                                                                                                                                                                                                                                                                                                                                                                                                                                                                                                                                                                                                                                                                                                                                                                                                                                                                                                                                                                                                                                                                                                                                                                                                                                                                                                                                                                |
| DINING AREA:                     | <b>2.49m x 2.34m (8'2 x 7'8)</b> Radiator, engineered Oak flooring and rear aspect double glazed French doors.                                                                                                                                                                                                                                                                                                                                                                                                                                                                                                                                                                                                                                                                                                                                                                                                                                                                                                                                                                                                                                                                                                                                                                                                                                                                                                                                                                                                                                                                                                                                                                                                                                                                                                                                                                                                                                                                                                                                                                                                                           |
| FITTED KITCHEN:                  | <b>3.40m x 2.18m (11'2 x 7'2)</b> Comprising eye and base level units with rolled edge work surfaces, one and a half bowl single drainer sink unit with mixer tap, fitted extractor hood, space for fridge/freezer, wall mounted gas combination boiler, part tiled walls, tiled flooring. Rear aspect double glazed window and door into:                                                                                                                                                                                                                                                                                                                                                                                                                                                                                                                                                                                                                                                                                                                                                                                                                                                                                                                                                                                                                                                                                                                                                                                                                                                                                                                                                                                                                                                                                                                                                                                                                                                                                                                                                                                               |
| UTILITY ROOM:                    | <b>5.07m x 2.34m (16'8 x 9'7)</b> Shelving, vinyl flooring, space for appliances, radiator, power and lighting. Double glazed doors to front and rear.                                                                                                                                                                                                                                                                                                                                                                                                                                                                                                                                                                                                                                                                                                                                                                                                                                                                                                                                                                                                                                                                                                                                                                                                                                                                                                                                                                                                                                                                                                                                                                                                                                                                                                                                                                                                                                                                                                                                                                                   |
| FIRST FLOOR LANDING:             | Access to loft, hand rails and balustrade. Front aspect double glazed window and doors to all rooms.                                                                                                                                                                                                                                                                                                                                                                                                                                                                                                                                                                                                                                                                                                                                                                                                                                                                                                                                                                                                                                                                                                                                                                                                                                                                                                                                                                                                                                                                                                                                                                                                                                                                                                                                                                                                                                                                                                                                                                                                                                     |
| BEDROOM ONE:                     | 3.68m x 3.35m (12'1 x 11'0) Radiator. Front aspect double glazed window.                                                                                                                                                                                                                                                                                                                                                                                                                                                                                                                                                                                                                                                                                                                                                                                                                                                                                                                                                                                                                                                                                                                                                                                                                                                                                                                                                                                                                                                                                                                                                                                                                                                                                                                                                                                                                                                                                                                                                                                                                                                                 |
| BEDROOM TWO:                     | 3.70m x 2.70m (12'2 x 8'10) Radiator. Rear aspect double glazed window.                                                                                                                                                                                                                                                                                                                                                                                                                                                                                                                                                                                                                                                                                                                                                                                                                                                                                                                                                                                                                                                                                                                                                                                                                                                                                                                                                                                                                                                                                                                                                                                                                                                                                                                                                                                                                                                                                                                                                                                                                                                                  |
| SHOWER ROOM:                     | Double shower cubicle with Victoriana style power shower, wash hand basin set into vanity unit, low level W.C with concealed flush, radiator, coved ceiling, tiled walls, tile effect flooring. Rear aspect double glazed window.                                                                                                                                                                                                                                                                                                                                                                                                                                                                                                                                                                                                                                                                                                                                                                                                                                                                                                                                                                                                                                                                                                                                                                                                                                                                                                                                                                                                                                                                                                                                                                                                                                                                                                                                                                                                                                                                                                        |
|                                  | OUTSIDE                                                                                                                                                                                                                                                                                                                                                                                                                                                                                                                                                                                                                                                                                                                                                                                                                                                                                                                                                                                                                                                                                                                                                                                                                                                                                                                                                                                                                                                                                                                                                                                                                                                                                                                                                                                                                                                                                                                                                                                                                                                                                                                                  |
| REAR GARDEN:                     | <b>100ft (30.48m)</b> Patio area with steps down to lawn area, flower, shrub and tree borders, storage shed and stream running through garden with bridge over.                                                                                                                                                                                                                                                                                                                                                                                                                                                                                                                                                                                                                                                                                                                                                                                                                                                                                                                                                                                                                                                                                                                                                                                                                                                                                                                                                                                                                                                                                                                                                                                                                                                                                                                                                                                                                                                                                                                                                                          |
| DRIVEWAY:                        | Off street parking for two vehicles.                                                                                                                                                                                                                                                                                                                                                                                                                                                                                                                                                                                                                                                                                                                                                                                                                                                                                                                                                                                                                                                                                                                                                                                                                                                                                                                                                                                                                                                                                                                                                                                                                                                                                                                                                                                                                                                                                                                                                                                                                                                                                                     |
| COUNCIL TAX BAND:                | D– Runnymede Borough Council                                                                                                                                                                                                                                                                                                                                                                                                                                                                                                                                                                                                                                                                                                                                                                                                                                                                                                                                                                                                                                                                                                                                                                                                                                                                                                                                                                                                                                                                                                                                                                                                                                                                                                                                                                                                                                                                                                                                                                                                                                                                                                             |
| <u>VIEWINGS:</u>                 | By appointment with the clients selling agents, Nevin & Wells Residential on 01784 437 437 or visit <u>www.nevinandwells.co.uk</u>                                                                                                                                                                                                                                                                                                                                                                                                                                                                                                                                                                                                                                                                                                                                                                                                                                                                                                                                                                                                                                                                                                                                                                                                                                                                                                                                                                                                                                                                                                                                                                                                                                                                                                                                                                                                                                                                                                                                                                                                       |
|                                  | <ul> <li>Market and the second second</li></ul> |