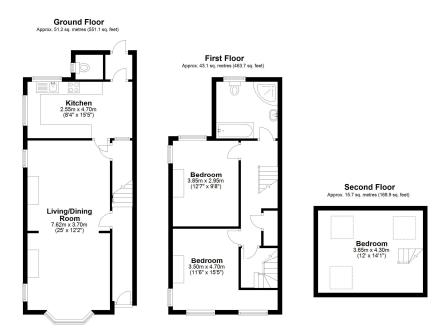

#### **FLOOR PLAN**

Total area: approx. 110.0 sq. metres (1183.7 sq. feet)

All measurements are approximate. Nevin and Wells Residential have not tested any systems or appliances.