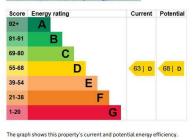

## Energy efficiency rating for this property

This property's current energy rating is D. It has the potential to be D.

See how to improve this property's energy performance.

Properties are given a rating from A (most efficient) to G (least efficient).

Properties are also given a score. The higher the number the lower your fuel bills are likely to be.