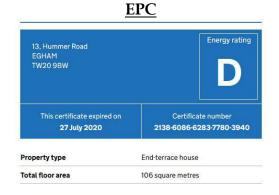

## Energy efficiency rating for this property

This property's current energy rating is D. It has the potential to be D.

See how to improve this property's energy performance.

Properties are given a rating from A (most efficient) to G (least efficient).

Properties are also given a score. The higher the number the lower your fuel bills are likely to be.