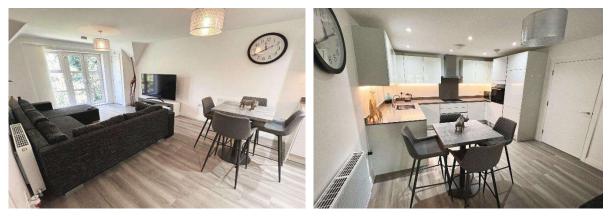

## 

RESIDENTIAL

ESTABLISHED IN 2002

Chambord House, Englefield Green, TW20 0AT <u>£1,800pc</u>

£1,800pcm Guide Price

A stunning unfurnished two bedroom, two bathroom second floor apartment, backing on to Windsor Great Park. Benefits include contemporary styling, Juliette balcony, gas central heating, double glazing, security entry phone and allocated parking. Access to village shops and pubs are close by and Egham's Magna Square and mainline station are a mile away.