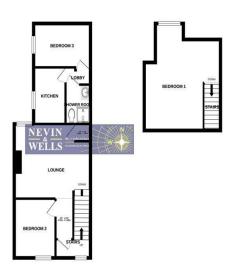

## **FLOORPLAN**

TOTAL FLOOR AREA: (95 sig ft, (64 sig m) approx.

White every settings been raised in service in sourcing of the Origine contained here, reseaucement of doors, selection, source and any other densi are applications and ris explosionally or leave the any other density of the origine of the explosional properties of the explosional prop