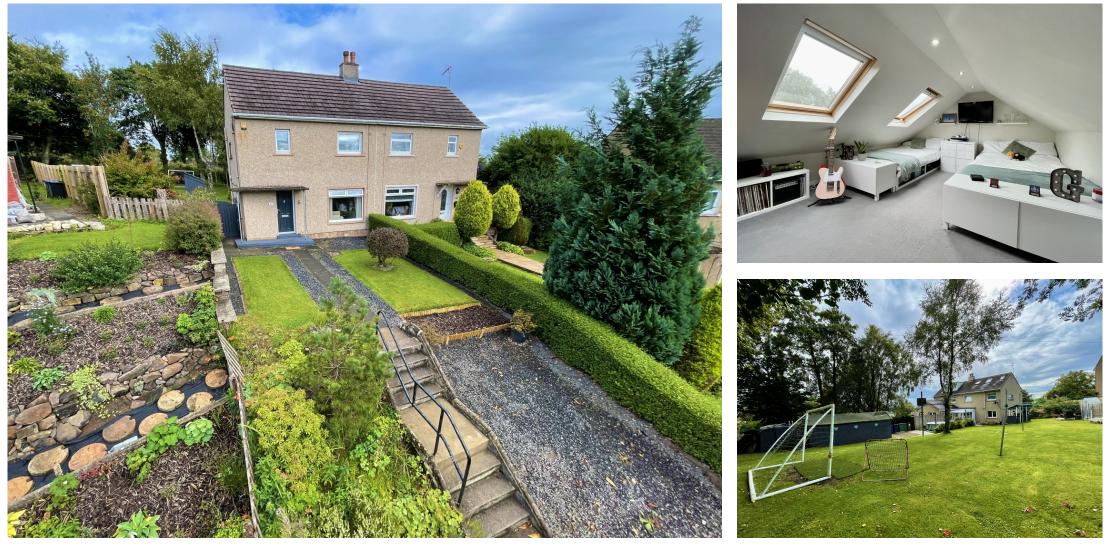

Welcome to No. 17 Crookhill Gardens. Nestled within a sought-after cul-de-sac locale, this semi-detached home is a stunning example of a modern family residence. Occupying a substantial plot and boasting wonderful upgrades throughout, including the remarkable renovated loft space, this home offers a truly unique opportunity.

However, the true gem of this property lies in its remarkably converted loft space. Accessible via a fixed staircase and meticulously redecorated to a high standard, the space features stylish spotlight fixtures and Velux windows that bathe the room in natural light and presents a unique opportunity for buyers to shape this flexible area according to their desires.

Externally, the rear garden is an expanse of lush greenery and thoughtful design. Vast lawns provide ample space for recreational activities, while mature shrubbery and trees add privacy and visual appeal. Cleverly designed patio areas, along with an outdoor bar, create a seamless blend of relaxation and entertainment possibilities. To the front, there is a tiered garden area which not only adds to its kerb appeal but also offers practicality with a driveway, providing convenient off-street parking solutions.