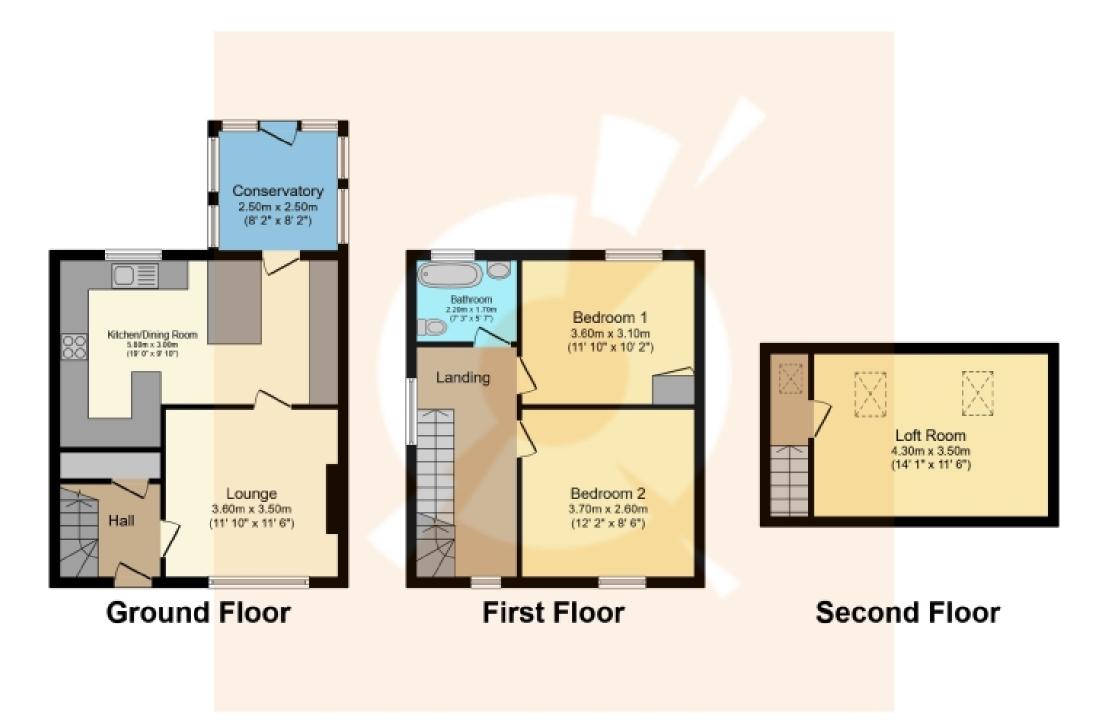

## 17 Crookhill Gardens, Lochwinnoch

Offers Over £135,000

Total floor area 103.0 sq.m. (1,109 sq.ft.) approx

This plan is for illustration purposes only and may not be representative of the property. Plan not to scale. Powered by PropertyBox