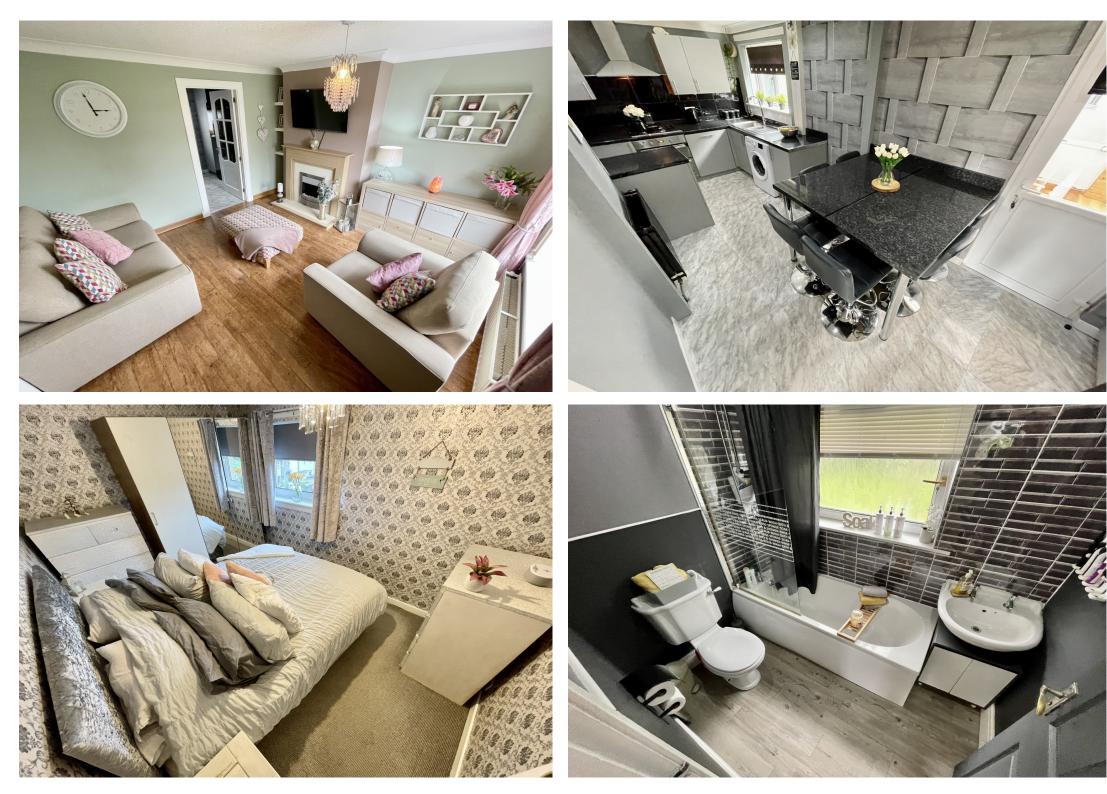

As you step through the inviting entrance vestibule, a sense of warmth and comfort greets you, setting the tone for the remainder of the property. You'll find that the stunning lounge is a space that effortlessly blends traditional cosiness with contemporary finesse. Decorated in soothing neutral tones, the room is enhanced by a focal point fireplace, creating an ideal setting for family relaxation and intimate gatherings.

The kitchen has been thoughtfully renovated to reflect an ultra-modern aesthetic. Sleek grey wall and base units provide ample storage and are elegantly complemented by coordinating work surfaces and flooring. A spacious layout accommodates a convenient breakfast bar, perfect for shared meals and catching up with loved ones. The kitchen is equipped with a host of high-quality integrated and freestanding appliances, including an oven/grill, gas four-ring hob, stainless steel sink with a modern extendable hose, and an American-style fridge freezer.

Ascending to the first floor, you'll discover two generously proportioned double bedrooms, each promising comfort and tranquillity. A contemporary family bathroom boasts tasteful design elements and modern fixtures, catering to both relaxation and functionality.