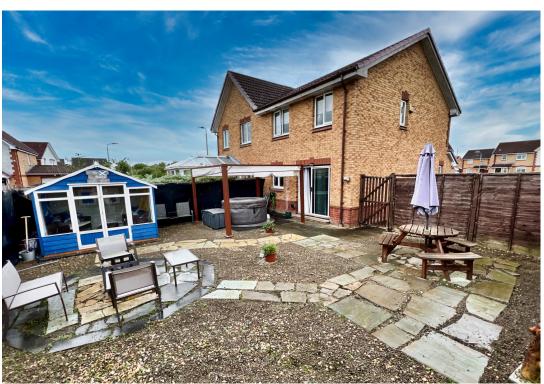

The rear garden is fabulously low maintenance, fully enclosed is wonderfully complimented with a summer house. The charming summer house with electrics is a flexible space, with a multitude of potential uses.