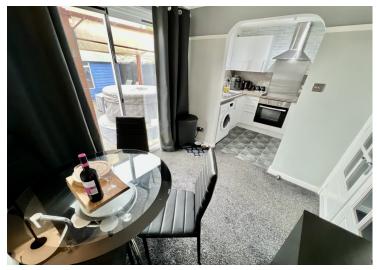

The modern fitted kitchen holds an array of hi-gloss gloss wall and base mounted units paired with contrasting worktops, creating a fashionable and efficient workspace. Integrated appliances include a 4-ring electric hob, electric oven/grill, extractor hood, and there is further space for free-standing appliances where desired. Open-plan to the kitchen is the dining area offering the perfect space for entertaining guests. Completing the ground floor is a W.C. which is perfectly elegant in all its simplicity.