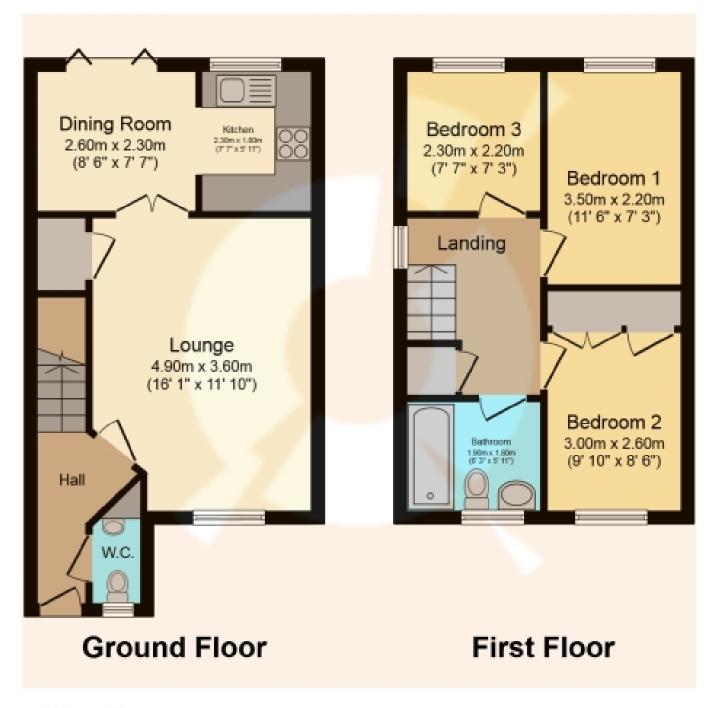

28 Elm Drive, Chapelhall, Airdrie

**Offers Over £159,995** 

Total floor area 67.5 sq.m. (726 sq.ft.) approx

Externally, there is an extensive multi-car driveway, providing safe off-street parking for a number of vehicles. Upon entering, you are welcomed through the bright and airy reception hallway which sets the tone for the rest of the home. The spacious family lounge is complimented with an abundance of light thanks to the dual aspect, and neutral décor helps to create a relaxing atmosphere.

The modern fitted kitchen holds an array of hi-gloss gloss wall and base mounted units paired with contrasting worktops, creating a fashionable and efficient workspace. Integrated appliances include a 4-ring electric hob, electric oven/grill, extractor hood, and there is further space for free-standing appliances where desired. Open-plan to the kitchen is the dining area offering the perfect space for entertaining guests. Completing the ground floor is a W.C. which is perfectly elegant in all its simplicity.

The first floor contains three generously proportioned bedrooms offering flexible accommodation. Bedroom One boasts in-built sliding mirrored wardrobes. Completing the property internally is the contemporary family bathroom comprising of bathtub with overhead shower, W.C. and wash hand basin alongside quality fixtures and fittings.