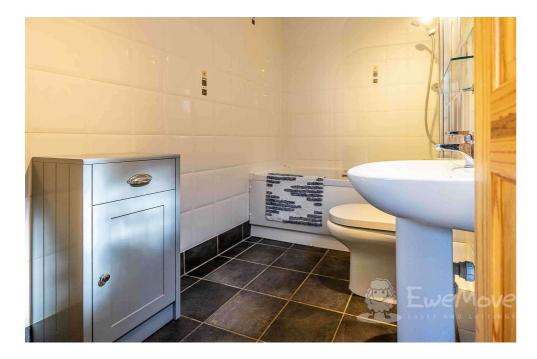

There are two bedrooms on the first floor. Bedroom one overlooks the rear fields and provides built-in storage, while bedroom two is a comfortable double lending itself to various uses. The ground floor bathroom offers shower over bath, good floor space and a heated towel rail.

Bathroom

9' 8" x 5' 4" (2.95m x 1.65m) Shower over bath, hand basic, WC and heated towel rail, tiled walls to ceiling height.

**Bedroom 1** 11' 9" x 8' 10" (3.60m x 2.70m) Carpet flooring, two built-in storage cupboards and multiple sockets.