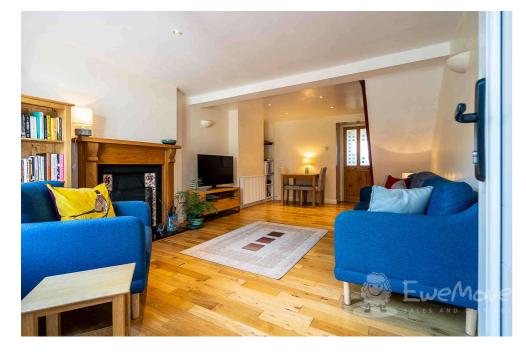

As you enter the property, you are greeted by a bright and spacious living area, which is perfect for entertaining guests or enjoying a relaxing night in. The living area leads onto a well-equipped kitchen, with plenty of counter space and storage. The lush views of the garden and beyond will only encourage your culinary skills.

**Lounge Diner** 18' 4" x 11' 1" (5.60m x 3.40m) Feature fireplace with solid wood surround and mantle, storage alcove, open staircase and multiple sockets.