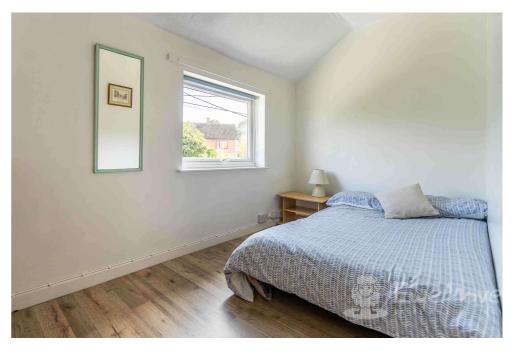

There are two bedrooms on the first floor. Bedroom one overlooks the rear fields and provides built-in storage, while bedroom two is a comfortable double lending itself to various uses. The ground floor bathroom offers shower over bath, good floor space and a heated towel rail.

Bathroom

9' 8" x 5' 4" (2.95m x 1.65m) Shower over bath, hand basic, WC and heated towel rail, tiled walls to ceiling height.

**Bedroom 1** 11' 9" x 8' 10" (3.60m x 2.70m) Carpet flooring, two built-in storage cupboards and multiple sockets.