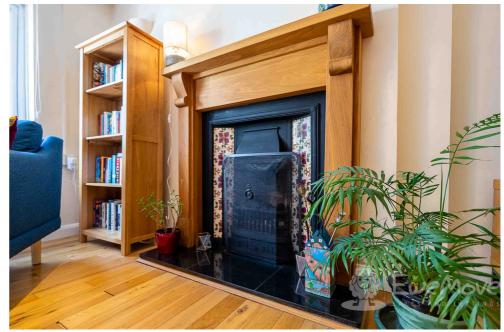

**Lounge Diner** 18' 4" x 11' 1" (5.60m x 3.40m) Feature fireplace with solid wood surround and mantle, storage alcove, open staircase and multiple sockets.