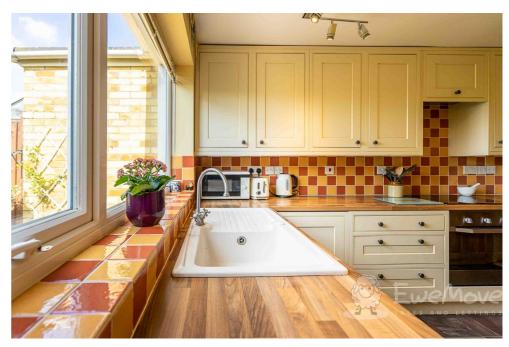

As you enter the property, you are greeted by a bright and spacious living area, which is perfect for entertaining guests or enjoying a relaxing night in. The living area leads onto a well-equipped kitchen, with plenty of counter space and storage. The lush views of the garden and beyond will only encourage your culinary skills.

#### **Bedroom 2**

11' 1" x 6' 2" (3.40m x 1.90m) Laminate flooring and multiple sockets.

**Kitchen** 11' 9" x 10' 9" ( $3.60m \times 3.30m$ ) Integrated fridge, freezer, oven, hob and extractor fan, built-in base and wall units, multiple socks and houses consumer unit.