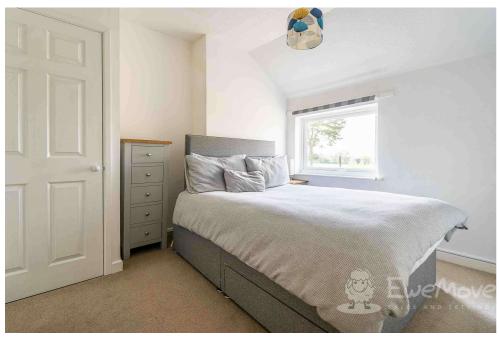

There are two bedrooms on the first floor. Bedroom one overlooks the rear fields and provides built-in storage, while bedroom two is a comfortable double lending itself to various uses. The ground floor bathroom offers shower over bath, good floor space and a heated towel rail.

#### **Bedroom 2**

11' 1" x 6' 2" (3.40m x 1.90m) Laminate flooring and multiple sockets.

**Kitchen** 11' 9" x 10' 9" ( $3.60m \times 3.30m$ ) Integrated fridge, freezer, oven, hob and extractor fan, built-in base and wall units, multiple socks and houses consumer unit.

Bathroom

9' 8" x 5' 4" (2.95m x 1.65m) Shower over bath, hand basic, WC and heated towel rail, tiled walls to ceiling height.

**Bedroom 1** 11' 9" x 8' 10" (3.60m x 2.70m) Carpet flooring, two built-in storage cupboards and multiple sockets.