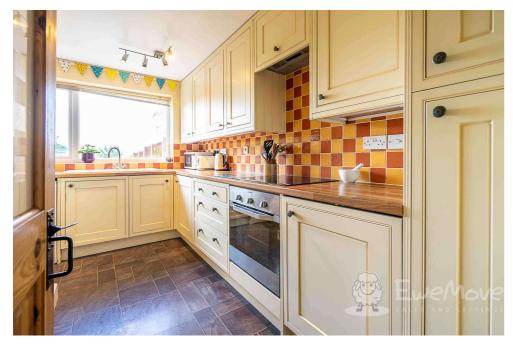

As you enter the property, you are greeted by a bright and spacious living area, which is perfect for entertaining guests or enjoying a relaxing night in. The living area leads onto a well-equipped kitchen, with plenty of counter space and storage. The lush views of the garden and beyond will only encourage your culinary skills.

#### **Bedroom 2**

11' 1" x 6' 2" (3.40m x 1.90m) Laminate flooring and multiple sockets.

**Kitchen** 11' 9" x 10' 9" ( $3.60m \times 3.30m$ ) Integrated fridge, freezer, oven, hob and extractor fan, built-in base and wall units, multiple socks and houses consumer unit.