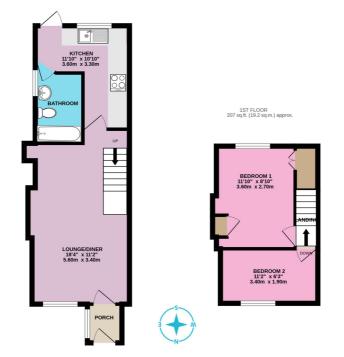

As you enter the property, you are greeted by a bright and spacious living area, which is perfect for entertaining guests or enjoying a relaxing night in. The living area leads onto a well-equipped kitchen, with plenty of counter space and storage. The lush views of the garden and beyond will only encourage your culinary skills.

There are two bedrooms on the first floor. Bedroom one overlooks the rear fields and provides built-in storage, while bedroom two is a comfortable double lending itself to various uses. The ground floor bathroom offers shower over bath, good floor space and a heated towel rail.

**Lounge Diner** 18' 4" x 11' 1" (5.60m x 3.40m) Feature fireplace with solid wood surround and mantle, storage alcove, open staircase and multiple sockets.

#### **Bedroom 2**

11' 1" x 6' 2" (3.40m x 1.90m) Laminate flooring and multiple sockets.

**Kitchen** 11' 9" x 10' 9" ( $3.60m \times 3.30m$ ) Integrated fridge, freezer, oven, hob and extractor fan, built-in base and wall units, multiple socks and houses consumer unit.

Bathroom

9' 8" x 5' 4" (2.95m x 1.65m) Shower over bath, hand basic, WC and heated towel rail, tiled walls to ceiling height.

**Bedroom 1** 11' 9" x 8' 10" (3.60m x 2.70m) Carpet flooring, two built-in storage cupboards and multiple sockets.