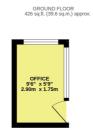

## Floorplans

2-BEDROOM TERRACE HOUSE

TOTAL FLOOR AREA: 633 sq.ft. (58.8 sq.m.) approx. Whilst every attempt has been made to ensure the accuracy of the floorpian contained here, measurements of doors, whows, rooms and any other items are approximate and no responsibility is taken for any error, omission or mis-statement. This plan is for illustrative purposes only and should be used as such by any prospective purchaser. The services, systems and angulainces shown have not been tested and no guarantee as to their operability or efficiency can be given. Made with Metropic #2020