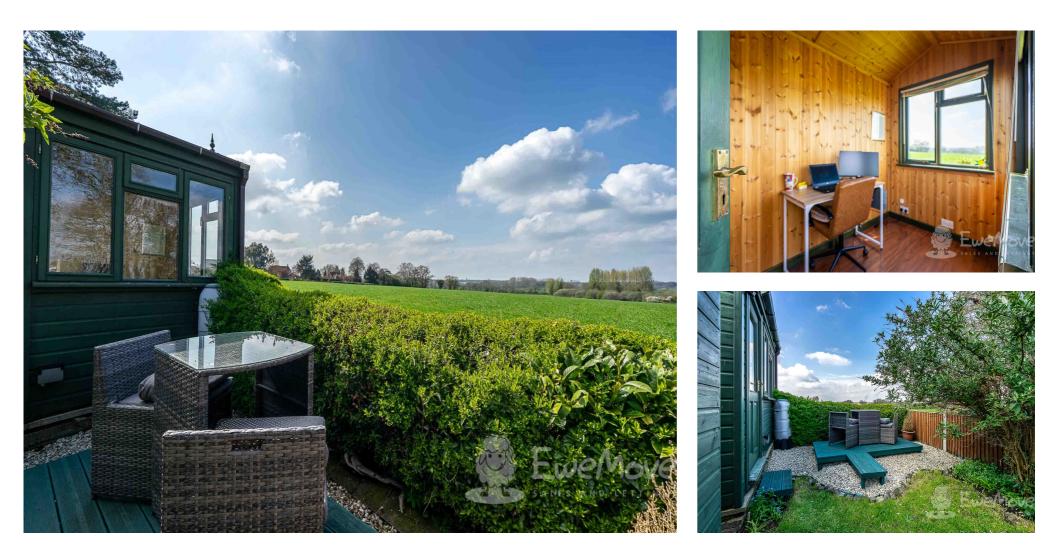

One of the standout features of this property is its south-facing garden, which is bathed in sunlight throughout the day, providing the perfect spot for alfresco dining or simply soaking up the sun. The garden also features a delightful home office, perfect for home-work life balance. With these views, no task is too stressful!

#### Office

9' 6" x 5' 8" (2.90m x 1.75m) Dual aspect windows, sockets and light.