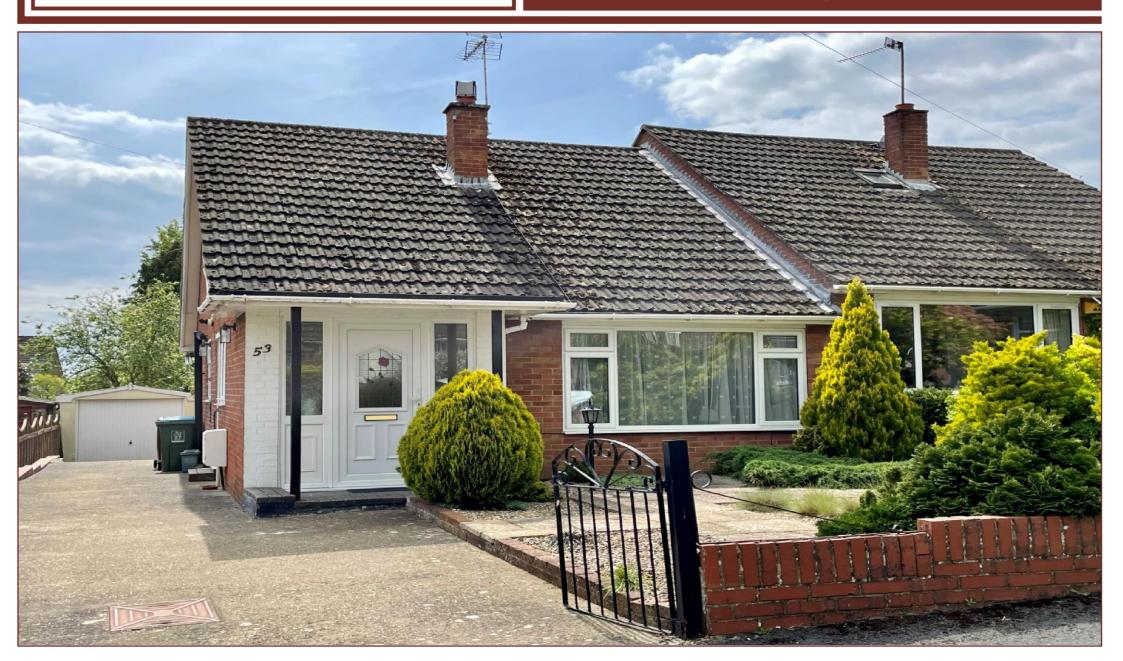

# Woodlands Crescent, Buckingham, MK18 1PJ

# **Asking Price £355,000.00**

A good size two bedroom semi-detached bungalow well situated on Woodlands Crescent, a quiet location but still within walking distance of Buckingham town centre. The property benefits from having a detached garage, driveway and large rear garden. The accommodation fully comprises: Spacious entrance hall, lounge/dining room, inner hall, re-fitted kitchen, two double bedrooms overlooking the lovely rear garden, bathroom with white bathroom suite and a large established garden to the rear. There is a driveway providing off road parking and leading to the detached single garage. The property further benefits from UPVC double glazed windows and doors throughout and gas to radiator central heating. The property has been well maintained throughout and also benefits from a refitted boiler. EPC rating C.

#### Front Aspect

Enclosed by half height brick walling and wrought iron gates, driveway leading to single garage and gated access to rear garden.