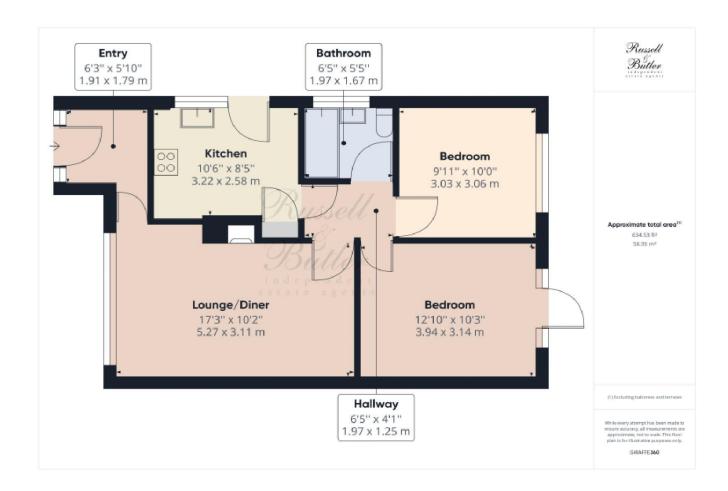

# Lounge/Diner

5.29m Max x 3.49m Max

With UPVC double glazed window to front aspect, picture rail, feature fireplace with gas fire as fitted.

# **Inner Hallway**

Access to part boarded loft space with ladder, light and power connected.

#### Kitchen

3.21m Max x 2.52m Max

Refitted to comprise inset sink unit with mixer tap and cupboard under, a range of wall and base units, tiling to splash areas, integrated oven and hob, extractor over, space for fridge freezer, 'Worcester' gas fired boiler serving both domestic hot water and radiator central heating, Upvc double glazed window and door to side aspect, space and plumbing for washing machine, pantry/storage cupboard, radiator.

#### **Bedroom One**

3.94m Max x 3.13m Max

Upvc double glazed door to rear aspect, radiator, picture rail.

#### **Bedroom Two**

3.06m Max x 3.04m Max

Upvc double glazed to rear aspect, radiator, dado rail.

#### **Bathroom**

White suite of panel bath with shower over, glazed screen, wash hand basin with mixer tap and low level W/C, full height ceramic tiling to walls, Upvc double glazed window to side aspect, heater towel rail.