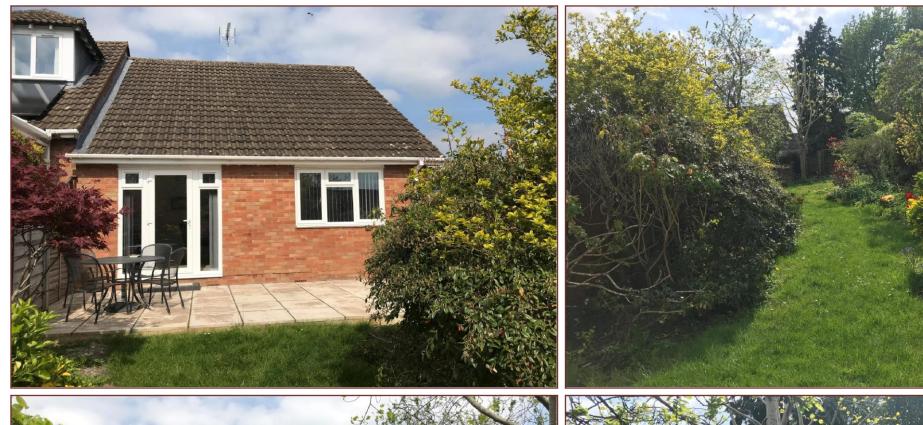

#### Rear Garden

A good sized and well stocked rear garden with two patio areas, laid to lawn with established trees, a range of flower and shrub beds, storage shed.