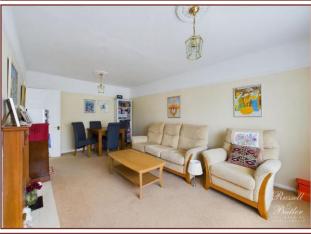

# Lounge/Diner

5.29m Max x 3.49m Max

With UPVC double glazed window to front aspect, picture rail, feature fireplace with gas fire as fitted.