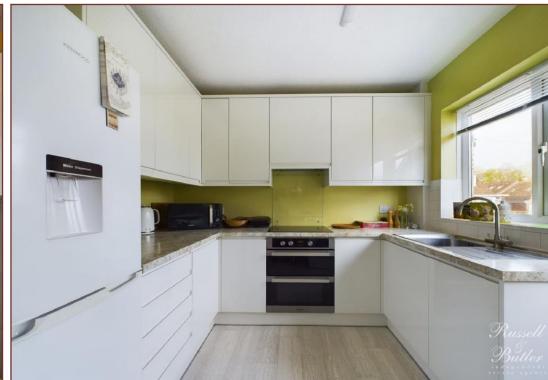

#### Kitchen

3.21m Max x 2.52m Max

Refitted to comprise inset sink unit with mixer tap and cupboard under, a range of wall and base units, tiling to splash areas, integrated oven and hob, extractor over, space for fridge freezer, 'Worcester' gas fired boiler serving both domestic hot water and radiator central heating, Upvc double glazed window and door to side aspect, space and plumbing for washing machine, pantry/storage cupboard, radiator.