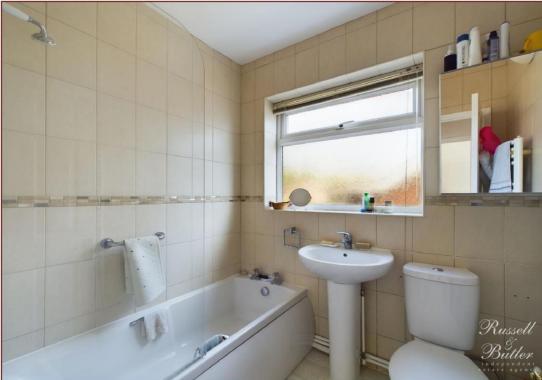

#### **Bathroom**

White suite of panel bath with shower over, glazed screen, wash hand basin with mixer tap and low level W/C, full height ceramic tiling to walls, Upvc double glazed window to side aspect, heater towel rail.