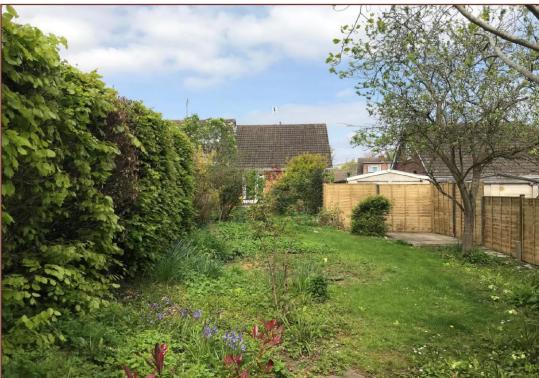

#### Rear Garden

A good sized and well stocked rear garden with two patio areas, laid to lawn with established trees, a range of flower and shrub beds, storage shed.