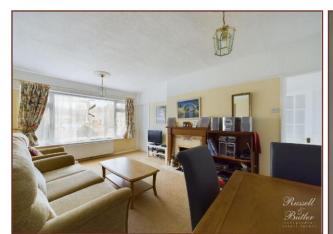

# Lounge/Diner

5.29m Max x 3.49m Max

With UPVC double glazed window to front aspect, picture rail, feature fireplace with gas fire as fitted.