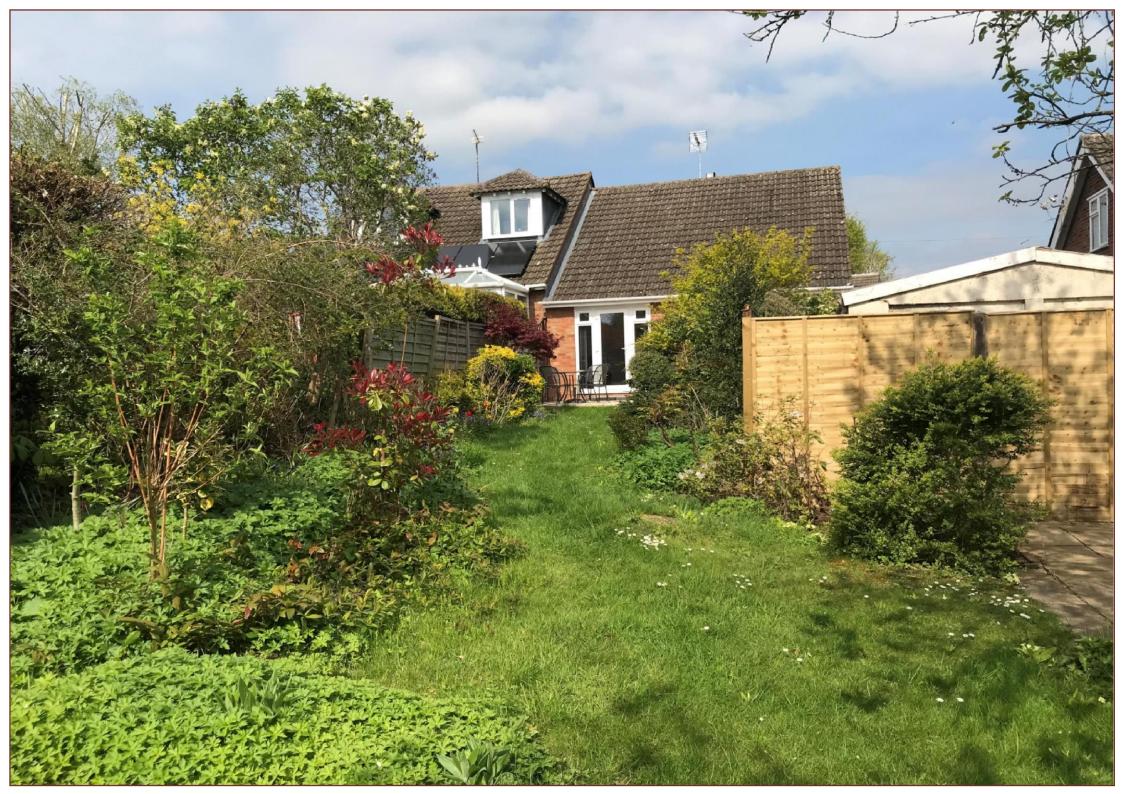

#### Rear Garden

A good sized and well stocked rear garden with two patio areas, laid to lawn with established trees, a range of flower and shrub beds, storage shed.