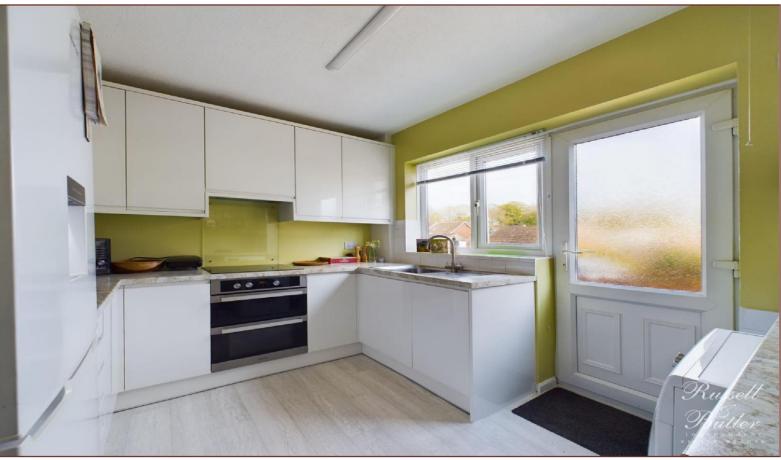

#### Kitchen

3.21m Max x 2.52m Max

Refitted to comprise inset sink unit with mixer tap and cupboard under, a range of wall and base units, tiling to splash areas, integrated oven and hob, extractor over, space for fridge freezer, 'Worcester' gas fired boiler serving both domestic hot water and radiator central heating, Upvc double glazed window and door to side aspect, space and plumbing for washing machine, pantry/storage cupboard, radiator.