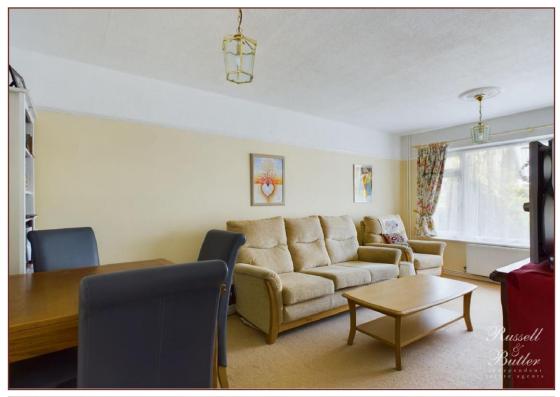

# Lounge/Diner

5.29m Max x 3.49m Max

With UPVC double glazed window to front aspect, picture rail, feature fireplace with gas fire as fitted.