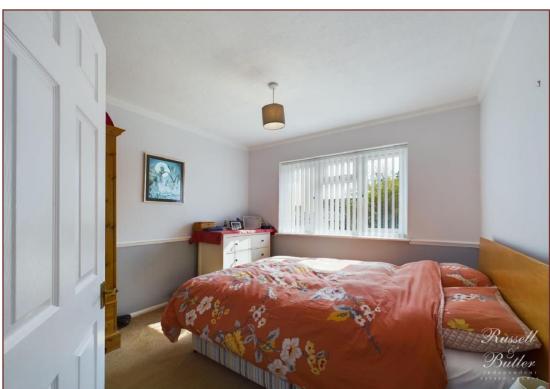

#### **Bedroom One**

3.94m Max x 3.13m Max

Upvc double glazed door to rear aspect, radiator, picture rail.

#### **Bedroom Two**

3.06m Max x 3.04m Max

Upvc double glazed to rear aspect, radiator, dado rail.