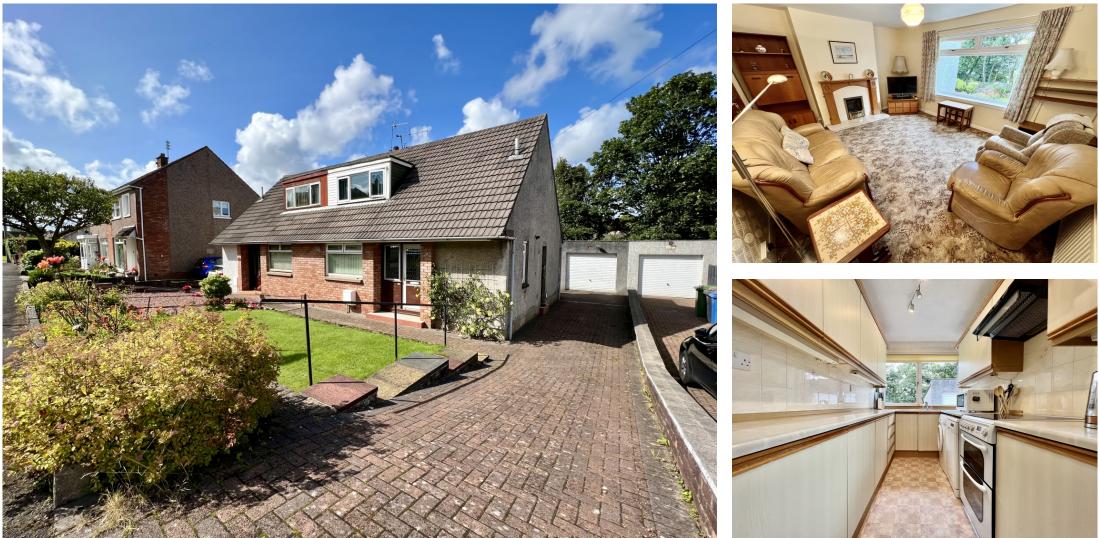

Situated within the ever-popular Paisley locale, 28 Rosewood Avenue is a sought-after property offering spacious family accommodation, ideally located close by to a host of local amenities and excellent transport links.

To the front, No.28 has been beautifully maintained with a manicured lawn section & mature shrubbery alongside an extensive multicar monobloc driveway guiding to the front entrance of the home as well as the detached garage.

The family lounge boasts impressive dimensions, complimented by an abundance of light for a warm and relaxing atmosphere. The fitted kitchen offers ample wall and base mounted units paired with marble effect worktops for an efficient workspace. Completing the ground floor is a bright & airy wet room.