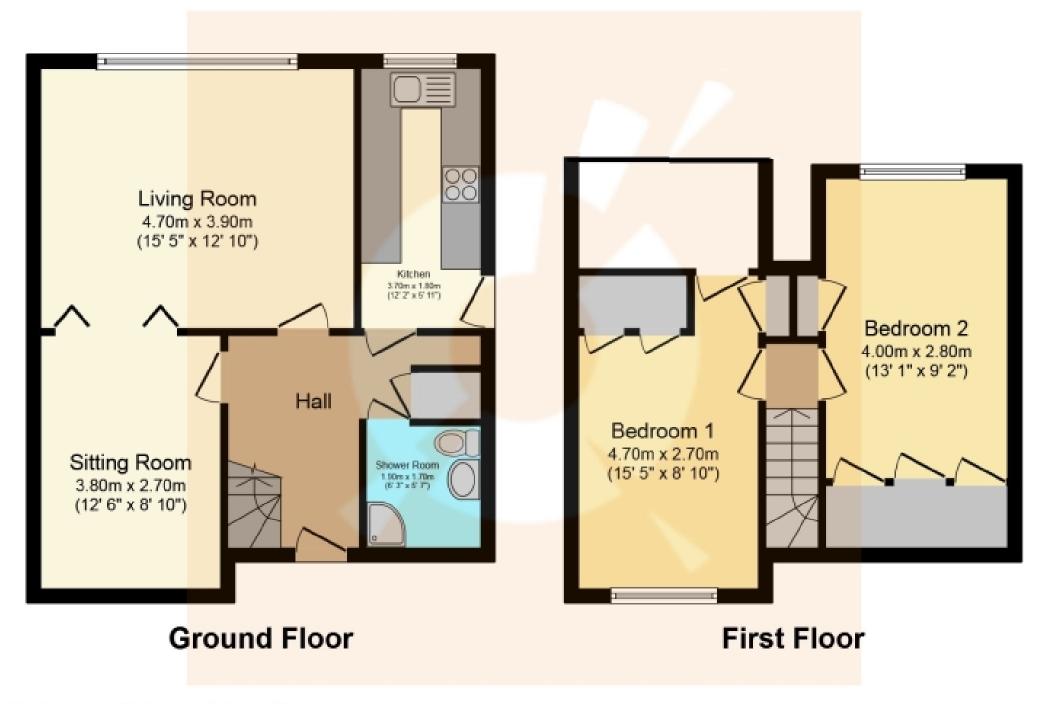

28 Rosewood Avenue, Paisley

Offers Over £169,995

Total floor area 81.0 sq.m. (872 sq.ft.) approx

This plan is for illustration purposes only and may not be representative of the property. Plan not to scale. Powered by PropertyBox