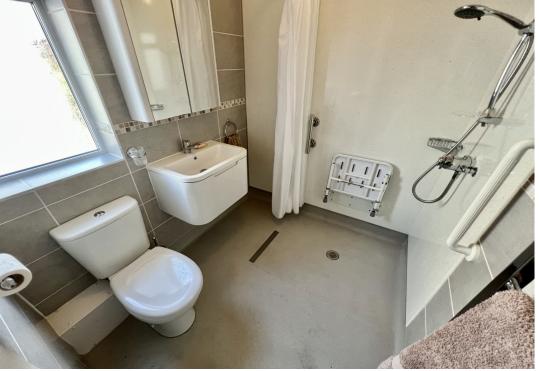

The family lounge boasts impressive dimensions, complimented by an abundance of light for a warm and relaxing atmosphere. The fitted kitchen offers ample wall and base mounted units paired with marble effect worktops for an efficient workspace. Completing the ground floor is a bright & airy wet room.