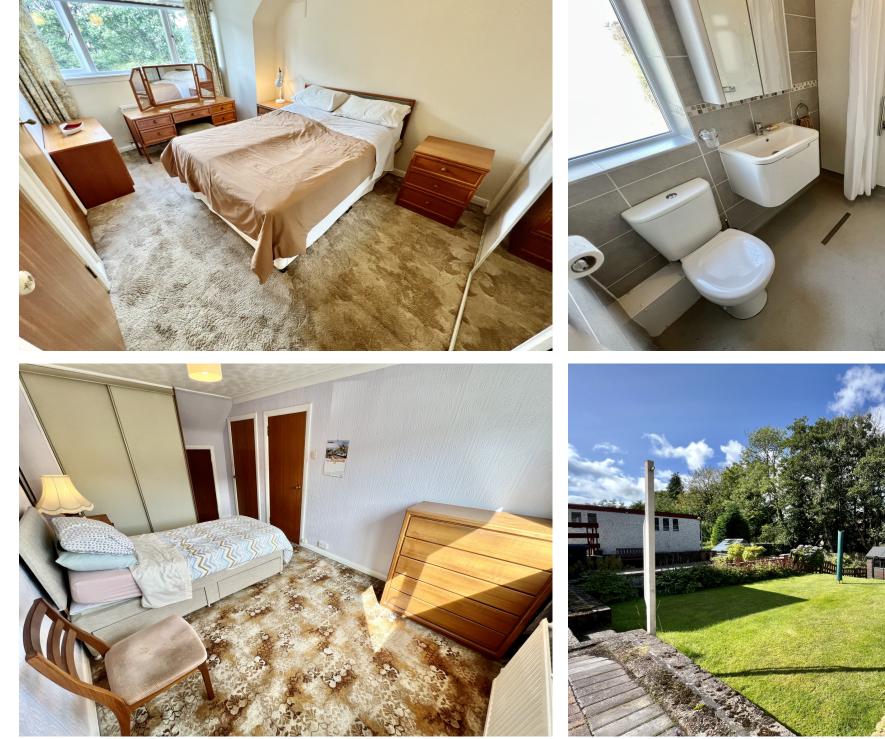

Into the upper level are two generously proportioned bedrooms; both bedrooms boast generous in-built storage solutions with sliding wardrobes, cupboard space and eaves storage.

The rear garden of No.28 is a real suntrap, with an extensive manicured lawn section, monobloc area & mature shrubbery for additional privacy; the garden truly is a wonderful space for friends and family enjoy during the summer months.