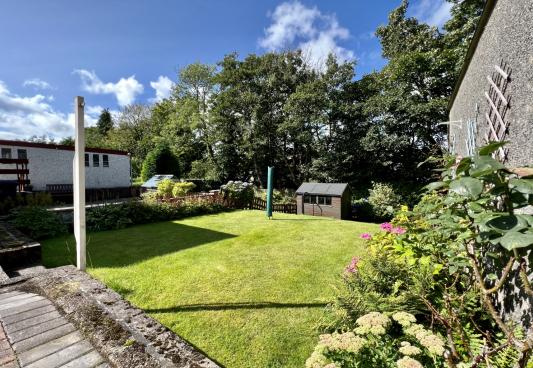

Into the upper level are two generously proportioned bedrooms; both bedrooms boast generous in-built storage solutions with sliding wardrobes, cupboard space and eaves storage.

The rear garden of No.28 is a real suntrap, with an extensive manicured lawn section, monobloc area & mature shrubbery for additional privacy; the garden truly is a wonderful space for friends and family enjoy during the summer months.