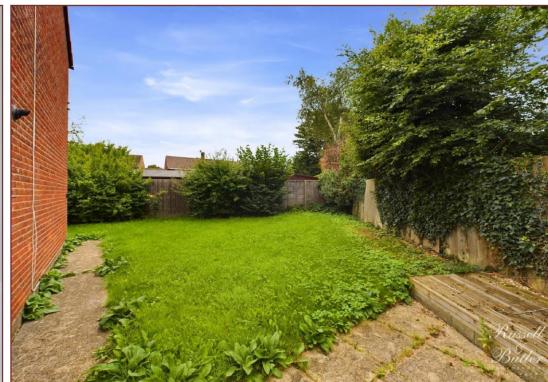

#### Outside

Path leads to front garden which is paved and enclosed by timber fencing, gated side access to side and rear gardens. Side garden is laid to lawn and not overlooked, scope to extend (subject to planning permission), enclosed by fencing and open through to rear garden which is laid to paving and shingle, enclosed by fencing and not overlooked, outside tap, outside lighting, outside power point. South West facing.