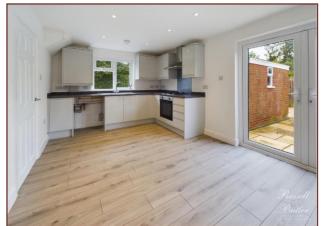

# **Kitchen/Dining Room**

4.81m x 3.04m

Refitted to comprise inset single drainer stainless steel sink unit with mono bloc mixer tap, cupboard under, further range of base and eyelevel units, straight edge work surfaces, four ring gas hob with electric oven under, extractor canopy over, plumbing for automatic washing machine, cupboard housing "Ideal" gas fired combi boiler supplying both central heating and domestic hot water, Inset LED downlighting, wood laminate flooring, tall radiator, Upvc double glazed window to side aspect, Upvc double glazed French patio door to rear garden.