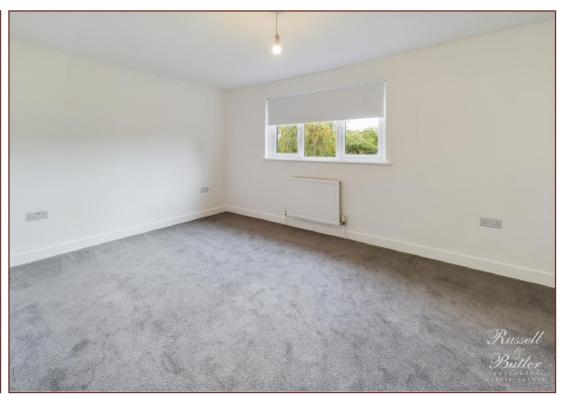

### **Bedroom**

4.83m Max 2.85m

Radiator, Upvc double glazed window to front aspect.

### **Bedroom Two**

3.05m x 2.83m

Radiator, built in cupboard, Upvc double glazed window to rear aspect.