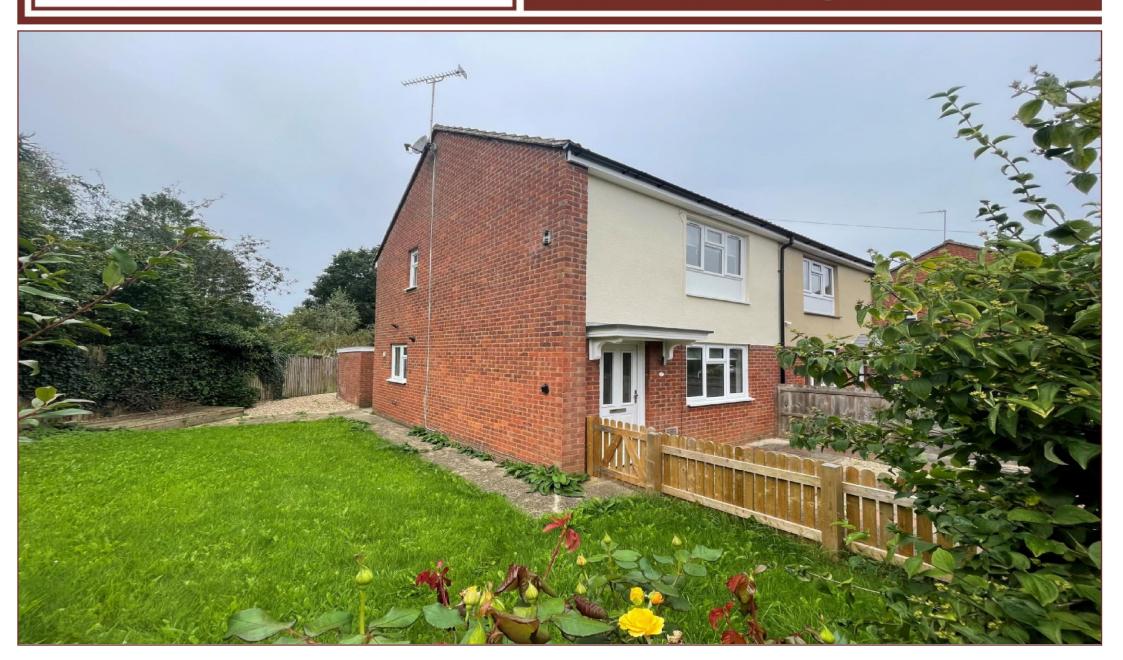

1 West Street, Buckingham, Buckinghamshire, MK18 1HL
OPEN 7 DAYS A WEEK

t: 01280 815999 e: sales@russellandbutler.com

A two double bedroom semi detached house situated on a good sized corner plot offering scope to extend (subject to planning). The property has been much improved by the present owners and benefits from gas to radiator central heating, UPVC double glazing, a re-fitted kitchen and a re-fitted bathroom. The accommodation comprises: Entrance hall, sitting room, kitchen/dining room, two double bedrooms, bathroom and gardens to front, side and rear. NO ONWARD CHAIN. Energy rating C.

#### Outside

Path leads to front garden which is paved and enclosed by timber fencing, gated side access to side and rear gardens. Side garden is laid to lawn and not overlooked, scope to extend (subject to planning permission), enclosed by fencing and open through to rear garden which is laid to paving and shingle, enclosed by fencing and not overlooked, outside tap, outside lighting, outside power point. South West facing.