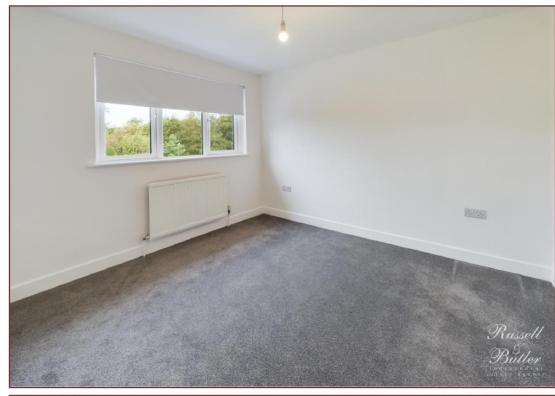

### **Bedroom**

4.83m Max 2.85m

Radiator, Upvc double glazed window to front aspect.

### **Bedroom Two**

3.05m x 2.83m

Radiator, built in cupboard, Upvc double glazed window to rear aspect.