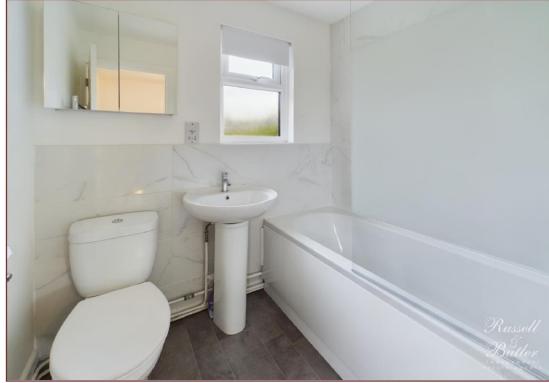

### **Family Bathroom**

1.92m x 1.70m

Re-fitted white suite of panel bath with mixer tap and shower attachment, glazed splash screen, pedestal wash hand basin, low flush wc, ladder towel radiator, shaver point, Upvc double glazed window to rear aspect, extractor fan, ceramic tiling to splash areas.