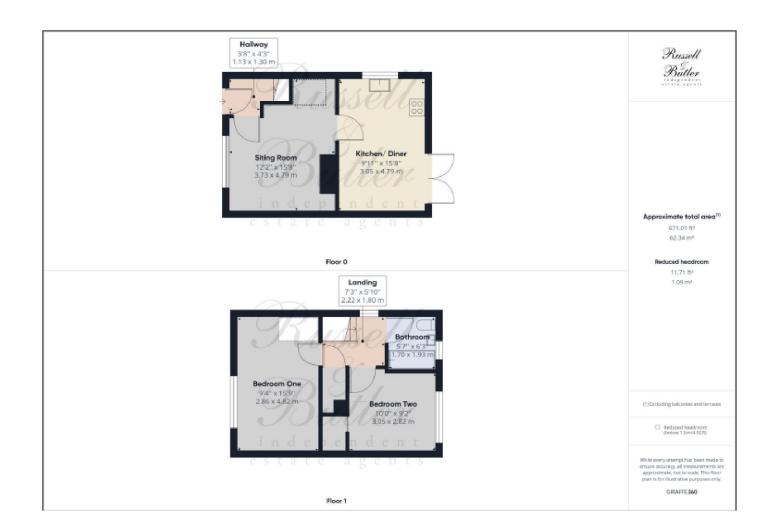

### **Entrance Hall**

Radiator, stairs rising to first floor, wood laminate flooring.

### **Sitting Room**

3.84m x 3.74m Max, 3.27m Min

Double radiator, Upvc double glazed window to front aspect, under stair storage space, wood laminate flooring.

# **Kitchen/Dining Room**

4.81m x 3.04m

Refitted to comprise inset single drainer stainless steel sink unit with mono bloc mixer tap, cupboard under, further range of base and eyelevel units, straight edge work surfaces, four ring gas hob with electric oven under, extractor canopy over, plumbing for automatic washing machine, cupboard housing "Ideal" gas fired combi boiler supplying both central heating and domestic hot water, Inset LED downlighting, wood laminate flooring, tall radiator, Upvc double glazed window to side aspect, Upvc double glazed French patio door to rear garden.

# **First Floor Landing**

Access to loft space, Upvc double glazed window to side aspect, large walk in linen cupboard with shelving.

### **Bedroom**

4.83m Max 2.85m

Radiator, Upvc double glazed window to front aspect.

### **Bedroom Two**

3.05m x 2.83m

Radiator, built in cupboard, Upvc double glazed window to rear aspect.

### **Family Bathroom**

1.92m x 1.70m

Re-fitted white suite of panel bath with mixer tap and shower attachment, glazed splash screen, pedestal wash hand basin, low flush wc, ladder towel radiator, shaver point, Upvc double glazed window to rear aspect, extractor fan, ceramic tiling to splash areas.