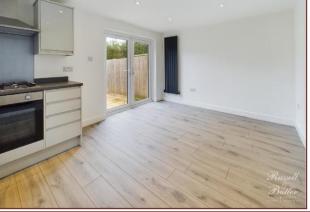

# **Kitchen/Dining Room**

4.81m x 3.04m

Refitted to comprise inset single drainer stainless steel sink unit with mono bloc mixer tap, cupboard under, further range of base and eyelevel units, straight edge work surfaces, four ring gas hob with electric oven under, extractor canopy over, plumbing for automatic washing machine, cupboard housing "Ideal" gas fired combi boiler supplying both central heating and domestic hot water, Inset LED downlighting, wood laminate flooring, tall radiator, Upvc double glazed window to side aspect, Upvc double glazed French patio door to rear garden.