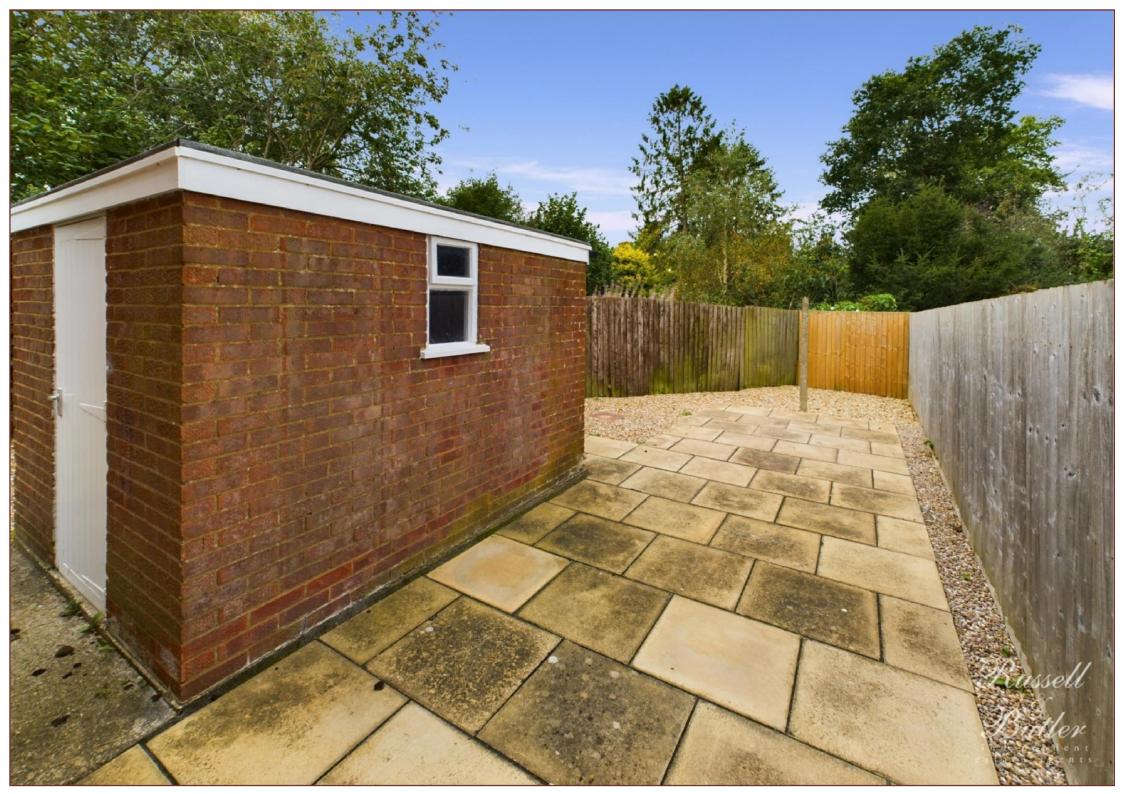

#### Outside

Path leads to front garden which is paved and enclosed by timber fencing, gated side access to side and rear gardens. Side garden is laid to lawn and not overlooked, scope to extend (subject to planning permission), enclosed by fencing and open through to rear garden which is laid to paving and shingle, enclosed by fencing and not overlooked, outside tap, outside lighting, outside power point. South West facing.

# **Outbuilding**

2.74m 2.20m

Brick built storage shed with window to the side.