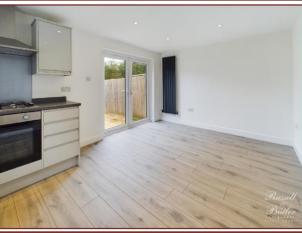

# **Kitchen/Dining Room**

4.81m x 3.04m

Refitted to comprise inset single drainer stainless steel sink unit with mono bloc mixer tap, cupboard under, further range of base and eyelevel units, straight edge work surfaces, four ring gas hob with electric oven under, extractor canopy over, plumbing for automatic washing machine, cupboard housing "Ideal" gas fired combi boiler supplying both central heating and domestic hot water, Inset LED downlighting, wood laminate flooring, tall radiator, Upvc double glazed window to side aspect, Upvc double glazed French patio door to rear garden.