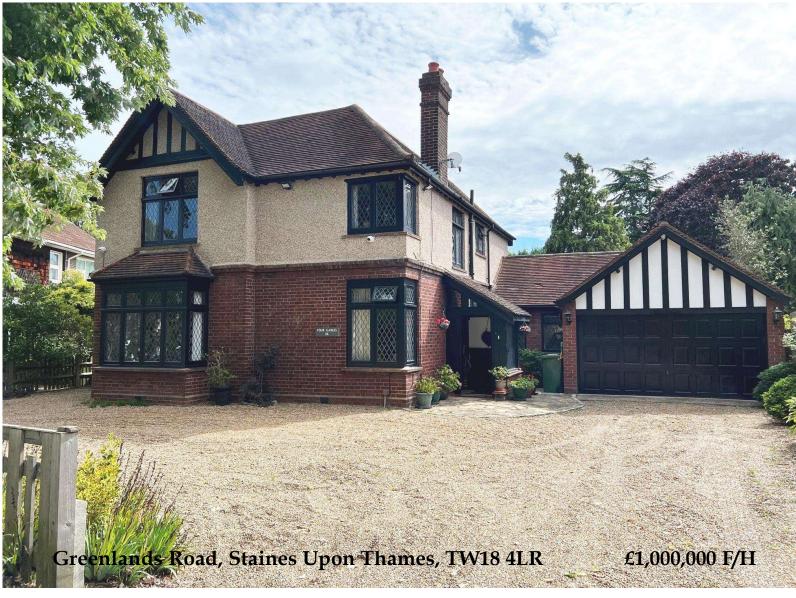

### Greenlands Road, Staines upon Thames, Middlesex, TW18 4LR

|                                                                                                                                                                                                                                                                                                                                                                                                                                                                                                                                                                                                                                                                                                                                                                                                                                                                  | Greenianas maay stanies ap                                                                                                                                                                                                                                | on maines, made     | resexy TV10 1211                                                                                                                                                                                                                                                                                   |
|------------------------------------------------------------------------------------------------------------------------------------------------------------------------------------------------------------------------------------------------------------------------------------------------------------------------------------------------------------------------------------------------------------------------------------------------------------------------------------------------------------------------------------------------------------------------------------------------------------------------------------------------------------------------------------------------------------------------------------------------------------------------------------------------------------------------------------------------------------------|-----------------------------------------------------------------------------------------------------------------------------------------------------------------------------------------------------------------------------------------------------------|---------------------|----------------------------------------------------------------------------------------------------------------------------------------------------------------------------------------------------------------------------------------------------------------------------------------------------|
| premier roads, affectionately known locally as 'doctors alley'. Positioned on a wide plot with a horseshoe drive, this unique family home also offers many character features including inglenook style fireplace with built in seat, plate rails, beamed ceilings, high skirtings, ornate wooden corbels, cast iron latches and leaded light windows. To the rear, there is a beautiful and secluded garden of 90ft x 80 ft (27.43m x 24.38m), meticulously landscaped with an abundance of mature plants. The double garage also offers annexe conversion potential (STPP). This lovely property allows the feeling of being tucked away whilst benefitting from a very central location, literally minutes from the mainline station (Waterloo 37 minutes), high street shops/restaurants, new leisure centre and state/private schools. It is our considered |                                                                                                                                                                                                                                                           | SHOWER ROOM LANDING | In white with low level WC, wash hand basin set into vanity unit, radiator, ceramic tiled floor, tiled cubicle housing mixer shower. Leaded light window to front.  (Doors into all bedrooms) Hatch to loft space, airing cupboard, hatch to loft space with folding ladder and light, plate rail. |
|                                                                                                                                                                                                                                                                                                                                                                                                                                                                                                                                                                                                                                                                                                                                                                                                                                                                  |                                                                                                                                                                                                                                                           | BEDROOM ONE         | Leaded light window to side.  16'8" x 12' (5.08m x 3.66m maximum) Radiator, plate rail, built in wardrobes. Dual aspect leaded light windows.                                                                                                                                                      |
|                                                                                                                                                                                                                                                                                                                                                                                                                                                                                                                                                                                                                                                                                                                                                                                                                                                                  |                                                                                                                                                                                                                                                           | BEDROOM TWO         | 16'8" x 12' (5.08m x 3.66m maximum) Radiator, plate rail, built in wardrobes. Dual aspect leaded light windows.                                                                                                                                                                                    |
| ENCLOSED<br>PORCH                                                                                                                                                                                                                                                                                                                                                                                                                                                                                                                                                                                                                                                                                                                                                                                                                                                | Courtesy light. Hardwood front door and leaded light window to side. Internal door into:-                                                                                                                                                                 | BEDROOM THREE       | 12' x 8'4" (3.66m x 2.55m maximum) Radiator, built in wardrobes. Leaded light windows.                                                                                                                                                                                                             |
| ENTRANCE<br>HALL                                                                                                                                                                                                                                                                                                                                                                                                                                                                                                                                                                                                                                                                                                                                                                                                                                                 | Under stair storage cupboard. Internal door into:-                                                                                                                                                                                                        | BEDROOM FOUR        | 11'10" x 9' (3.63m x 2.74m maximum) Radiator, plate rail. Dual aspect leaded light windows.                                                                                                                                                                                                        |
| FAMILY ROOM                                                                                                                                                                                                                                                                                                                                                                                                                                                                                                                                                                                                                                                                                                                                                                                                                                                      | 15'4" x 12' (5.27m x 3.66m maximum) Oak effect floor, beamed ceiling, feature brick fireplace, stairs to first floor. Dual aspect leaded light windows. Door into:-                                                                                       | <u>BATHROOM</u>     | 8'8" x 6'8" (2.64m x 2.03m) In white with low level WC, wash hand basin set into vanity unit, panelled bath with chrome mixer shower over, fitted glass shower screen, fully tiled walls and floor, storage cupboard. Leaded light window to side.                                                 |
| LOUNGE/DINER                                                                                                                                                                                                                                                                                                                                                                                                                                                                                                                                                                                                                                                                                                                                                                                                                                                     | <b>27'</b> x <b>17'6"</b> ( <b>8.29m</b> x <b>3.66m maximum</b> ) Three radiators, plate rail, beamed ceiling, feature walk-in Inglenook style fireplace with built in seat. Triple aspect leaded light windows. Leaded light French doors leading into:- | REAR GARDEN:        | 90' x 80' (27.43m x 24.38m) Beautifully landscaped with large lawn, timber summer house, outside tap, greenhouse, various flowers and shrubs, courtesy lights, conifer hedging, paved seating area, pergola and side access gate.                                                                  |
| CONSERVATORY                                                                                                                                                                                                                                                                                                                                                                                                                                                                                                                                                                                                                                                                                                                                                                                                                                                     | $23'4'' \times 13'$ (7.10m x 3.97m) Radiator, ceramic tiled floor, brick base and double glazed mainframe. Doors into rear garden.                                                                                                                        | DOUBLE GARAGE       | 23'2" x 15' (7.07m x 4.57m) Attached garage with light, power and workbench. Window and door to rear. Up/over door.                                                                                                                                                                                |
| <u>KITCHEN</u>                                                                                                                                                                                                                                                                                                                                                                                                                                                                                                                                                                                                                                                                                                                                                                                                                                                   | 17'4" x 12' (3 x 10'6) Extensive range of base and eye level units, marble effect worktops, breakfast bar, tiled splashback, ceramic tiled floor, built in cooking range, overhead extractor hood,                                                        | NB:                 | There is potential to create a separate annexe using the double garage footprint (Subject to planning permission)                                                                                                                                                                                  |
|                                                                                                                                                                                                                                                                                                                                                                                                                                                                                                                                                                                                                                                                                                                                                                                                                                                                  | integrated fridge/freezer, space for dishwasher. Single bowl single drainer sink unit with mixer tap. Dual aspect leaded light                                                                                                                            | DRIVEWAY:           | Parking space for several vehicles.                                                                                                                                                                                                                                                                |
|                                                                                                                                                                                                                                                                                                                                                                                                                                                                                                                                                                                                                                                                                                                                                                                                                                                                  | windows to side and rear. Door leading into:-                                                                                                                                                                                                             | <b>COUNCIL TAX:</b> | G - Spelthorne Borough Council                                                                                                                                                                                                                                                                     |
| UTILITY ROOM                                                                                                                                                                                                                                                                                                                                                                                                                                                                                                                                                                                                                                                                                                                                                                                                                                                     | <b>12'4" x 9' (3.75m x 2.74m maximum)</b> Radiator, storage, space for washing machine and tumble drier, sink unit, ceramic tiled floor. Leaded light window and door to rear. Internal door into garage.                                                 | <u>VIEWINGS:</u>    | By appointment with the clients selling agents, Nevin & Wells Residential on 01784 437 437 or visit www.nevinandwells.co.uk                                                                                                                                                                        |