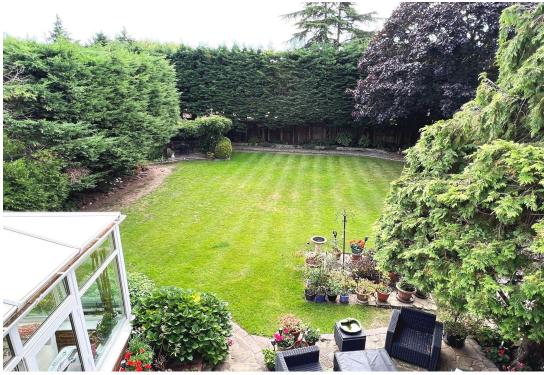

### Greenlands Road, Staines upon Thames, Middlesex, TW18 4LR

|                                                                                                                                                                                                                                                                                                                                                                                                                                                                                                                                                                                                                                                                                                                                                                                                                                                                  | Greenianas maay stanies ap                                                                                                                                                                                                                                | on maines, made     | resexy TV10 1211                                                                                                                                                                                                                                                                                   |
|------------------------------------------------------------------------------------------------------------------------------------------------------------------------------------------------------------------------------------------------------------------------------------------------------------------------------------------------------------------------------------------------------------------------------------------------------------------------------------------------------------------------------------------------------------------------------------------------------------------------------------------------------------------------------------------------------------------------------------------------------------------------------------------------------------------------------------------------------------------|-----------------------------------------------------------------------------------------------------------------------------------------------------------------------------------------------------------------------------------------------------------|---------------------|----------------------------------------------------------------------------------------------------------------------------------------------------------------------------------------------------------------------------------------------------------------------------------------------------|
| premier roads, affectionately known locally as 'doctors alley'. Positioned on a wide plot with a horseshoe drive, this unique family home also offers many character features including inglenook style fireplace with built in seat, plate rails, beamed ceilings, high skirtings, ornate wooden corbels, cast iron latches and leaded light windows. To the rear, there is a beautiful and secluded garden of 90ft x 80 ft (27.43m x 24.38m), meticulously landscaped with an abundance of mature plants. The double garage also offers annexe conversion potential (STPP). This lovely property allows the feeling of being tucked away whilst benefitting from a very central location, literally minutes from the mainline station (Waterloo 37 minutes), high street shops/restaurants, new leisure centre and state/private schools. It is our considered |                                                                                                                                                                                                                                                           | SHOWER ROOM LANDING | In white with low level WC, wash hand basin set into vanity unit, radiator, ceramic tiled floor, tiled cubicle housing mixer shower. Leaded light window to front.  (Doors into all bedrooms) Hatch to loft space, airing cupboard, hatch to loft space with folding ladder and light, plate rail. |
|                                                                                                                                                                                                                                                                                                                                                                                                                                                                                                                                                                                                                                                                                                                                                                                                                                                                  |                                                                                                                                                                                                                                                           | BEDROOM ONE         | Leaded light window to side.  16'8" x 12' (5.08m x 3.66m maximum) Radiator, plate rail, built in wardrobes. Dual aspect leaded light windows.                                                                                                                                                      |
|                                                                                                                                                                                                                                                                                                                                                                                                                                                                                                                                                                                                                                                                                                                                                                                                                                                                  |                                                                                                                                                                                                                                                           | BEDROOM TWO         | 16'8" x 12' (5.08m x 3.66m maximum) Radiator, plate rail, built in wardrobes. Dual aspect leaded light windows.                                                                                                                                                                                    |
| ENCLOSED<br>PORCH                                                                                                                                                                                                                                                                                                                                                                                                                                                                                                                                                                                                                                                                                                                                                                                                                                                | Courtesy light. Hardwood front door and leaded light window to side. Internal door into:-                                                                                                                                                                 | BEDROOM THREE       | 12' x 8'4" (3.66m x 2.55m maximum) Radiator, built in wardrobes. Leaded light windows.                                                                                                                                                                                                             |
| ENTRANCE<br>HALL                                                                                                                                                                                                                                                                                                                                                                                                                                                                                                                                                                                                                                                                                                                                                                                                                                                 | Under stair storage cupboard. Internal door into:-                                                                                                                                                                                                        | BEDROOM FOUR        | 11'10" x 9' (3.63m x 2.74m maximum) Radiator, plate rail. Dual aspect leaded light windows.                                                                                                                                                                                                        |
| FAMILY ROOM                                                                                                                                                                                                                                                                                                                                                                                                                                                                                                                                                                                                                                                                                                                                                                                                                                                      | 15'4" x 12' (5.27m x 3.66m maximum) Oak effect floor, beamed ceiling, feature brick fireplace, stairs to first floor. Dual aspect leaded light windows. Door into:-                                                                                       | <u>BATHROOM</u>     | 8'8" x 6'8" (2.64m x 2.03m) In white with low level WC, wash hand basin set into vanity unit, panelled bath with chrome mixer shower over, fitted glass shower screen, fully tiled walls and floor, storage cupboard. Leaded light window to side.                                                 |
| LOUNGE/DINER                                                                                                                                                                                                                                                                                                                                                                                                                                                                                                                                                                                                                                                                                                                                                                                                                                                     | <b>27'</b> x <b>17'6"</b> ( <b>8.29m</b> x <b>3.66m maximum</b> ) Three radiators, plate rail, beamed ceiling, feature walk-in Inglenook style fireplace with built in seat. Triple aspect leaded light windows. Leaded light French doors leading into:- | REAR GARDEN:        | 90' x 80' (27.43m x 24.38m) Beautifully landscaped with large lawn, timber summer house, outside tap, greenhouse, various flowers and shrubs, courtesy lights, conifer hedging, paved seating area, pergola and side access gate.                                                                  |
| CONSERVATORY                                                                                                                                                                                                                                                                                                                                                                                                                                                                                                                                                                                                                                                                                                                                                                                                                                                     | $23'4'' \times 13'$ (7.10m x 3.97m) Radiator, ceramic tiled floor, brick base and double glazed mainframe. Doors into rear garden.                                                                                                                        | DOUBLE GARAGE       | 23'2" x 15' (7.07m x 4.57m) Attached garage with light, power and workbench. Window and door to rear. Up/over door.                                                                                                                                                                                |
| <u>KITCHEN</u>                                                                                                                                                                                                                                                                                                                                                                                                                                                                                                                                                                                                                                                                                                                                                                                                                                                   | 17'4" x 12' (3 x 10'6) Extensive range of base and eye level units, marble effect worktops, breakfast bar, tiled splashback, ceramic tiled floor, built in cooking range, overhead extractor hood,                                                        | NB:                 | There is potential to create a separate annexe using the double garage footprint (Subject to planning permission)                                                                                                                                                                                  |
|                                                                                                                                                                                                                                                                                                                                                                                                                                                                                                                                                                                                                                                                                                                                                                                                                                                                  | integrated fridge/freezer, space for dishwasher. Single bowl single drainer sink unit with mixer tap. Dual aspect leaded light                                                                                                                            | DRIVEWAY:           | Parking space for several vehicles.                                                                                                                                                                                                                                                                |
|                                                                                                                                                                                                                                                                                                                                                                                                                                                                                                                                                                                                                                                                                                                                                                                                                                                                  | windows to side and rear. Door leading into:-                                                                                                                                                                                                             | <b>COUNCIL TAX:</b> | G - Spelthorne Borough Council                                                                                                                                                                                                                                                                     |
| UTILITY ROOM                                                                                                                                                                                                                                                                                                                                                                                                                                                                                                                                                                                                                                                                                                                                                                                                                                                     | <b>12'4" x 9' (3.75m x 2.74m maximum)</b> Radiator, storage, space for washing machine and tumble drier, sink unit, ceramic tiled floor. Leaded light window and door to rear. Internal door into garage.                                                 | <u>VIEWINGS:</u>    | By appointment with the clients selling agents, Nevin & Wells Residential on 01784 437 437 or visit www.nevinandwells.co.uk                                                                                                                                                                        |