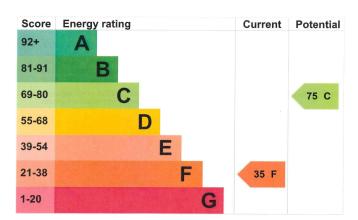

# **Energy performance certificate** (EPC)

| 26, Greenlands Road<br>STAINES-UPON-THAMES | Energy rating | Valid until: | 7 February 2027          |
|--------------------------------------------|---------------|--------------|--------------------------|
| TW18 4LR                                   | F             | Certificate  | 0688-6080-7222-4493-9984 |

#### Total floor area

161 square metres

The graph shows this property's current and potential energy rating.

Properties get a rating from A (best) to G (worst) and a score. The better the rating and score, the lower your energy bills are likely to be.

For properties in England and Wales:

- the average energy rating is D
- · the average energy score is 60