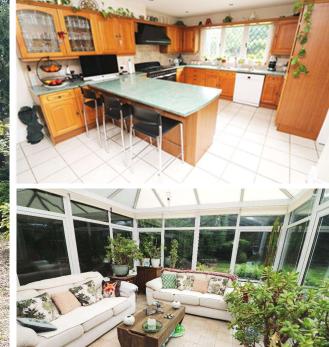

### Greenlands Road, Staines upon Thames, Middlesex, TW18 4LR

|                                                                                                                                                                                                                                                                                                                                                                                                                                                                                                                                                                                                                                                                                                                                                                                                                                                                  | Greenianas maay stanies ap                                                                                                                                                                                                                                | on maines, made     | resexy TV10 1211                                                                                                                                                                                                                                                                                   |
|------------------------------------------------------------------------------------------------------------------------------------------------------------------------------------------------------------------------------------------------------------------------------------------------------------------------------------------------------------------------------------------------------------------------------------------------------------------------------------------------------------------------------------------------------------------------------------------------------------------------------------------------------------------------------------------------------------------------------------------------------------------------------------------------------------------------------------------------------------------|-----------------------------------------------------------------------------------------------------------------------------------------------------------------------------------------------------------------------------------------------------------|---------------------|----------------------------------------------------------------------------------------------------------------------------------------------------------------------------------------------------------------------------------------------------------------------------------------------------|
| premier roads, affectionately known locally as 'doctors alley'. Positioned on a wide plot with a horseshoe drive, this unique family home also offers many character features including inglenook style fireplace with built in seat, plate rails, beamed ceilings, high skirtings, ornate wooden corbels, cast iron latches and leaded light windows. To the rear, there is a beautiful and secluded garden of 90ft x 80 ft (27.43m x 24.38m), meticulously landscaped with an abundance of mature plants. The double garage also offers annexe conversion potential (STPP). This lovely property allows the feeling of being tucked away whilst benefitting from a very central location, literally minutes from the mainline station (Waterloo 37 minutes), high street shops/restaurants, new leisure centre and state/private schools. It is our considered |                                                                                                                                                                                                                                                           | SHOWER ROOM LANDING | In white with low level WC, wash hand basin set into vanity unit, radiator, ceramic tiled floor, tiled cubicle housing mixer shower. Leaded light window to front.  (Doors into all bedrooms) Hatch to loft space, airing cupboard, hatch to loft space with folding ladder and light, plate rail. |
|                                                                                                                                                                                                                                                                                                                                                                                                                                                                                                                                                                                                                                                                                                                                                                                                                                                                  |                                                                                                                                                                                                                                                           | BEDROOM ONE         | Leaded light window to side.  16'8" x 12' (5.08m x 3.66m maximum) Radiator, plate rail, built in wardrobes. Dual aspect leaded light windows.                                                                                                                                                      |
|                                                                                                                                                                                                                                                                                                                                                                                                                                                                                                                                                                                                                                                                                                                                                                                                                                                                  |                                                                                                                                                                                                                                                           | BEDROOM TWO         | 16'8" x 12' (5.08m x 3.66m maximum) Radiator, plate rail, built in wardrobes. Dual aspect leaded light windows.                                                                                                                                                                                    |
| ENCLOSED<br>PORCH                                                                                                                                                                                                                                                                                                                                                                                                                                                                                                                                                                                                                                                                                                                                                                                                                                                | Courtesy light. Hardwood front door and leaded light window to side. Internal door into:-                                                                                                                                                                 | BEDROOM THREE       | 12' x 8'4" (3.66m x 2.55m maximum) Radiator, built in wardrobes. Leaded light windows.                                                                                                                                                                                                             |
| ENTRANCE<br>HALL                                                                                                                                                                                                                                                                                                                                                                                                                                                                                                                                                                                                                                                                                                                                                                                                                                                 | Under stair storage cupboard. Internal door into:-                                                                                                                                                                                                        | BEDROOM FOUR        | 11'10" x 9' (3.63m x 2.74m maximum) Radiator, plate rail. Dual aspect leaded light windows.                                                                                                                                                                                                        |
| FAMILY ROOM                                                                                                                                                                                                                                                                                                                                                                                                                                                                                                                                                                                                                                                                                                                                                                                                                                                      | 15'4" x 12' (5.27m x 3.66m maximum) Oak effect floor, beamed ceiling, feature brick fireplace, stairs to first floor. Dual aspect leaded light windows. Door into:-                                                                                       | <u>BATHROOM</u>     | 8'8" x 6'8" (2.64m x 2.03m) In white with low level WC, wash hand basin set into vanity unit, panelled bath with chrome mixer shower over, fitted glass shower screen, fully tiled walls and floor, storage cupboard. Leaded light window to side.                                                 |
| LOUNGE/DINER                                                                                                                                                                                                                                                                                                                                                                                                                                                                                                                                                                                                                                                                                                                                                                                                                                                     | <b>27'</b> x <b>17'6"</b> ( <b>8.29m</b> x <b>3.66m maximum</b> ) Three radiators, plate rail, beamed ceiling, feature walk-in Inglenook style fireplace with built in seat. Triple aspect leaded light windows. Leaded light French doors leading into:- | REAR GARDEN:        | 90' x 80' (27.43m x 24.38m) Beautifully landscaped with large lawn, timber summer house, outside tap, greenhouse, various flowers and shrubs, courtesy lights, conifer hedging, paved seating area, pergola and side access gate.                                                                  |
| CONSERVATORY                                                                                                                                                                                                                                                                                                                                                                                                                                                                                                                                                                                                                                                                                                                                                                                                                                                     | $23'4'' \times 13'$ (7.10m x 3.97m) Radiator, ceramic tiled floor, brick base and double glazed mainframe. Doors into rear garden.                                                                                                                        | DOUBLE GARAGE       | 23'2" x 15' (7.07m x 4.57m) Attached garage with light, power and workbench. Window and door to rear. Up/over door.                                                                                                                                                                                |
| <u>KITCHEN</u>                                                                                                                                                                                                                                                                                                                                                                                                                                                                                                                                                                                                                                                                                                                                                                                                                                                   | 17'4" x 12' (3 x 10'6) Extensive range of base and eye level units, marble effect worktops, breakfast bar, tiled splashback, ceramic tiled floor, built in cooking range, overhead extractor hood,                                                        | NB:                 | There is potential to create a separate annexe using the double garage footprint (Subject to planning permission)                                                                                                                                                                                  |
|                                                                                                                                                                                                                                                                                                                                                                                                                                                                                                                                                                                                                                                                                                                                                                                                                                                                  | integrated fridge/freezer, space for dishwasher. Single bowl single drainer sink unit with mixer tap. Dual aspect leaded light                                                                                                                            | DRIVEWAY:           | Parking space for several vehicles.                                                                                                                                                                                                                                                                |
|                                                                                                                                                                                                                                                                                                                                                                                                                                                                                                                                                                                                                                                                                                                                                                                                                                                                  | windows to side and rear. Door leading into:-                                                                                                                                                                                                             | <b>COUNCIL TAX:</b> | G - Spelthorne Borough Council                                                                                                                                                                                                                                                                     |
| UTILITY ROOM                                                                                                                                                                                                                                                                                                                                                                                                                                                                                                                                                                                                                                                                                                                                                                                                                                                     | <b>12'4" x 9' (3.75m x 2.74m maximum)</b> Radiator, storage, space for washing machine and tumble drier, sink unit, ceramic tiled floor. Leaded light window and door to rear. Internal door into garage.                                                 | <u>VIEWINGS:</u>    | By appointment with the clients selling agents, Nevin & Wells Residential on 01784 437 437 or visit www.nevinandwells.co.uk                                                                                                                                                                        |