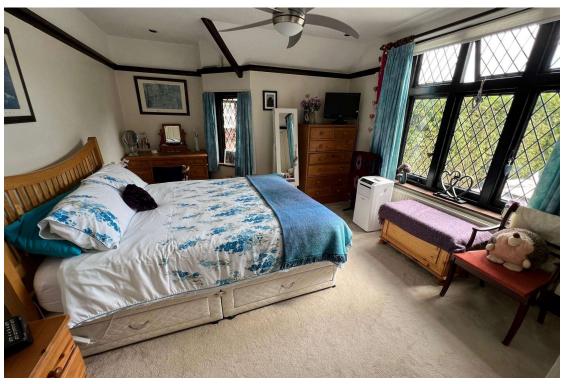

### Greenlands Road, Staines upon Thames, Middlesex, TW18 4LR

|                                                                                                                                                                                                                                                                                                                                                                                                                                                                                                                                                                                                                                                                                                                                                                                                                                                                  | Greenianas maay stanies ap                                                                                                                                                                                                                                | on maines, made     | resexy TV10 1211                                                                                                                                                                                                                                                                                   |
|------------------------------------------------------------------------------------------------------------------------------------------------------------------------------------------------------------------------------------------------------------------------------------------------------------------------------------------------------------------------------------------------------------------------------------------------------------------------------------------------------------------------------------------------------------------------------------------------------------------------------------------------------------------------------------------------------------------------------------------------------------------------------------------------------------------------------------------------------------------|-----------------------------------------------------------------------------------------------------------------------------------------------------------------------------------------------------------------------------------------------------------|---------------------|----------------------------------------------------------------------------------------------------------------------------------------------------------------------------------------------------------------------------------------------------------------------------------------------------|
| premier roads, affectionately known locally as 'doctors alley'. Positioned on a wide plot with a horseshoe drive, this unique family home also offers many character features including inglenook style fireplace with built in seat, plate rails, beamed ceilings, high skirtings, ornate wooden corbels, cast iron latches and leaded light windows. To the rear, there is a beautiful and secluded garden of 90ft x 80 ft (27.43m x 24.38m), meticulously landscaped with an abundance of mature plants. The double garage also offers annexe conversion potential (STPP). This lovely property allows the feeling of being tucked away whilst benefitting from a very central location, literally minutes from the mainline station (Waterloo 37 minutes), high street shops/restaurants, new leisure centre and state/private schools. It is our considered |                                                                                                                                                                                                                                                           | SHOWER ROOM LANDING | In white with low level WC, wash hand basin set into vanity unit, radiator, ceramic tiled floor, tiled cubicle housing mixer shower. Leaded light window to front.  (Doors into all bedrooms) Hatch to loft space, airing cupboard, hatch to loft space with folding ladder and light, plate rail. |
|                                                                                                                                                                                                                                                                                                                                                                                                                                                                                                                                                                                                                                                                                                                                                                                                                                                                  |                                                                                                                                                                                                                                                           | BEDROOM ONE         | Leaded light window to side.  16'8" x 12' (5.08m x 3.66m maximum) Radiator, plate rail, built in wardrobes. Dual aspect leaded light windows.                                                                                                                                                      |
|                                                                                                                                                                                                                                                                                                                                                                                                                                                                                                                                                                                                                                                                                                                                                                                                                                                                  |                                                                                                                                                                                                                                                           | BEDROOM TWO         | 16'8" x 12' (5.08m x 3.66m maximum) Radiator, plate rail, built in wardrobes. Dual aspect leaded light windows.                                                                                                                                                                                    |
| ENCLOSED<br>PORCH                                                                                                                                                                                                                                                                                                                                                                                                                                                                                                                                                                                                                                                                                                                                                                                                                                                | Courtesy light. Hardwood front door and leaded light window to side. Internal door into:-                                                                                                                                                                 | BEDROOM THREE       | 12' x 8'4" (3.66m x 2.55m maximum) Radiator, built in wardrobes. Leaded light windows.                                                                                                                                                                                                             |
| ENTRANCE<br>HALL                                                                                                                                                                                                                                                                                                                                                                                                                                                                                                                                                                                                                                                                                                                                                                                                                                                 | Under stair storage cupboard. Internal door into:-                                                                                                                                                                                                        | BEDROOM FOUR        | 11'10" x 9' (3.63m x 2.74m maximum) Radiator, plate rail. Dual aspect leaded light windows.                                                                                                                                                                                                        |
| FAMILY ROOM                                                                                                                                                                                                                                                                                                                                                                                                                                                                                                                                                                                                                                                                                                                                                                                                                                                      | 15'4" x 12' (5.27m x 3.66m maximum) Oak effect floor, beamed ceiling, feature brick fireplace, stairs to first floor. Dual aspect leaded light windows. Door into:-                                                                                       | <u>BATHROOM</u>     | 8'8" x 6'8" (2.64m x 2.03m) In white with low level WC, wash hand basin set into vanity unit, panelled bath with chrome mixer shower over, fitted glass shower screen, fully tiled walls and floor, storage cupboard. Leaded light window to side.                                                 |
| LOUNGE/DINER                                                                                                                                                                                                                                                                                                                                                                                                                                                                                                                                                                                                                                                                                                                                                                                                                                                     | <b>27'</b> x <b>17'6"</b> ( <b>8.29m</b> x <b>3.66m maximum</b> ) Three radiators, plate rail, beamed ceiling, feature walk-in Inglenook style fireplace with built in seat. Triple aspect leaded light windows. Leaded light French doors leading into:- | REAR GARDEN:        | 90' x 80' (27.43m x 24.38m) Beautifully landscaped with large lawn, timber summer house, outside tap, greenhouse, various flowers and shrubs, courtesy lights, conifer hedging, paved seating area, pergola and side access gate.                                                                  |
| CONSERVATORY                                                                                                                                                                                                                                                                                                                                                                                                                                                                                                                                                                                                                                                                                                                                                                                                                                                     | $23'4'' \times 13'$ (7.10m x 3.97m) Radiator, ceramic tiled floor, brick base and double glazed mainframe. Doors into rear garden.                                                                                                                        | DOUBLE GARAGE       | 23'2" x 15' (7.07m x 4.57m) Attached garage with light, power and workbench. Window and door to rear. Up/over door.                                                                                                                                                                                |
| <u>KITCHEN</u>                                                                                                                                                                                                                                                                                                                                                                                                                                                                                                                                                                                                                                                                                                                                                                                                                                                   | 17'4" x 12' (3 x 10'6) Extensive range of base and eye level units, marble effect worktops, breakfast bar, tiled splashback, ceramic tiled floor, built in cooking range, overhead extractor hood,                                                        | NB:                 | There is potential to create a separate annexe using the double garage footprint (Subject to planning permission)                                                                                                                                                                                  |
|                                                                                                                                                                                                                                                                                                                                                                                                                                                                                                                                                                                                                                                                                                                                                                                                                                                                  | integrated fridge/freezer, space for dishwasher. Single bowl single drainer sink unit with mixer tap. Dual aspect leaded light                                                                                                                            | DRIVEWAY:           | Parking space for several vehicles.                                                                                                                                                                                                                                                                |
|                                                                                                                                                                                                                                                                                                                                                                                                                                                                                                                                                                                                                                                                                                                                                                                                                                                                  | windows to side and rear. Door leading into:-                                                                                                                                                                                                             | <b>COUNCIL TAX:</b> | G - Spelthorne Borough Council                                                                                                                                                                                                                                                                     |
| UTILITY ROOM                                                                                                                                                                                                                                                                                                                                                                                                                                                                                                                                                                                                                                                                                                                                                                                                                                                     | <b>12'4" x 9' (3.75m x 2.74m maximum)</b> Radiator, storage, space for washing machine and tumble drier, sink unit, ceramic tiled floor. Leaded light window and door to rear. Internal door into garage.                                                 | <u>VIEWINGS:</u>    | By appointment with the clients selling agents, Nevin & Wells Residential on 01784 437 437 or visit www.nevinandwells.co.uk                                                                                                                                                                        |