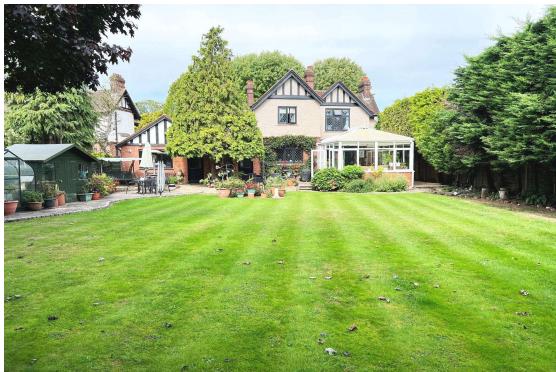

### Greenlands Road, Staines upon Thames, Middlesex, TW18 4LR

|                                                                                                                                                                                                                                                                                                                                                                                                                                                                                                                                                                                                                                                                                                                                                                                                                                                                  | Greenianas maay stanies ap                                                                                                                                                                                                                                | on maines, made     | resexy TV10 1211                                                                                                                                                                                                                                                                                   |
|------------------------------------------------------------------------------------------------------------------------------------------------------------------------------------------------------------------------------------------------------------------------------------------------------------------------------------------------------------------------------------------------------------------------------------------------------------------------------------------------------------------------------------------------------------------------------------------------------------------------------------------------------------------------------------------------------------------------------------------------------------------------------------------------------------------------------------------------------------------|-----------------------------------------------------------------------------------------------------------------------------------------------------------------------------------------------------------------------------------------------------------|---------------------|----------------------------------------------------------------------------------------------------------------------------------------------------------------------------------------------------------------------------------------------------------------------------------------------------|
| premier roads, affectionately known locally as 'doctors alley'. Positioned on a wide plot with a horseshoe drive, this unique family home also offers many character features including inglenook style fireplace with built in seat, plate rails, beamed ceilings, high skirtings, ornate wooden corbels, cast iron latches and leaded light windows. To the rear, there is a beautiful and secluded garden of 90ft x 80 ft (27.43m x 24.38m), meticulously landscaped with an abundance of mature plants. The double garage also offers annexe conversion potential (STPP). This lovely property allows the feeling of being tucked away whilst benefitting from a very central location, literally minutes from the mainline station (Waterloo 37 minutes), high street shops/restaurants, new leisure centre and state/private schools. It is our considered |                                                                                                                                                                                                                                                           | SHOWER ROOM LANDING | In white with low level WC, wash hand basin set into vanity unit, radiator, ceramic tiled floor, tiled cubicle housing mixer shower. Leaded light window to front.  (Doors into all bedrooms) Hatch to loft space, airing cupboard, hatch to loft space with folding ladder and light, plate rail. |
|                                                                                                                                                                                                                                                                                                                                                                                                                                                                                                                                                                                                                                                                                                                                                                                                                                                                  |                                                                                                                                                                                                                                                           | BEDROOM ONE         | Leaded light window to side.  16'8" x 12' (5.08m x 3.66m maximum) Radiator, plate rail, built in wardrobes. Dual aspect leaded light windows.                                                                                                                                                      |
|                                                                                                                                                                                                                                                                                                                                                                                                                                                                                                                                                                                                                                                                                                                                                                                                                                                                  |                                                                                                                                                                                                                                                           | BEDROOM TWO         | 16'8" x 12' (5.08m x 3.66m maximum) Radiator, plate rail, built in wardrobes. Dual aspect leaded light windows.                                                                                                                                                                                    |
| ENCLOSED<br>PORCH                                                                                                                                                                                                                                                                                                                                                                                                                                                                                                                                                                                                                                                                                                                                                                                                                                                | Courtesy light. Hardwood front door and leaded light window to side. Internal door into:-                                                                                                                                                                 | BEDROOM THREE       | 12' x 8'4" (3.66m x 2.55m maximum) Radiator, built in wardrobes. Leaded light windows.                                                                                                                                                                                                             |
| ENTRANCE<br>HALL                                                                                                                                                                                                                                                                                                                                                                                                                                                                                                                                                                                                                                                                                                                                                                                                                                                 | Under stair storage cupboard. Internal door into:-                                                                                                                                                                                                        | BEDROOM FOUR        | 11'10" x 9' (3.63m x 2.74m maximum) Radiator, plate rail. Dual aspect leaded light windows.                                                                                                                                                                                                        |
| FAMILY ROOM                                                                                                                                                                                                                                                                                                                                                                                                                                                                                                                                                                                                                                                                                                                                                                                                                                                      | 15'4" x 12' (5.27m x 3.66m maximum) Oak effect floor, beamed ceiling, feature brick fireplace, stairs to first floor. Dual aspect leaded light windows. Door into:-                                                                                       | <u>BATHROOM</u>     | 8'8" x 6'8" (2.64m x 2.03m) In white with low level WC, wash hand basin set into vanity unit, panelled bath with chrome mixer shower over, fitted glass shower screen, fully tiled walls and floor, storage cupboard. Leaded light window to side.                                                 |
| LOUNGE/DINER                                                                                                                                                                                                                                                                                                                                                                                                                                                                                                                                                                                                                                                                                                                                                                                                                                                     | <b>27'</b> x <b>17'6"</b> ( <b>8.29m</b> x <b>3.66m maximum</b> ) Three radiators, plate rail, beamed ceiling, feature walk-in Inglenook style fireplace with built in seat. Triple aspect leaded light windows. Leaded light French doors leading into:- | REAR GARDEN:        | 90' x 80' (27.43m x 24.38m) Beautifully landscaped with large lawn, timber summer house, outside tap, greenhouse, various flowers and shrubs, courtesy lights, conifer hedging, paved seating area, pergola and side access gate.                                                                  |
| CONSERVATORY                                                                                                                                                                                                                                                                                                                                                                                                                                                                                                                                                                                                                                                                                                                                                                                                                                                     | $23'4'' \times 13'$ (7.10m x 3.97m) Radiator, ceramic tiled floor, brick base and double glazed mainframe. Doors into rear garden.                                                                                                                        | DOUBLE GARAGE       | 23'2" x 15' (7.07m x 4.57m) Attached garage with light, power and workbench. Window and door to rear. Up/over door.                                                                                                                                                                                |
| <u>KITCHEN</u>                                                                                                                                                                                                                                                                                                                                                                                                                                                                                                                                                                                                                                                                                                                                                                                                                                                   | 17'4" x 12' (3 x 10'6) Extensive range of base and eye level units, marble effect worktops, breakfast bar, tiled splashback, ceramic tiled floor, built in cooking range, overhead extractor hood,                                                        | NB:                 | There is potential to create a separate annexe using the double garage footprint (Subject to planning permission)                                                                                                                                                                                  |
|                                                                                                                                                                                                                                                                                                                                                                                                                                                                                                                                                                                                                                                                                                                                                                                                                                                                  | integrated fridge/freezer, space for dishwasher. Single bowl single drainer sink unit with mixer tap. Dual aspect leaded light                                                                                                                            | DRIVEWAY:           | Parking space for several vehicles.                                                                                                                                                                                                                                                                |
|                                                                                                                                                                                                                                                                                                                                                                                                                                                                                                                                                                                                                                                                                                                                                                                                                                                                  | windows to side and rear. Door leading into:-                                                                                                                                                                                                             | <b>COUNCIL TAX:</b> | G - Spelthorne Borough Council                                                                                                                                                                                                                                                                     |
| UTILITY ROOM                                                                                                                                                                                                                                                                                                                                                                                                                                                                                                                                                                                                                                                                                                                                                                                                                                                     | <b>12'4" x 9' (3.75m x 2.74m maximum)</b> Radiator, storage, space for washing machine and tumble drier, sink unit, ceramic tiled floor. Leaded light window and door to rear. Internal door into garage.                                                 | <u>VIEWINGS:</u>    | By appointment with the clients selling agents, Nevin & Wells Residential on 01784 437 437 or visit www.nevinandwells.co.uk                                                                                                                                                                        |