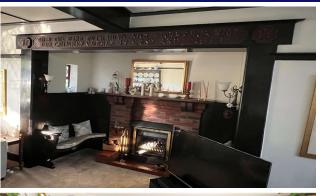

### Greenlands Road, Staines upon Thames, Middlesex, TW18 4LR

|                                                                                                                                                                                                                                                                                                                                                                                                                                                                                                                                                                                                                                                                                                                                                                                                                                                                  | Greenianas maay stanies ap                                                                                                                                                                                                                                | on maines, made     | resexy TV10 1211                                                                                                                                                                                                                                                                                   |
|------------------------------------------------------------------------------------------------------------------------------------------------------------------------------------------------------------------------------------------------------------------------------------------------------------------------------------------------------------------------------------------------------------------------------------------------------------------------------------------------------------------------------------------------------------------------------------------------------------------------------------------------------------------------------------------------------------------------------------------------------------------------------------------------------------------------------------------------------------------|-----------------------------------------------------------------------------------------------------------------------------------------------------------------------------------------------------------------------------------------------------------|---------------------|----------------------------------------------------------------------------------------------------------------------------------------------------------------------------------------------------------------------------------------------------------------------------------------------------|
| premier roads, affectionately known locally as 'doctors alley'. Positioned on a wide plot with a horseshoe drive, this unique family home also offers many character features including inglenook style fireplace with built in seat, plate rails, beamed ceilings, high skirtings, ornate wooden corbels, cast iron latches and leaded light windows. To the rear, there is a beautiful and secluded garden of 90ft x 80 ft (27.43m x 24.38m), meticulously landscaped with an abundance of mature plants. The double garage also offers annexe conversion potential (STPP). This lovely property allows the feeling of being tucked away whilst benefitting from a very central location, literally minutes from the mainline station (Waterloo 37 minutes), high street shops/restaurants, new leisure centre and state/private schools. It is our considered |                                                                                                                                                                                                                                                           | SHOWER ROOM LANDING | In white with low level WC, wash hand basin set into vanity unit, radiator, ceramic tiled floor, tiled cubicle housing mixer shower. Leaded light window to front.  (Doors into all bedrooms) Hatch to loft space, airing cupboard, hatch to loft space with folding ladder and light, plate rail. |
|                                                                                                                                                                                                                                                                                                                                                                                                                                                                                                                                                                                                                                                                                                                                                                                                                                                                  |                                                                                                                                                                                                                                                           | BEDROOM ONE         | Leaded light window to side.  16'8" x 12' (5.08m x 3.66m maximum) Radiator, plate rail, built in wardrobes. Dual aspect leaded light windows.                                                                                                                                                      |
|                                                                                                                                                                                                                                                                                                                                                                                                                                                                                                                                                                                                                                                                                                                                                                                                                                                                  |                                                                                                                                                                                                                                                           | BEDROOM TWO         | 16'8" x 12' (5.08m x 3.66m maximum) Radiator, plate rail, built in wardrobes. Dual aspect leaded light windows.                                                                                                                                                                                    |
| ENCLOSED<br>PORCH                                                                                                                                                                                                                                                                                                                                                                                                                                                                                                                                                                                                                                                                                                                                                                                                                                                | Courtesy light. Hardwood front door and leaded light window to side. Internal door into:-                                                                                                                                                                 | BEDROOM THREE       | 12' x 8'4" (3.66m x 2.55m maximum) Radiator, built in wardrobes. Leaded light windows.                                                                                                                                                                                                             |
| ENTRANCE<br>HALL                                                                                                                                                                                                                                                                                                                                                                                                                                                                                                                                                                                                                                                                                                                                                                                                                                                 | Under stair storage cupboard. Internal door into:-                                                                                                                                                                                                        | BEDROOM FOUR        | 11'10" x 9' (3.63m x 2.74m maximum) Radiator, plate rail. Dual aspect leaded light windows.                                                                                                                                                                                                        |
| FAMILY ROOM                                                                                                                                                                                                                                                                                                                                                                                                                                                                                                                                                                                                                                                                                                                                                                                                                                                      | 15'4" x 12' (5.27m x 3.66m maximum) Oak effect floor, beamed ceiling, feature brick fireplace, stairs to first floor. Dual aspect leaded light windows. Door into:-                                                                                       | <u>BATHROOM</u>     | 8'8" x 6'8" (2.64m x 2.03m) In white with low level WC, wash hand basin set into vanity unit, panelled bath with chrome mixer shower over, fitted glass shower screen, fully tiled walls and floor, storage cupboard. Leaded light window to side.                                                 |
| LOUNGE/DINER                                                                                                                                                                                                                                                                                                                                                                                                                                                                                                                                                                                                                                                                                                                                                                                                                                                     | <b>27'</b> x <b>17'6"</b> ( <b>8.29m</b> x <b>3.66m maximum</b> ) Three radiators, plate rail, beamed ceiling, feature walk-in Inglenook style fireplace with built in seat. Triple aspect leaded light windows. Leaded light French doors leading into:- | REAR GARDEN:        | 90' x 80' (27.43m x 24.38m) Beautifully landscaped with large lawn, timber summer house, outside tap, greenhouse, various flowers and shrubs, courtesy lights, conifer hedging, paved seating area, pergola and side access gate.                                                                  |
| CONSERVATORY                                                                                                                                                                                                                                                                                                                                                                                                                                                                                                                                                                                                                                                                                                                                                                                                                                                     | $23'4'' \times 13'$ (7.10m x 3.97m) Radiator, ceramic tiled floor, brick base and double glazed mainframe. Doors into rear garden.                                                                                                                        | DOUBLE GARAGE       | 23'2" x 15' (7.07m x 4.57m) Attached garage with light, power and workbench. Window and door to rear. Up/over door.                                                                                                                                                                                |
| <u>KITCHEN</u>                                                                                                                                                                                                                                                                                                                                                                                                                                                                                                                                                                                                                                                                                                                                                                                                                                                   | 17'4" x 12' (3 x 10'6) Extensive range of base and eye level units, marble effect worktops, breakfast bar, tiled splashback, ceramic tiled floor, built in cooking range, overhead extractor hood,                                                        | NB:                 | There is potential to create a separate annexe using the double garage footprint (Subject to planning permission)                                                                                                                                                                                  |
|                                                                                                                                                                                                                                                                                                                                                                                                                                                                                                                                                                                                                                                                                                                                                                                                                                                                  | integrated fridge/freezer, space for dishwasher. Single bowl single drainer sink unit with mixer tap. Dual aspect leaded light                                                                                                                            | DRIVEWAY:           | Parking space for several vehicles.                                                                                                                                                                                                                                                                |
|                                                                                                                                                                                                                                                                                                                                                                                                                                                                                                                                                                                                                                                                                                                                                                                                                                                                  | windows to side and rear. Door leading into:-                                                                                                                                                                                                             | <b>COUNCIL TAX:</b> | G - Spelthorne Borough Council                                                                                                                                                                                                                                                                     |
| UTILITY ROOM                                                                                                                                                                                                                                                                                                                                                                                                                                                                                                                                                                                                                                                                                                                                                                                                                                                     | <b>12'4" x 9' (3.75m x 2.74m maximum)</b> Radiator, storage, space for washing machine and tumble drier, sink unit, ceramic tiled floor. Leaded light window and door to rear. Internal door into garage.                                                 | <u>VIEWINGS:</u>    | By appointment with the clients selling agents, Nevin & Wells Residential on 01784 437 437 or visit www.nevinandwells.co.uk                                                                                                                                                                        |