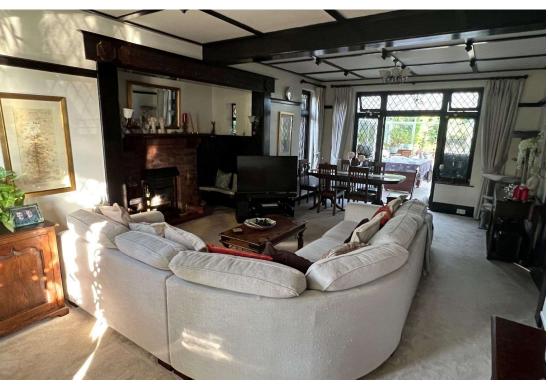

### Greenlands Road, Staines upon Thames, Middlesex, TW18 4LR

|                                                                                                                                                                                                                                                                                                                                                                                                                                                                                                                                                                                                                                                                                                                                                                                                                                                                  | Greenianas maay stanies ap                                                                                                                                                                                                                                | on maines, made     | resexy TV10 1211                                                                                                                                                                                                                                                                                   |
|------------------------------------------------------------------------------------------------------------------------------------------------------------------------------------------------------------------------------------------------------------------------------------------------------------------------------------------------------------------------------------------------------------------------------------------------------------------------------------------------------------------------------------------------------------------------------------------------------------------------------------------------------------------------------------------------------------------------------------------------------------------------------------------------------------------------------------------------------------------|-----------------------------------------------------------------------------------------------------------------------------------------------------------------------------------------------------------------------------------------------------------|---------------------|----------------------------------------------------------------------------------------------------------------------------------------------------------------------------------------------------------------------------------------------------------------------------------------------------|
| premier roads, affectionately known locally as 'doctors alley'. Positioned on a wide plot with a horseshoe drive, this unique family home also offers many character features including inglenook style fireplace with built in seat, plate rails, beamed ceilings, high skirtings, ornate wooden corbels, cast iron latches and leaded light windows. To the rear, there is a beautiful and secluded garden of 90ft x 80 ft (27.43m x 24.38m), meticulously landscaped with an abundance of mature plants. The double garage also offers annexe conversion potential (STPP). This lovely property allows the feeling of being tucked away whilst benefitting from a very central location, literally minutes from the mainline station (Waterloo 37 minutes), high street shops/restaurants, new leisure centre and state/private schools. It is our considered |                                                                                                                                                                                                                                                           | SHOWER ROOM LANDING | In white with low level WC, wash hand basin set into vanity unit, radiator, ceramic tiled floor, tiled cubicle housing mixer shower. Leaded light window to front.  (Doors into all bedrooms) Hatch to loft space, airing cupboard, hatch to loft space with folding ladder and light, plate rail. |
|                                                                                                                                                                                                                                                                                                                                                                                                                                                                                                                                                                                                                                                                                                                                                                                                                                                                  |                                                                                                                                                                                                                                                           | BEDROOM ONE         | Leaded light window to side.  16'8" x 12' (5.08m x 3.66m maximum) Radiator, plate rail, built in wardrobes. Dual aspect leaded light windows.                                                                                                                                                      |
|                                                                                                                                                                                                                                                                                                                                                                                                                                                                                                                                                                                                                                                                                                                                                                                                                                                                  |                                                                                                                                                                                                                                                           | BEDROOM TWO         | 16'8" x 12' (5.08m x 3.66m maximum) Radiator, plate rail, built in wardrobes. Dual aspect leaded light windows.                                                                                                                                                                                    |
| ENCLOSED<br>PORCH                                                                                                                                                                                                                                                                                                                                                                                                                                                                                                                                                                                                                                                                                                                                                                                                                                                | Courtesy light. Hardwood front door and leaded light window to side. Internal door into:-                                                                                                                                                                 | BEDROOM THREE       | 12' x 8'4" (3.66m x 2.55m maximum) Radiator, built in wardrobes. Leaded light windows.                                                                                                                                                                                                             |
| ENTRANCE<br>HALL                                                                                                                                                                                                                                                                                                                                                                                                                                                                                                                                                                                                                                                                                                                                                                                                                                                 | Under stair storage cupboard. Internal door into:-                                                                                                                                                                                                        | BEDROOM FOUR        | 11'10" x 9' (3.63m x 2.74m maximum) Radiator, plate rail. Dual aspect leaded light windows.                                                                                                                                                                                                        |
| FAMILY ROOM                                                                                                                                                                                                                                                                                                                                                                                                                                                                                                                                                                                                                                                                                                                                                                                                                                                      | 15'4" x 12' (5.27m x 3.66m maximum) Oak effect floor, beamed ceiling, feature brick fireplace, stairs to first floor. Dual aspect leaded light windows. Door into:-                                                                                       | <u>BATHROOM</u>     | 8'8" x 6'8" (2.64m x 2.03m) In white with low level WC, wash hand basin set into vanity unit, panelled bath with chrome mixer shower over, fitted glass shower screen, fully tiled walls and floor, storage cupboard. Leaded light window to side.                                                 |
| LOUNGE/DINER                                                                                                                                                                                                                                                                                                                                                                                                                                                                                                                                                                                                                                                                                                                                                                                                                                                     | <b>27'</b> x <b>17'6"</b> ( <b>8.29m</b> x <b>3.66m maximum</b> ) Three radiators, plate rail, beamed ceiling, feature walk-in Inglenook style fireplace with built in seat. Triple aspect leaded light windows. Leaded light French doors leading into:- | REAR GARDEN:        | 90' x 80' (27.43m x 24.38m) Beautifully landscaped with large lawn, timber summer house, outside tap, greenhouse, various flowers and shrubs, courtesy lights, conifer hedging, paved seating area, pergola and side access gate.                                                                  |
| CONSERVATORY                                                                                                                                                                                                                                                                                                                                                                                                                                                                                                                                                                                                                                                                                                                                                                                                                                                     | $23'4'' \times 13'$ (7.10m x 3.97m) Radiator, ceramic tiled floor, brick base and double glazed mainframe. Doors into rear garden.                                                                                                                        | DOUBLE GARAGE       | 23'2" x 15' (7.07m x 4.57m) Attached garage with light, power and workbench. Window and door to rear. Up/over door.                                                                                                                                                                                |
| <u>KITCHEN</u>                                                                                                                                                                                                                                                                                                                                                                                                                                                                                                                                                                                                                                                                                                                                                                                                                                                   | 17'4" x 12' (3 x 10'6) Extensive range of base and eye level units, marble effect worktops, breakfast bar, tiled splashback, ceramic tiled floor, built in cooking range, overhead extractor hood,                                                        | NB:                 | There is potential to create a separate annexe using the double garage footprint (Subject to planning permission)                                                                                                                                                                                  |
|                                                                                                                                                                                                                                                                                                                                                                                                                                                                                                                                                                                                                                                                                                                                                                                                                                                                  | integrated fridge/freezer, space for dishwasher. Single bowl single drainer sink unit with mixer tap. Dual aspect leaded light                                                                                                                            | DRIVEWAY:           | Parking space for several vehicles.                                                                                                                                                                                                                                                                |
|                                                                                                                                                                                                                                                                                                                                                                                                                                                                                                                                                                                                                                                                                                                                                                                                                                                                  | windows to side and rear. Door leading into:-                                                                                                                                                                                                             | <b>COUNCIL TAX:</b> | G - Spelthorne Borough Council                                                                                                                                                                                                                                                                     |
| UTILITY ROOM                                                                                                                                                                                                                                                                                                                                                                                                                                                                                                                                                                                                                                                                                                                                                                                                                                                     | <b>12'4" x 9' (3.75m x 2.74m maximum)</b> Radiator, storage, space for washing machine and tumble drier, sink unit, ceramic tiled floor. Leaded light window and door to rear. Internal door into garage.                                                 | <u>VIEWINGS:</u>    | By appointment with the clients selling agents, Nevin & Wells Residential on 01784 437 437 or visit www.nevinandwells.co.uk                                                                                                                                                                        |