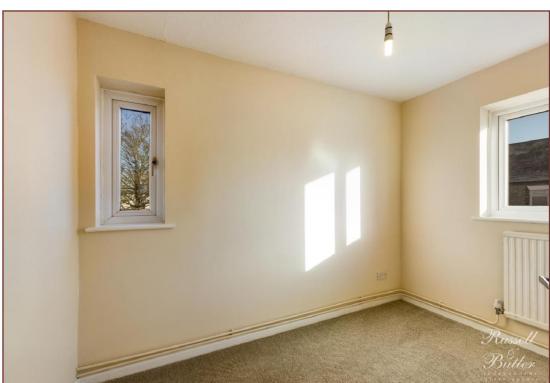

#### **Bedroom One**

2.99m x 2.95m

Radiator, two Upvc double glazed windows to side and rear access.

#### **Bedroom Two**

2.98m x 2.72m

Radiator, Upvc double glazed window to rear aspect.

#### **Bedroom Three**

2.97m x 2.02m

Radiator, Upvc double glazed window to front aspect.