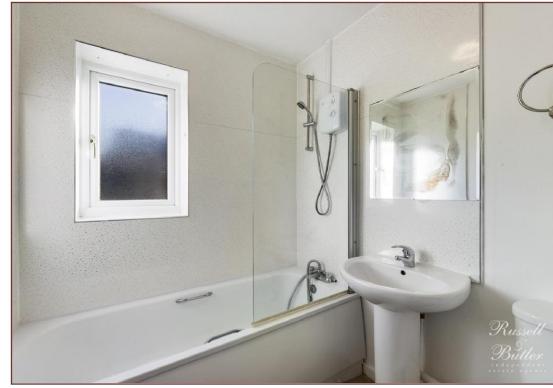

### **Family Bathroom**

2.02m x 1.70m

White suite of panel bath with "Tritan" electric shower over, glazed screen, pedestal wash hand basin, low level wc, radiator, Upvc double glazed window to front aspect, extractor fan.