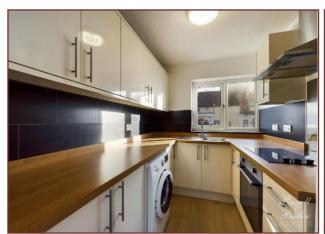

#### Kitchen

2.55m x 1.97m

Inset single drainer stainless steel sink with mono bloc mixer cupboard under, full range of base units, straight edged work surfaces, ceramic tiling to splash areas, 4 ring electric hob with electric oven under, plumbing for automatic washing machine, Upvc double glazed window to front aspect.