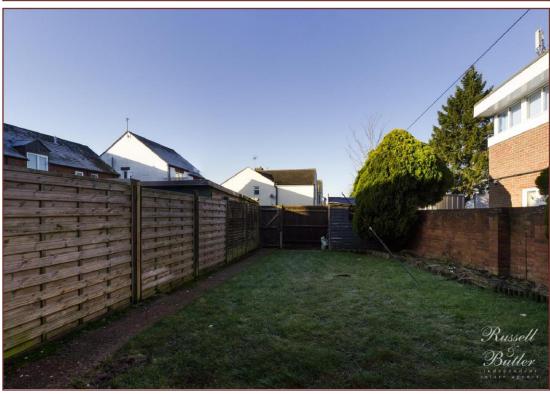

#### Rear Garden

Gated with side access, laid to lawn, patio, flower & shrub beds, fully enclosed by brick wall and timber fencing gate to rear and allocated parking space.