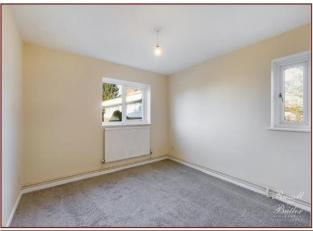

#### **Bedroom One**

2.99m x 2.95m

Radiator, two Upvc double glazed windows to side and rear access.

#### **Bedroom Two**

2.98m x 2.72m

Radiator, Upvc double glazed window to rear aspect.

#### **Bedroom Three**

2.97m x 2.02m

Radiator, Upvc double glazed window to front aspect.