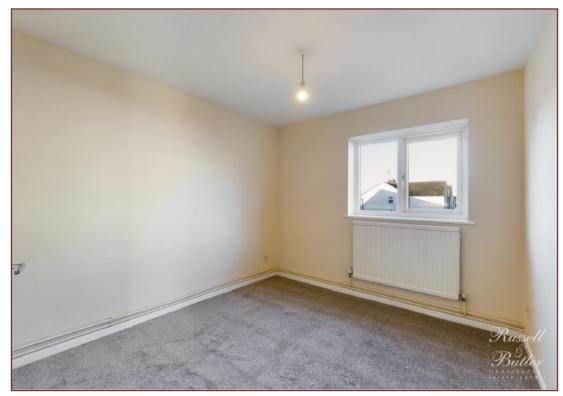

#### **Bedroom One**

2.99m x 2.95m

Radiator, two Upvc double glazed windows to side and rear access.

#### **Bedroom Two**

2.98m x 2.72m

Radiator, Upvc double glazed window to rear aspect.

#### **Bedroom Three**

2.97m x 2.02m

Radiator, Upvc double glazed window to front aspect.