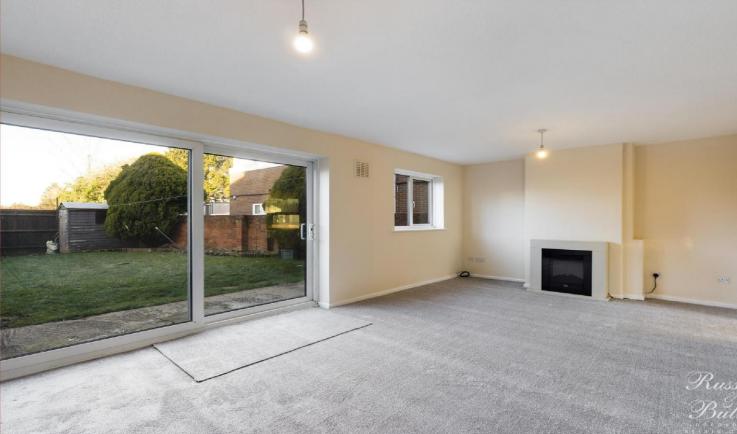

## Sitting/Dining

5.77m x 3.37m

Ornamental fireplace with electric fire, radiator, Upvc double glazed window to rear aspect, Upvc double glazed sliding patio door to rear garden.