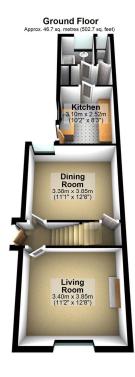

## **FLOORPLAN**

Total area: approx. 85.2 sq. metres (916.6 sq. feet)

All measurements are approximate. Nevin & Wells Residential have not tested any systems or appliances.