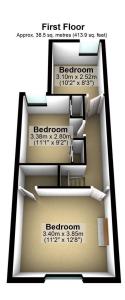

## **FLOORPLAN**

Total area: approx. 85.2 sq. metres (916.6 sq. feet)

All measurements are approximate. Nevin & Wells Residential have not tested any systems or appliances.