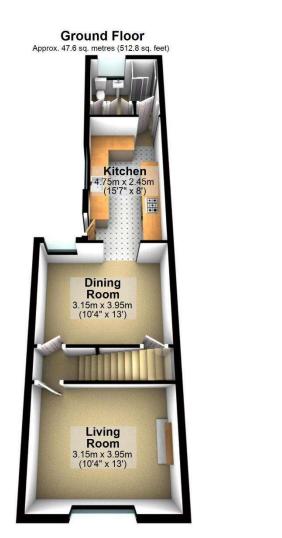

# **FLOORPLAN**

Total area: approx. 95.3 sq. metres (1026.1 sq. feet)

All measurements are approximate. Nevin & Wells Residential have not tested any systems or appliances.

|                                                           | Hummer Road, Egham, Surrey, TW20 9BW                                                                                                                                                                                                                                                                                                          |
|-----------------------------------------------------------|-----------------------------------------------------------------------------------------------------------------------------------------------------------------------------------------------------------------------------------------------------------------------------------------------------------------------------------------------|
|                                                           | Main door to side of property, leading into:-                                                                                                                                                                                                                                                                                                 |
| <u>ENTRANCE</u><br>HALLWAY:                               | Stairs to first floor, coved ceiling, doors to all ground floor rooms.                                                                                                                                                                                                                                                                        |
| LOUNGE:                                                   | <b>3.95m 3.15m (13' x 10'4")</b> Coved ceiling, feature cast iron fire place with marble hearth, radiator. Front aspect double glazed window.                                                                                                                                                                                                 |
| DINING ROOM:                                              | <b>3.95m x 3.15m (13' x 10'10")</b> Coved ceiling, under stairs storage cupboard, radiator. Rear aspect double glazed window and double opening to:-                                                                                                                                                                                          |
| <u>FITTED KITCHEN:</u>                                    | <b>4.75m x 2.45m (15'7" x 8')</b> Comprising eye and base level units with polished marble work surfaces, single Butler sink with mixer tap, integrated dishwasher, part tiled walls, extractor hood, radiator, wooden flooring, built in microwave. Side aspect double glazed window, side aspect double glazed door to garden and door to:- |
| <u>DOWNSTAIRS</u><br><u>CLOAKROOM/</u><br><u>UTILITY:</u> | Comprising low level W.C pedestal wash hand basin, airing cupboard, space for appliances, radiator, fully tiled walls, tiled flooring. Rear aspect double glazed window.                                                                                                                                                                      |
| FIRST FLOOR LANDING:                                      | Coved ceiling, access to loft and doors to all first floor rooms.                                                                                                                                                                                                                                                                             |
| <b>BEDROOM ONE:</b>                                       | <b>3.95m x 3.15 (13' x 10'4" into wardrobes).</b> Coved ceiling, fitted wardrobes, over stairs storage cupboard, radiator. Front aspect double glazed window.                                                                                                                                                                                 |
| <b>BEDROOM TWO:</b>                                       | 3.15m x 2.85m (10'4" x 9'4") Coved ceiling, radiator. Rear aspect double glazed window.                                                                                                                                                                                                                                                       |
| <b>BEDROOM THREE:</b>                                     | 2.90m x 2.45m (9'6" x 8') Coved ceiling, radiator. Rear aspect double glazed window.                                                                                                                                                                                                                                                          |
| OFFICE/STUDY:                                             | <b>2.22m x 1.50m (7'3" x 4'11")</b> Side aspect double glazed window.                                                                                                                                                                                                                                                                         |
| FAMILY BATHROOM:                                          | Luxury white three piece suite comprising p-shaped enclosed bath with power shower<br>over, low level W.C, wash hand basin set into vanity unit, radiator, fully tiled walls,<br>tiled flooring. Side aspect opaque double glazed window.                                                                                                     |
|                                                           | OUTSIDE                                                                                                                                                                                                                                                                                                                                       |
| <u>SOUTH WEST FACING</u><br><u>REAR GARDEN:</u>           | <b>Approximately 50ft (15.30m)</b> Comprising covered seating area, patio area, lawn, flower and shrub borders, timber shed with power, external tap, enclosed by panel fencing.                                                                                                                                                              |
| FRONT GARDEN:                                             | Walled garden with inset shrubs.                                                                                                                                                                                                                                                                                                              |
| OFF STREET PARKING:                                       | To the rear for one vehicle and gated access to garden.                                                                                                                                                                                                                                                                                       |
| COUNCIL TAX BAND:                                         | E – Runnymede Borough Council                                                                                                                                                                                                                                                                                                                 |
| <u>VIEWINGS:</u>                                          | By appointment with Nevin & Wells Residential 01784 437437. For<br>more pictures, visit our website <u>www.nevinandwells.co.uk</u>                                                                                                                                                                                                            |