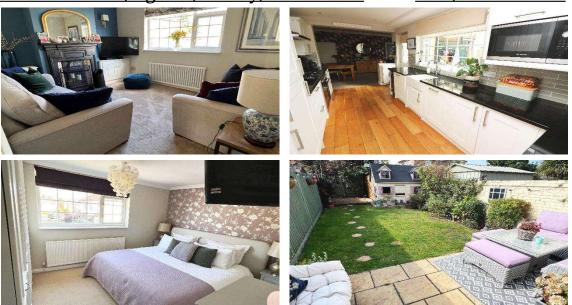

|                                                           | Hummer Road, Egham, Surrey, TW20 9BW                                                                                                                                                                                                                                                                                                          |
|-----------------------------------------------------------|-----------------------------------------------------------------------------------------------------------------------------------------------------------------------------------------------------------------------------------------------------------------------------------------------------------------------------------------------|
|                                                           | Main door to side of property, leading into:-                                                                                                                                                                                                                                                                                                 |
| <u>ENTRANCE</u><br>HALLWAY:                               | Stairs to first floor, coved ceiling, doors to all ground floor rooms.                                                                                                                                                                                                                                                                        |
| LOUNGE:                                                   | <b>3.95m 3.15m (13' x 10'4")</b> Coved ceiling, feature cast iron fire place with marble hearth, radiator. Front aspect double glazed window.                                                                                                                                                                                                 |
| DINING ROOM:                                              | <b>3.95m x 3.15m (13' x 10'10")</b> Coved ceiling, under stairs storage cupboard, radiator. Rear aspect double glazed window and double opening to:-                                                                                                                                                                                          |
| <u>FITTED KITCHEN:</u>                                    | <b>4.75m x 2.45m (15'7" x 8')</b> Comprising eye and base level units with polished marble work surfaces, single Butler sink with mixer tap, integrated dishwasher, part tiled walls, extractor hood, radiator, wooden flooring, built in microwave. Side aspect double glazed window, side aspect double glazed door to garden and door to:- |
| <u>DOWNSTAIRS</u><br><u>CLOAKROOM/</u><br><u>UTILITY:</u> | Comprising low level W.C pedestal wash hand basin, airing cupboard, space for appliances, radiator, fully tiled walls, tiled flooring. Rear aspect double glazed window.                                                                                                                                                                      |
| FIRST FLOOR LANDING:                                      | Coved ceiling, access to loft and doors to all first floor rooms.                                                                                                                                                                                                                                                                             |
| <b>BEDROOM ONE:</b>                                       | <b>3.95m x 3.15 (13' x 10'4" into wardrobes).</b> Coved ceiling, fitted wardrobes, over stairs storage cupboard, radiator. Front aspect double glazed window.                                                                                                                                                                                 |
| <b>BEDROOM TWO:</b>                                       | 3.15m x 2.85m (10'4" x 9'4") Coved ceiling, radiator. Rear aspect double glazed window.                                                                                                                                                                                                                                                       |
| <b>BEDROOM THREE:</b>                                     | 2.90m x 2.45m (9'6" x 8') Coved ceiling, radiator. Rear aspect double glazed window.                                                                                                                                                                                                                                                          |
| OFFICE/STUDY:                                             | <b>2.22m x 1.50m (7'3" x 4'11")</b> Side aspect double glazed window.                                                                                                                                                                                                                                                                         |
| FAMILY BATHROOM:                                          | Luxury white three piece suite comprising p-shaped enclosed bath with power shower<br>over, low level W.C, wash hand basin set into vanity unit, radiator, fully tiled walls,<br>tiled flooring. Side aspect opaque double glazed window.                                                                                                     |
|                                                           | OUTSIDE                                                                                                                                                                                                                                                                                                                                       |
| <u>SOUTH WEST FACING</u><br><u>REAR GARDEN:</u>           | <b>Approximately 50ft (15.30m)</b> Comprising covered seating area, patio area, lawn, flower and shrub borders, timber shed with power, external tap, enclosed by panel fencing.                                                                                                                                                              |
| FRONT GARDEN:                                             | Walled garden with inset shrubs.                                                                                                                                                                                                                                                                                                              |
| OFF STREET PARKING:                                       | To the rear for one vehicle and gated access to garden.                                                                                                                                                                                                                                                                                       |
| COUNCIL TAX BAND:                                         | E – Runnymede Borough Council                                                                                                                                                                                                                                                                                                                 |
| <u>VIEWINGS:</u>                                          | By appointment with Nevin & Wells Residential 01784 437437. For<br>more pictures, visit our website <u>www.nevinandwells.co.uk</u>                                                                                                                                                                                                            |