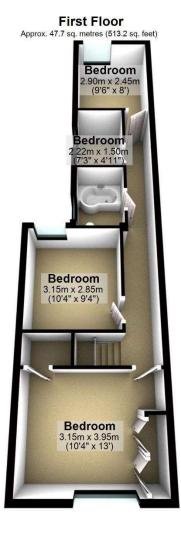

# **FLOORPLAN**

Total area: approx. 95.3 sq. metres (1026.1 sq. feet)

All measurements are approximate. Nevin & Wells Residential have not tested any systems or appliances.

|                                                           | Hummer Road, Egham, Surrey, TW20 9BW                                                                                                                                                                                                                                                                                                          |
|-----------------------------------------------------------|-----------------------------------------------------------------------------------------------------------------------------------------------------------------------------------------------------------------------------------------------------------------------------------------------------------------------------------------------|
|                                                           | Main door to side of property, leading into:-                                                                                                                                                                                                                                                                                                 |
| <u>ENTRANCE</u><br>HALLWAY:                               | Stairs to first floor, coved ceiling, doors to all ground floor rooms.                                                                                                                                                                                                                                                                        |
| LOUNGE:                                                   | <b>3.95m 3.15m (13' x 10'4")</b> Coved ceiling, feature cast iron fire place with marble hearth, radiator. Front aspect double glazed window.                                                                                                                                                                                                 |
| DINING ROOM:                                              | <b>3.95m x 3.15m (13' x 10'10")</b> Coved ceiling, under stairs storage cupboard, radiator. Rear aspect double glazed window and double opening to:-                                                                                                                                                                                          |
| <u>FITTED KITCHEN:</u>                                    | <b>4.75m x 2.45m (15'7" x 8')</b> Comprising eye and base level units with polished marble work surfaces, single Butler sink with mixer tap, integrated dishwasher, part tiled walls, extractor hood, radiator, wooden flooring, built in microwave. Side aspect double glazed window, side aspect double glazed door to garden and door to:- |
| <u>DOWNSTAIRS</u><br><u>CLOAKROOM/</u><br><u>UTILITY:</u> | Comprising low level W.C pedestal wash hand basin, airing cupboard, space for appliances, radiator, fully tiled walls, tiled flooring. Rear aspect double glazed window.                                                                                                                                                                      |
| FIRST FLOOR LANDING:                                      | Coved ceiling, access to loft and doors to all first floor rooms.                                                                                                                                                                                                                                                                             |
| <b>BEDROOM ONE:</b>                                       | <b>3.95m x 3.15 (13' x 10'4" into wardrobes).</b> Coved ceiling, fitted wardrobes, over stairs storage cupboard, radiator. Front aspect double glazed window.                                                                                                                                                                                 |
| <b>BEDROOM TWO:</b>                                       | 3.15m x 2.85m (10'4" x 9'4") Coved ceiling, radiator. Rear aspect double glazed window.                                                                                                                                                                                                                                                       |
| <b>BEDROOM THREE:</b>                                     | 2.90m x 2.45m (9'6" x 8') Coved ceiling, radiator. Rear aspect double glazed window.                                                                                                                                                                                                                                                          |
| OFFICE/STUDY:                                             | <b>2.22m x 1.50m (7'3" x 4'11")</b> Side aspect double glazed window.                                                                                                                                                                                                                                                                         |
| FAMILY BATHROOM:                                          | Luxury white three piece suite comprising p-shaped enclosed bath with power shower<br>over, low level W.C, wash hand basin set into vanity unit, radiator, fully tiled walls,<br>tiled flooring. Side aspect opaque double glazed window.                                                                                                     |
|                                                           | OUTSIDE                                                                                                                                                                                                                                                                                                                                       |
| <u>SOUTH WEST FACING</u><br><u>REAR GARDEN:</u>           | <b>Approximately 50ft (15.30m)</b> Comprising covered seating area, patio area, lawn, flower and shrub borders, timber shed with power, external tap, enclosed by panel fencing.                                                                                                                                                              |
| FRONT GARDEN:                                             | Walled garden with inset shrubs.                                                                                                                                                                                                                                                                                                              |
| OFF STREET PARKING:                                       | To the rear for one vehicle and gated access to garden.                                                                                                                                                                                                                                                                                       |
| COUNCIL TAX BAND:                                         | E – Runnymede Borough Council                                                                                                                                                                                                                                                                                                                 |
| <u>VIEWINGS:</u>                                          | By appointment with Nevin & Wells Residential 01784 437437. For<br>more pictures, visit our website <u>www.nevinandwells.co.uk</u>                                                                                                                                                                                                            |