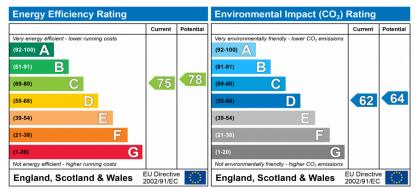

The energy efficiency rating is a measure of the overall efficiency of a home. The higher the rating the more energy efficient the home is and the lower the fuel bills will be.

The environmental impact rating is a measure of a home's impact on the environment in terms of carbon dioxide (CO<sub>2</sub>) emissions. The higher the rating the less impact it has on the environment.