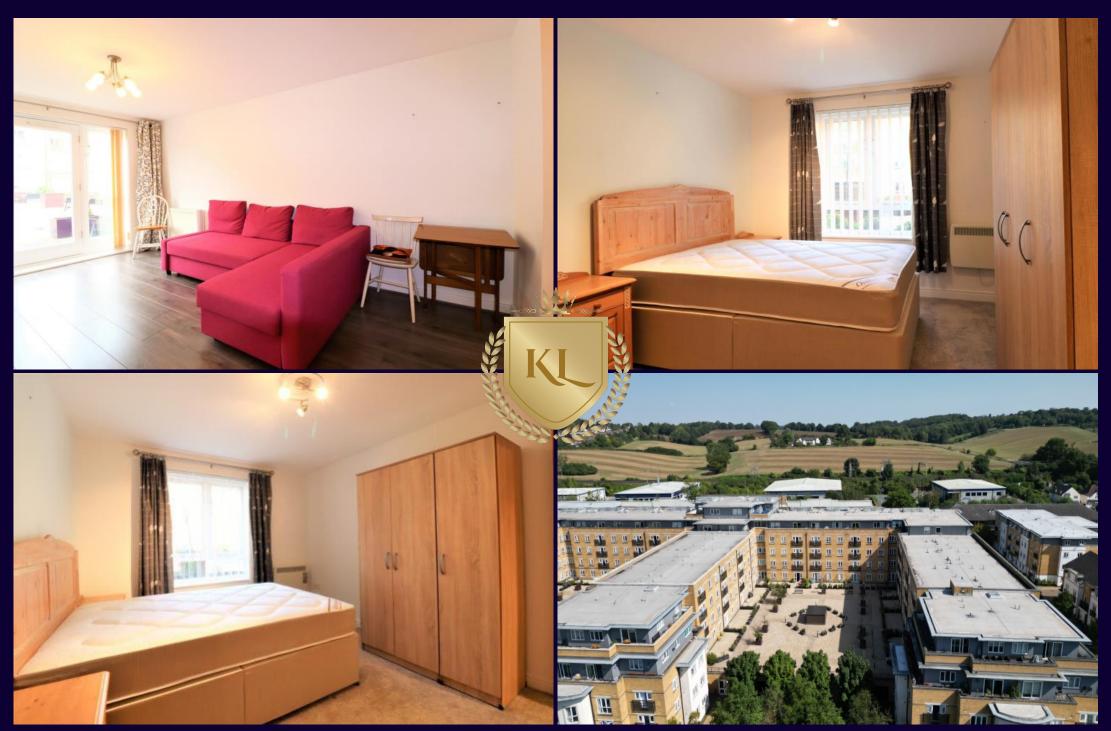

## Description:

Kings Langley Estates are delighted to offer is well proportioned immaculate ground floor apartment situated within a popular development, minutes from the Canal, local station and shops. The accommodation comprises: Entrance hallway, open plan lounge/kitchen, bedroom and bathroom. Viewings come strongly advised through the owners Sole Agent,

- GROUND FLOOR FLAT
- ONE BEDROOM
- LOUNGE
- KITCHEN
- BATHROOM

Additional Information:

Location: With close proximity to local amenties.