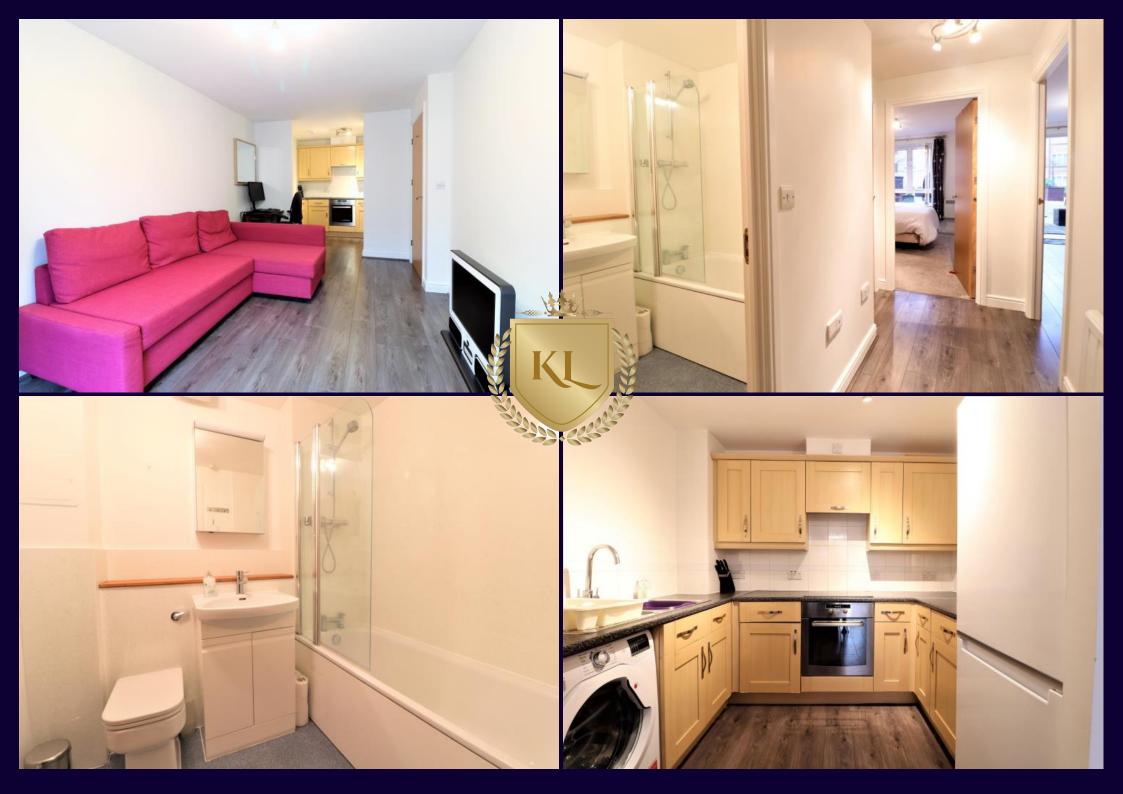

## Description:

Kings Langley Estates are delighted to offer is well proportioned immaculate ground floor apartment situated within a popular development, minutes from the Canal, local station and shops. The accommodation comprises: Entrance hallway, open plan lounge/kitchen, bedroom and bathroom. Viewings come strongly advised through the owners Sole Agent,

- GROUND FLOOR FLAT
- ONE BEDROOM
- LOUNGE
- KITCHEN
- BATHROOM

Additional Information:

Location: With close proximity to local amenties.