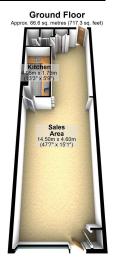

## **FLOOR PLAN**

Total area: approx. 66.6 sq. metres (717.3 sq. feet)

All measurements are approximate. Nevin & Wells Residential have not tested any systems or appliances.