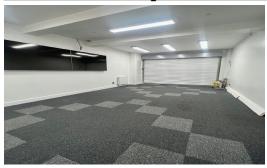

## RESIDENTIAL

ESTABLISHED IN 2002

The Parade, Thorpe Road, TW18 3HF

£325,000 Freehold

An excellent opportunity to acquire this freehold retail/commercial premises with kitchen and shower facilities, as well as off street parking to the rear. This offers great potential for a small business opportunity. Located within yards of Staines upon Thames High Street amenities/Two Rivers shopping complex, local schools and public transport facilities. **NO ONWARD CHAIN.** 

## **FLOOR PLAN**

Total area: approx. 66.6 sq. metres (717.3 sq. feet)

All measurements are approximate. Nevin & Wells Residential have not tested any systems or appliances.