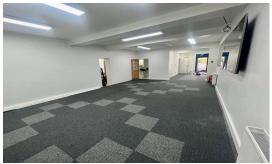

## RESIDENTIAL

ESTABLISHED IN 2002

The Parade, Thorpe Road, TW18 3HF

£325,000 Freehold

An excellent opportunity to acquire this freehold retail/commercial premises with kitchen and shower facilities, as well as off street parking to the rear. This offers great potential for a small business opportunity. Located within yards of Staines upon Thames High Street amenities/Two Rivers shopping complex, local schools and public transport facilities. **NO ONWARD CHAIN.** 

## **FLOOR PLAN**

Total area: approx. 66.6 sq. metres (717.3 sq. feet)

All measurements are approximate. Nevin & Wells Residential have not tested any systems or appliances.