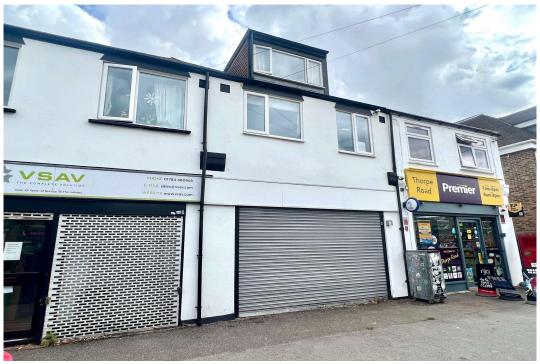

## RESIDENTIAL

ESTABLISHED IN 2002

The Parade, Thorpe Road, TW18 3HF

£325,000 Freehold

An excellent opportunity to acquire this freehold retail/commercial premises with kitchen and shower facilities, as well as off street parking to the rear. This offers great potential for a small business opportunity. Located within yards of Staines upon Thames High Street amenities/Two Rivers shopping complex, local schools and public transport facilities. **NO ONWARD CHAIN.** 

## The Parade, Thorpe Road, Surrey, TW18 3HF